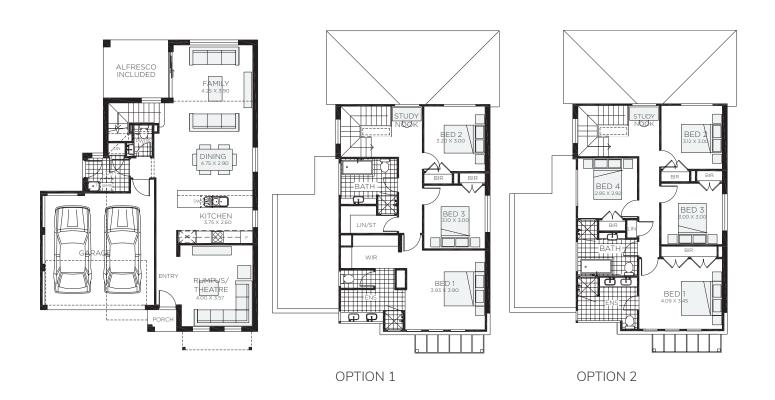

**OPTION 1** OPTION 2

| Ground Floor Living | 82.96m²              | Overall Width Single Garage |      | 8.620m  |
|---------------------|----------------------|-----------------------------|------|---------|
| First Floor Living  | 84.02m <sup>2</sup>  | Overall Width Double Garage |      | 10.700m |
| Garage              | 33.01m <sup>2</sup>  | Overall Length              |      | 14.340m |
| Porch               | 1.52m²               |                             |      |         |
| Alfresco            | 9.12m²               |                             |      |         |
| Total               | 210.63m <sup>2</sup> |                             | •••• | RAWSON  |