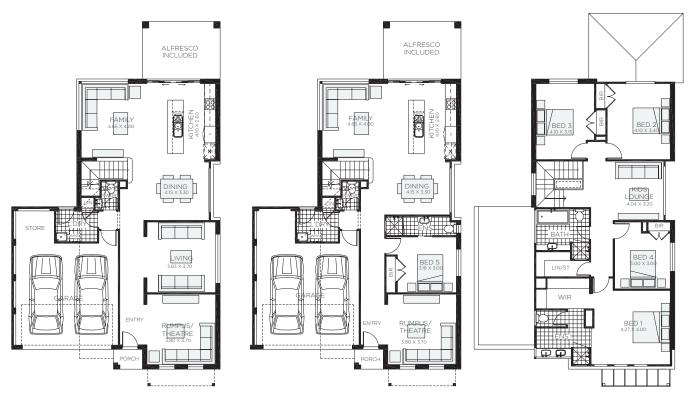

| Ground Floor Living | 101.26m²            | Overall Width Single Garage | 8.620m  |
|---------------------|---------------------|-----------------------------|---------|
| First Floor Living  | 113.40m²            | Overall Width Double Garage | 10.700m |
| Garage              | 33.01m <sup>2</sup> | Overall Length              | 18.780m |
| Porch               | 1.47m²              |                             |         |
| Alfresco            | 13.02m²             |                             |         |
| Total               | 262.16m²            |                             | RAWSON  |

OPTION 1 OPTION 2