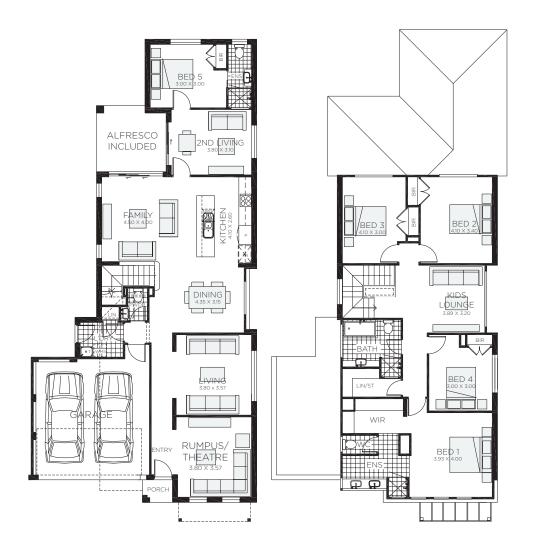

| Ground Floor Living | 105.88m² | Overall Width Single Garage | 9.120m  |
|---------------------|----------|-----------------------------|---------|
| First Floor Living  | 117.47m² | Overall Width Double Garage | 11.270m |
| Garage              | 37.96m²  | Overall Length              | 18.780m |
| Porch               | 1.67m²   |                             |         |
| Alfresco            | 13.02m²  |                             |         |

276.00m<sup>2</sup>

5 bedrooms

3.5 bathrooms

2 car spaces

✓ 31.4 sq

Single garage fits: **9.75M** wide zero lot. **10.50M** wide standard lot.

Total

Double garage fits: **11.85M** wide zero lot. **12.60M** wide standard lot.