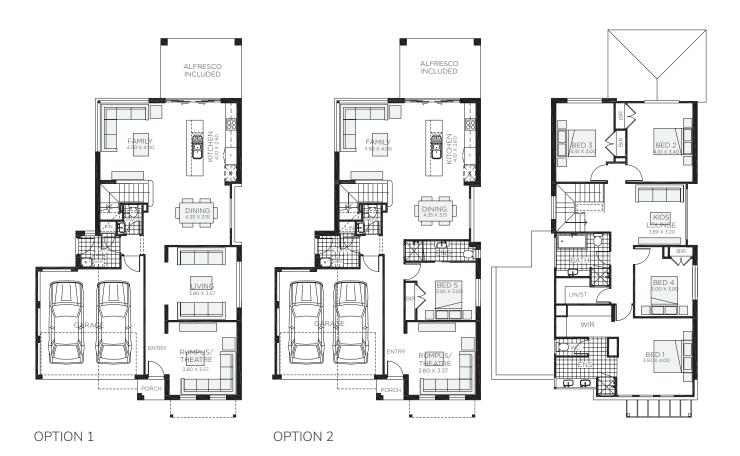

| Ground Floor Living | 82.96m²              | Overall Width Single Garage |      | 8.620m  |
|---------------------|----------------------|-----------------------------|------|---------|
| First Floor Living  | 84.02m <sup>2</sup>  | Overall Width Double Garage |      | 10.700m |
| Garage              | 33.01m <sup>2</sup>  | Overall Length              |      | 14.340m |
| Porch               | 1.52m²               |                             |      |         |
| Alfresco            | 9.12m²               |                             |      |         |
| Total               | 210.63m <sup>2</sup> |                             | •••• | RAWSON  |

**OPTION 1** OPTION 2