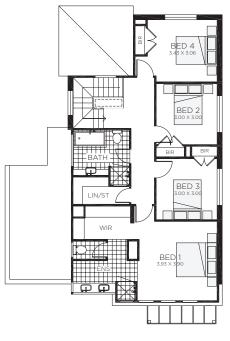

| Ground Floor Living | 82.96m²              | Overall Width Single Garage |      | 8.620m  |
|---------------------|----------------------|-----------------------------|------|---------|
| First Floor Living  | 84.02m <sup>2</sup>  | Overall Width Double Garage |      | 10.700m |
| Garage              | 33.01m <sup>2</sup>  | Overall Length              |      | 14.340m |
| Porch               | 1.52m²               |                             |      |         |
| Alfresco            | 9.12m²               |                             |      |         |
| Total               | 210.63m <sup>2</sup> |                             | •••• | RAWSON  |