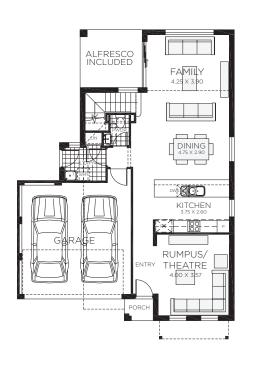

| Ground Floor Living | 82.96m²              | Overall Width Single Garage |      | 8.620m  |
|---------------------|----------------------|-----------------------------|------|---------|
| First Floor Living  | 84.02m <sup>2</sup>  | Overall Width Double Garage |      | 10.700m |
| Garage              | 33.01m <sup>2</sup>  | Overall Length              |      | 14.340m |
| Porch               | 1.52m²               |                             |      |         |
| Alfresco            | 9.12m²               |                             |      |         |
| Total               | 210.63m <sup>2</sup> |                             | •••• | RAWSON  |