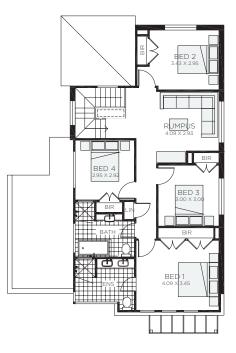

### Kempsey 24

4 bedrooms

2.5 bathrooms

🚘 2 car spaces

24.0 sq

Single garage fits: 9.75M wide zero lot. 10.50M wide standard lot.

Total

Double garage fits: 11.85M wide zero lot. 12.60M wide standard lot.

Ground Floor Living 83.62m<sup>2</sup> Overall Width Single Garage 8.620m First Floor Living 96.76m<sup>2</sup> Overall Width Double Garage 10.700m Garage 33.16m<sup>2</sup> Overall Length 14.340m 1.52m<sup>2</sup> Porch Alfresco 8.72m<sup>2</sup>