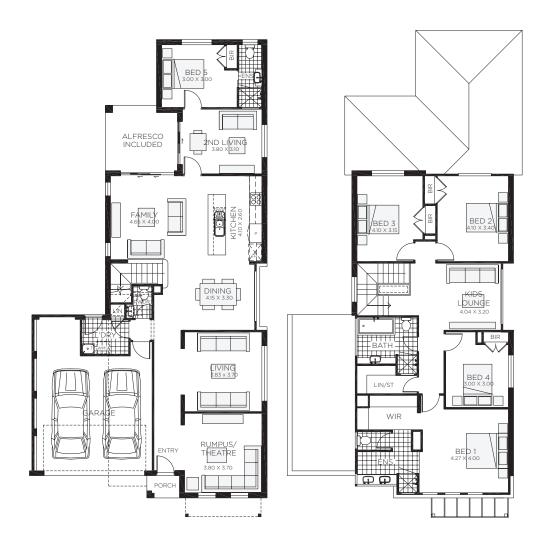

**OPTION 1** OPTION 2

### Kempsey 24

4 bedrooms

2.5 bathrooms

🚘 2 car spaces

24.0 sq

Single garage fits: 9.75M wide zero lot. 10.50M wide standard lot.

Total

Double garage fits: 11.85M wide zero lot. 12.60M wide standard lot.

Ground Floor Living 83.62m<sup>2</sup> Overall Width Single Garage 8.620m First Floor Living 96.76m<sup>2</sup> Overall Width Double Garage 10.700m Garage 33.16m<sup>2</sup> Overall Length 14.340m 1.52m<sup>2</sup> Porch Alfresco 8.72m<sup>2</sup>