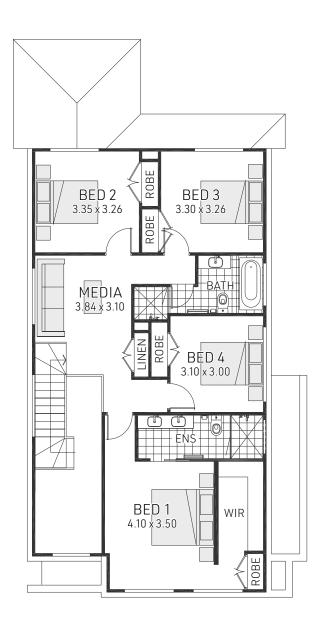

- Luxuriate in style in the ultra-contemporary master bedroom featuring partially exposed walk in robe
- Secluded lounge provides a place to relax and enjoy quiet time

2.5 bathrooms

2 car spaces

🥕 24.8 sq

Double garage fits: 10.00M wide zero lot.

11.00M wide standard lot.

**25.00M** deep Greenfield HC lot.

9.000m Ground Floor Living 78.15m<sup>2</sup> Overall Width Overall Length First Floor Living 104.74m<sup>2</sup> 17.500m

Garage 36.67m<sup>2</sup> 1.80m<sup>2</sup> Porch 9.39m<sup>2</sup> Alfresco 230.75m<sup>2</sup>

ALTERNATE LAUNDRY/ PANTRY OPTION

4 bedrooms

2.5 bathrooms

2 car spaces

√ 26.35 sq

Double garage fits: 10.70M wide zero lot.