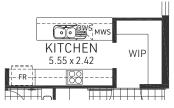

Garage 36.67m<sup>2</sup> 1.80m<sup>2</sup> Porch 9.39m<sup>2</sup> Alfresco 230.75m<sup>2</sup>

ALTERNATE LAUNDRY/ PANTRY OPTION

4 bedrooms

2.5 bathrooms

2 car spaces

√ 26.35 sq

Double garage fits: 10.70M wide zero lot.