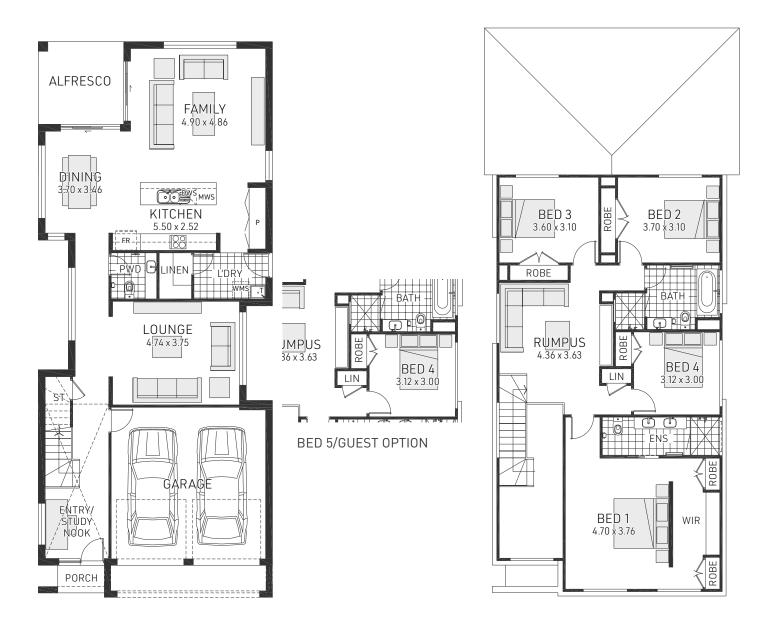

Garage 36.67m<sup>2</sup> 1.80m<sup>2</sup> Porch 9.39m<sup>2</sup> Alfresco 230.75m<sup>2</sup>

ALTERNATE LAUNDRY/ PANTRY OPTION

4 bedrooms

2.5 bathrooms

2 car spaces

√ 26.35 sq

Double garage fits: 10.70M wide zero lot.

**10.40M** wide standard lot.

**25.00M** deep Greenfield HC lot.

Ground Floor Living 85.970m² Overall Width 8.500m
First Floor Living 114.52m² Overall Length 16.310m

Garage 33.52m<sup>2</sup>

Porch 1.57m<sup>2</sup>