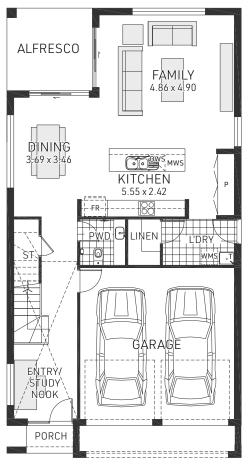

**10.40M** wide standard lot.

**25.00M** deep Greenfield HC lot.

Ground Floor Living 85.970m² Overall Width 8.500m
First Floor Living 114.52m² Overall Length 16.310m

Garage 33.52m<sup>2</sup>

Porch 1.57m<sup>2</sup>

Alfresco 9.28m<sup>2</sup>

Total 244.86m<sup>2</sup>

4-5 bedrooms

2.5-3.5 bathrooms

2 car spaces

✓ 29.66 sq

Double garage fits: 11.00M wide zero lot. 10.40M wide standard lot.

| Ground Floor Living | 110.05m <sup>2</sup> | Overall Width  | 8.500m          |
|---------------------|----------------------|----------------|-----------------|
| First Floor Living  | 120.49m <sup>2</sup> | Overall Length | 20.160m         |
| Garage              | 33.75m <sup>2</sup>  |                |                 |
| Porch               | 2.04m <sup>2</sup>   |                |                 |
| Alfresco            | 9.30m²               |                |                 |
| Total               | 275.63m²             |                | RAWSON<br>HOMES |