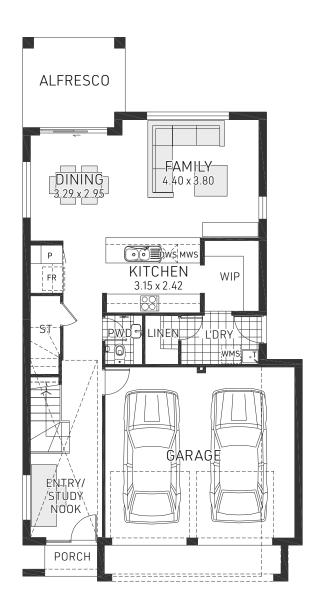

2.5 bathrooms

2 car spaces

🥕 24.8 sq

Double garage fits: 10.00M wide zero lot.

11.00M wide standard lot.

**25.00M** deep Greenfield HC lot.

9.000m Ground Floor Living 78.15m<sup>2</sup> Overall Width Overall Length First Floor Living 104.74m<sup>2</sup> 17.500m

Garage 36.67m<sup>2</sup> 1.80m<sup>2</sup> Porch 9.39m<sup>2</sup> Alfresco 230.75m<sup>2</sup>

ALTERNATE LAUNDRY/ PANTRY OPTION

4 bedrooms

2.5 bathrooms

2 car spaces

√ 26.35 sq

Double garage fits: 10.70M wide zero lot.