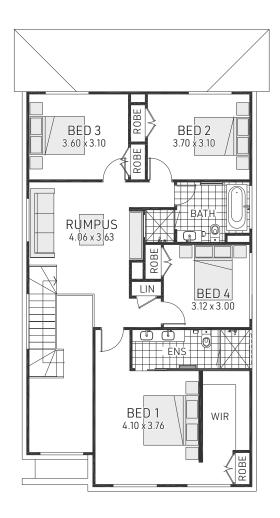

2.5 bathrooms

2 car spaces

🥕 24.8 sq

Double garage fits: 10.00M wide zero lot.

11.00M wide standard lot.

**25.00M** deep Greenfield HC lot.

9.000m Ground Floor Living 78.15m<sup>2</sup> Overall Width Overall Length First Floor Living 104.74m<sup>2</sup> 17.500m