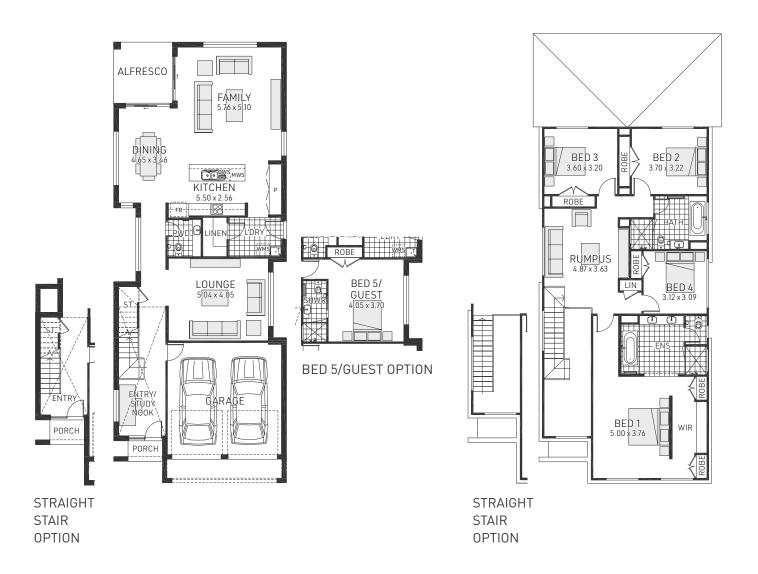

Alfresco 9.28m<sup>2</sup>

Total 244.86m<sup>2</sup>

4-5 bedrooms

2.5-3.5 bathrooms

2 car spaces

✓ 29.66 sq

Double garage fits: 11.00M wide zero lot. 10.40M wide standard lot.

| Ground Floor Living | 110.05m <sup>2</sup> | Overall Width  | 8.500m          |
|---------------------|----------------------|----------------|-----------------|
| First Floor Living  | 120.49m <sup>2</sup> | Overall Length | 20.160m         |
| Garage              | 33.75m <sup>2</sup>  |                |                 |
| Porch               | 2.04m <sup>2</sup>   |                |                 |
| Alfresco            | 9.30m²               |                |                 |
| Total               | 275.63m²             |                | RAWSON<br>HOMES |