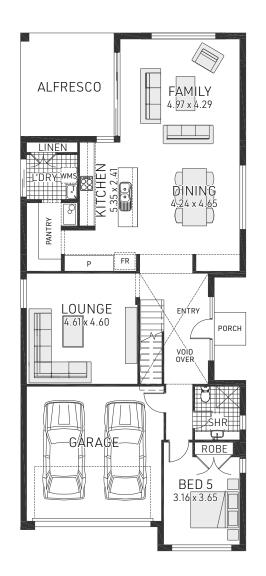

- Relax and retreat from busy family life in the private lounge on the ground floor
- Keep a watchful eye on the kids in the rumpus room/playroom while you're relaxing in the adjoining master suite
- Secluded 5th bedroom is carefully placed away from the rest of the home to accommodate guests or serve as a private home office

## Marbella 31

4-5 bedrooms

2.5-3.5 bathrooms

2 car spaces

✓ 31.74 sq

Double garage fits: 9.65M wide zero lot. **10.55M** wide standard lot.

| Ground Floor Living | 118.74m²             | Overall Width  | 8.650m          |
|---------------------|----------------------|----------------|-----------------|
| First Floor Living  | 126.15m <sup>2</sup> | Overall Length | 21.500m         |
| Garage              | 34.03m <sup>2</sup>  |                |                 |
| Porch               | 2.17m <sup>2</sup>   |                |                 |
| Alfresco            | 13.77m²              |                |                 |
| Total               | 294.86m²             |                | RAWSON<br>HOMES |