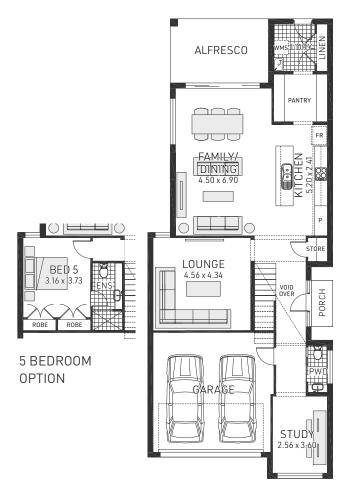

- Relax and retreat from busy family life in the private lounge on the ground floor
- Keep a watchful eye on the kids in the rumpus room/playroom while you're relaxing in the adjoining master suite
- Secluded 5th bedroom is carefully placed away from the rest of the home to accommodate guests or serve as a private home office

# Marbella 36

5 bedrooms

\_\_\_ 3 bathrooms

2 car spaces

✓ 35.90 sq

Double garage fits: **9.65M** wide zero lot. **10.55M** wide standard lot.

| Ground Floor Living | 138.98m² | Overall Width  | 9.350m       |
|---------------------|----------|----------------|--------------|
| First Floor Living  | 142.63m² | Overall Length | 21.500m      |
| Garage              | 34.18m²  |                |              |
| Porch               | 1.78m²   |                |              |
| Alfresco            | 16.64m²  |                |              |
| Total               | 334.21m² |                | RAWSON HOMES |