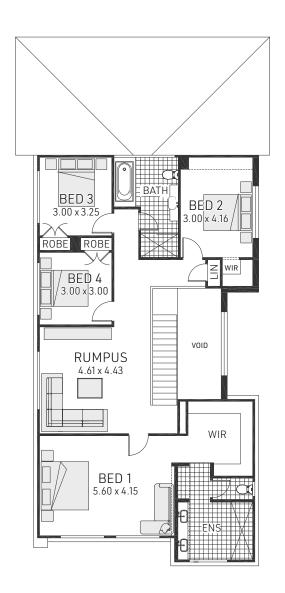

# Marbella 36

5 bedrooms

\_\_\_ 3 bathrooms

2 car spaces

✓ 35.90 sq

Double garage fits: **9.65M** wide zero lot. **10.55M** wide standard lot.

| Ground Floor Living | 138.98m² | Overall Width  | 9.350m       |
|---------------------|----------|----------------|--------------|
| First Floor Living  | 142.63m² | Overall Length | 21.500m      |
| Garage              | 34.18m²  |                |              |
| Porch               | 1.78m²   |                |              |
| Alfresco            | 16.64m²  |                |              |
| Total               | 334.21m² |                | RAWSON HOMES |