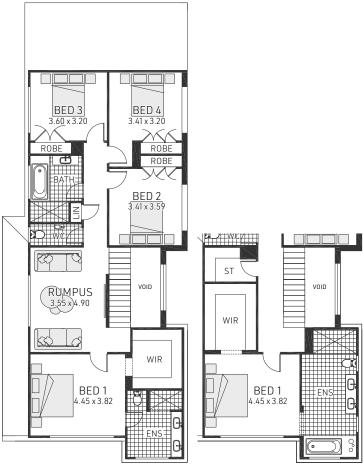

- Relax and retreat from busy family life in the private lounge on the ground floor
- Keep a watchful eye on the kids in the rumpus room/playroom while you're relaxing in the adjoining master suite
- Secluded 5th bedroom is carefully placed away from the rest of the home to accommodate guests or serve as a private home office

# Marbella 36

5 bedrooms

\_\_\_ 3 bathrooms

2 car spaces

✓ 35.90 sq

Double garage fits: **9.65M** wide zero lot. **10.55M** wide standard lot.

| Ground Floor Living | 138.98m² | Overall Width  | 9.350m       |
|---------------------|----------|----------------|--------------|
| First Floor Living  | 142.63m² | Overall Length | 21.500m      |
| Garage              | 34.18m²  |                |              |
| Porch               | 1.78m²   |                |              |
| Alfresco            | 16.64m²  |                |              |
| Total               | 334.21m² |                | RAWSON HOMES |