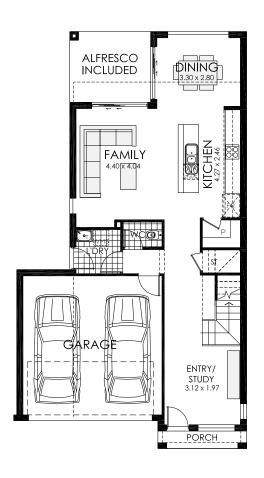

### Mayfield |||

4 bedrooms

2.5 bathrooms

2 car spaces

√ 23.7 sq

Double garage fits: 11.00M wide standard lot.

Ground Floor Living 79.40m² Overall Width Double Garage 9.100m
First Floor Living 96.44m² Overall Length 16.500m
Garage 33.44m²

Porch 2.42m<sup>2</sup>
Alfresco 8.96m<sup>2</sup>

Total 220.66m<sup>2</sup>