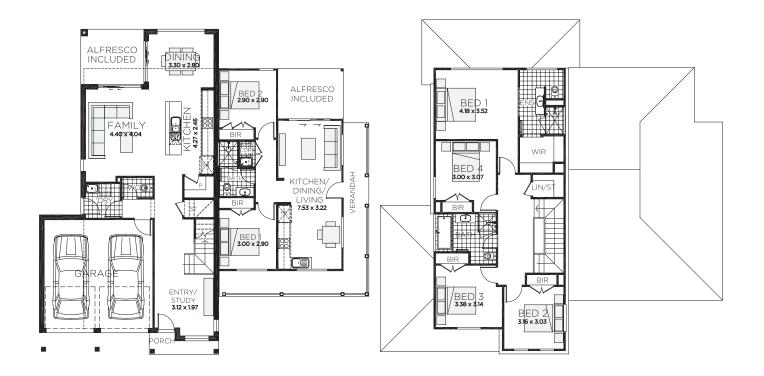

#### Mayfield

The Mayfield is a cleverly designed home made to complement 7.5 metre 'wide' blocks while giving a sense of spaciousness. The porch welcomes you into the home and leads you to the kitchen, living, dining and entertaining areas, which are integrated at the back to capture light and create an airy indoor-outdoor feel. Discover our latest Hamptons styled Mayfield III at Homeworld Leppington.

- Separate study at the front lets you get things done in peace
- O Upstairs media room for hosting movie and game nights
- Mayfield III design is available with an attached two bedroom granny flat, perfect for when the kids want their own space or for renting out

#### **On Display**

Mayfield III Hampton facade with attached Granny Flat on display at HomeWorld Leppington

**Facades** Mayfield

Regal

Hampton

Vogue