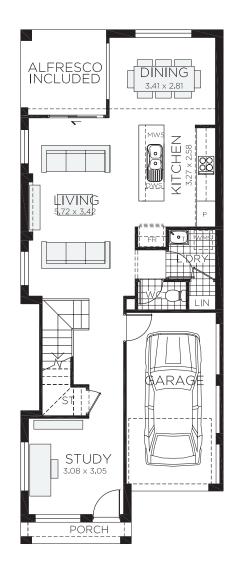

### Mayfield |||

4 bedrooms

2.5 bathrooms

2 car spaces

√ 23.7 sq

Double garage fits: 11.00M wide standard lot.

Ground Floor Living 79.40m² Overall Width Double Garage 9.100m
First Floor Living 96.44m² Overall Length 16.500m
Garage 33.44m²

Porch 2.42m<sup>2</sup>
Alfresco 8.96m<sup>2</sup>

Total 220.66m<sup>2</sup>