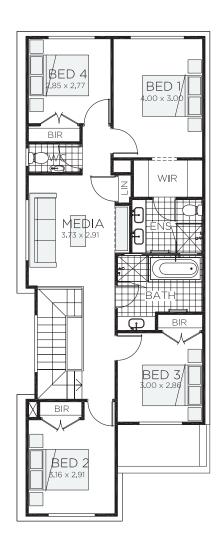

#### Mayfield || 21

4 bedrooms

2.5 bathrooms

📬 1 car spaces

21.0 sq

Single garage fits: 7.50M wide zero lot. **8.40M** wide standard lot.

Ground Floor Living 72.40m<sup>2</sup> Overall Width Single Garage 6.500m First Floor Living 95.35m<sup>2</sup> Overall Length 16.500m

17.82m<sup>2</sup> Garage

2.45m<sup>2</sup> Porch

Alfresco 7.53m<sup>2</sup>

Total 195.55m<sup>2</sup>