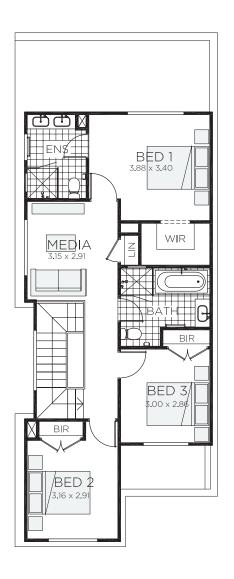

### Mayfield |||

4 bedrooms

2.5 bathrooms

2 car spaces

√ 23.7 sq

Double garage fits: 11.00M wide standard lot.

Ground Floor Living 79.40m² Overall Width Double Garage 9.100m
First Floor Living 96.44m² Overall Length 16.500m
Garage 33.44m²

Porch 2.42m<sup>2</sup>
Alfresco 8.96m<sup>2</sup>

Total 220.66m<sup>2</sup>