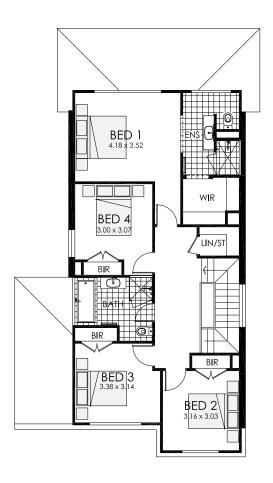

# Mayfield Ⅱ 19

3 bedrooms

2.5 bathrooms

1 car spaces

✓ 19.2 sq

Single garage fits: **7.50M** wide zero lot. **8.40M** wide standard lot.

Alfresco

Ground Floor Living 72.40m² Overall Width Single Garage 6.500m First Floor Living 78.84m² Overall Length 16.500m

7.53m<sup>2</sup>

Garage 17.82m<sup>2</sup>

Porch 2.45m<sup>2</sup>

Total 179.04m<sup>2</sup>