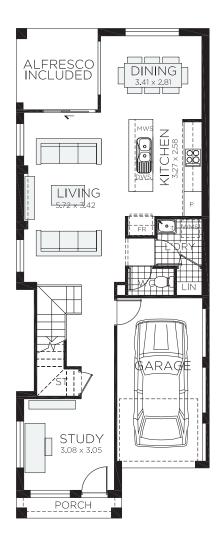

#### Mayfield || 21

4 bedrooms

2.5 bathrooms

📬 1 car spaces

21.0 sq

Single garage fits: 7.50M wide zero lot. **8.40M** wide standard lot.

Ground Floor Living 72.40m<sup>2</sup> Overall Width Single Garage 6.500m First Floor Living 95.35m<sup>2</sup> Overall Length 16.500m

17.82m<sup>2</sup> Garage

2.45m<sup>2</sup> Porch

Alfresco 7.53m<sup>2</sup>

Total 195.55m<sup>2</sup>