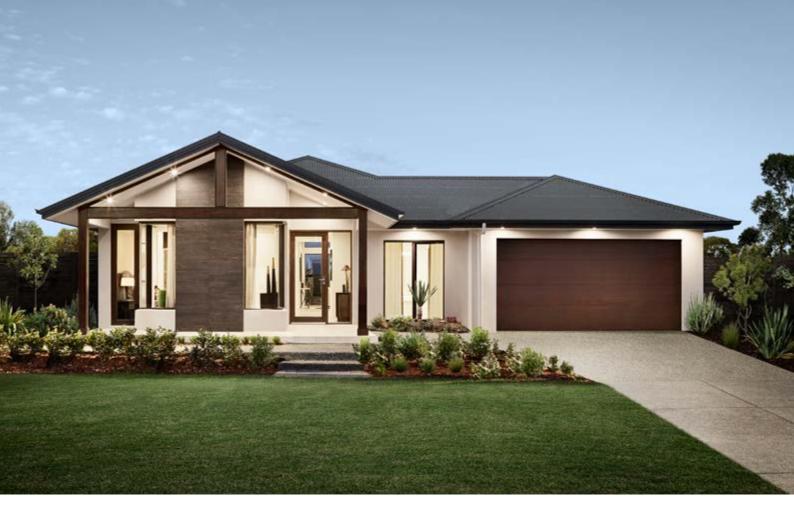

## Metford Split Level

The Metford split level home design is adapted to slight sloping blocks with three offset levels within the home, and creates a sense of luxury and openness through clever use of natural lighting. The entry hallway flows past the master suite and into the spacious living zones, which are perfect for entertaining.

- ❷ Designed with three offset levels to accommodate a small sloping block
- Maximise your natural light and sun exposure with the mirror reverse options of living and alfresco space
- ⊘ Indulge your inner master chef in the large kitchen and pantry space
- Four spacious bedrooms with built-in wardrobes gives everyone their own storage space