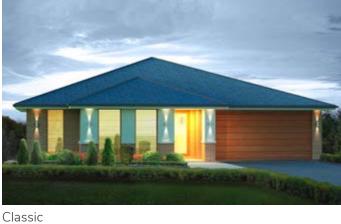

## Metford Split Level

The Metford split level home design is adapted to slight sloping blocks with three offset levels within the home, and creates a sense of luxury and openness through clever use of natural lighting. The entry hallway flows past the master suite and into the spacious living zones, which are perfect for entertaining.

- ❷ Designed with three offset levels to accommodate a small sloping block
- Maximise your natural light and sun exposure with the mirror reverse options of living and alfresco space
- ⊘ Indulge your inner master chef in the large kitchen and pantry space
- Four spacious bedrooms with built-in wardrobes gives everyone their own storage space

## Suitable for

- Knockdown rebuild
- ► Split Level



## **Facades** Metford Split Level



Aspire





Coastal



Metro



Regal



Trend



## Metford 26

Split Level

4 bedrooms

2 bathrooms

2 car spaces

₹ 26.2 sq

Double garage fits: 14.40M wide standard lot.

| 187.57m² | Overall Width Double Garage                                      | 12.500m                                  |
|----------|------------------------------------------------------------------|------------------------------------------|
| 37.67m²  | Overall Length                                                   | 21.100m                                  |
| 3.32m²   |                                                                  |                                          |
| 15.23m²  |                                                                  |                                          |
| 243.79m² |