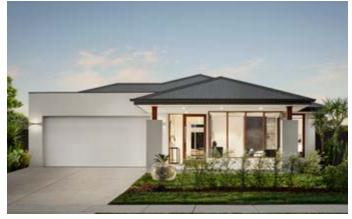

## Metford Split Level

The Metford split level home design is adapted to slight sloping blocks with three offset levels within the home, and creates a sense of luxury and openness through clever use of natural lighting. The entry hallway flows past the master suite and into the spacious living zones, which are perfect for entertaining.

- ❷ Designed with three offset levels to accommodate a small sloping block
- Maximise your natural light and sun exposure with the mirror reverse options of living and alfresco space
- ⊘ Indulge your inner master chef in the large kitchen and pantry space
- Four spacious bedrooms with built-in wardrobes gives everyone their own storage space

## Suitable for

- Knockdown rebuild
- ► Split Level



## **Facades** Metford Split Level



Aspire





Coastal



Metro



Regal



Trend



## Metford 26

Split Level

4 bedrooms

2 bathrooms

2 car spaces

₹ 26.2 sq

Double garage fits: 14.40M wide standard lot.

| 187.57m² | Overall Width Double Garage                                      | 12.500m                                  |
|----------|------------------------------------------------------------------|------------------------------------------|
| 37.67m²  | Overall Length                                                   | 21.100m                                  |
| 3.32m²   |                                                                  |                                          |
| 15.23m²  |                                                                  |                                          |
| 243.79