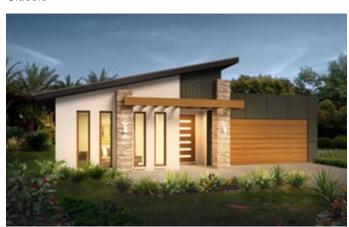

## Metford Split Level

The Metford split level home design is adapted to slight sloping blocks with three offset levels within the home, and creates a sense of luxury and openness through clever use of natural lighting. The entry hallway flows past the master suite and into the spacious living zones, which are perfect for entertaining.

- ❷ Designed with three offset levels to accommodate a small sloping block
- Maximise your natural light and sun exposure with the mirror reverse options of living and alfresco space
- ⊘ Indulge your inner master chef in the large kitchen and pantry space
- Four spacious bedrooms with built-in wardrobes gives everyone their own storage space

## Suitable for

- Knockdown rebuild
- ► Split Level



## **Facades** Metford Split Level



Aspire





Coastal



Metro



Regal



Trend



## Metford 26

Split Level

4 bedrooms

2 bathrooms

2 car spaces

₹ 26.2 sq

Double garage fits: 14.40M wide standard lot.

| 187.57m² | Overall Width Double Garage                                      | 12.500m                                  |
|----------|------------------------------------------------------------------|------------------------------------------|
| 37.67m²  | Overall Length                                                   | 21.100m                                  |
| 3.32m²   |                                                                  |                                          |
| 15.23m²  |                                                                  |                                          |
| 243.79m² |