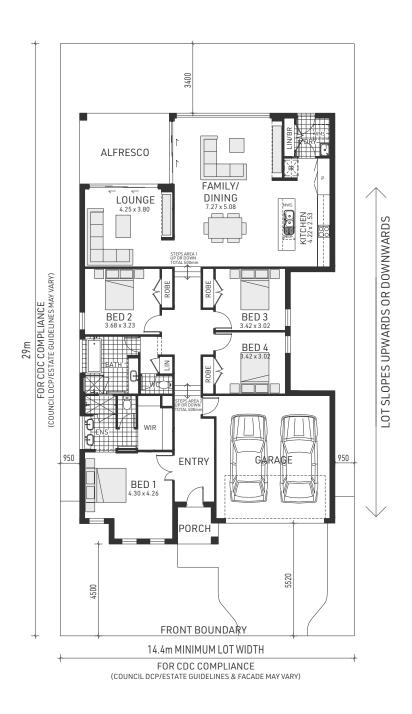

## Metford Split Level

The Metford split level home design is adapted to slight sloping blocks with three offset levels within the home, and creates a sense of luxury and openness through clever use of natural lighting. The entry hallway flows past the master suite and into the spacious living zones, which are perfect for entertaining.

- ❷ Designed with three offset levels to accommodate a small sloping block
- Maximise your natural light and sun exposure with the mirror reverse options of living and alfresco space
- ⊘ Indulge your inner master chef in the large kitchen and pantry space
- Four spacious bedrooms with built-in wardrobes gives everyone their own storage space

## Metford 26

Split Level

4 bedrooms

2 bathrooms

2 car spaces

₹ 26.2 sq

Double garage fits: 14.40M wide standard lot.

| 187.57m² | Overall Width Double Garage                                      | 12.500m                                  |
|----------|------------------------------------------------------------------|------------------------------------------|
| 37.67m²  | Overall Length                                                   | 21.100m                                  |
| 3.32m²   |                                                                  |                                          |
| 15.23m²  |                                                                  |                                          |
| 243.79m² |                                                                  |                                          |
|          | 37.67m <sup>2</sup><br>3.32m <sup>2</sup><br>15.23m <sup>2</sup> | 15.23m <sup>2</sup> 243.79m <sup>2</sup> |