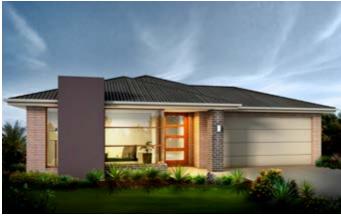

evel

The Metford split level home design is adapted to slight sloping blocks with three offset levels within the home, and creates a sense of luxury and openness through clever use of natural lighting. The entry hallway flows past the master suite and into the spacious living zones, which are perfect for entertaining.

- ❷ Designed with three offset levels to accommodate a small sloping block
- Maximise your natural light and sun exposure with the mirror reverse options of living and alfresco space
- ⊘ Indulge your inner master chef in the large kitchen and pantry space
- Four spacious bedrooms with built-in wardrobes gives everyone their own storage space

## Suitable for

- Knockdown rebuild
- ► Split Level



## **Facades** Metford Split Level



Aspire





Coastal



Metro



Regal



Trend



## Metford 26

Split Level

4 bedrooms

2 bathrooms

2 car spaces

₹ 26.2 sq

Double garage fits: 14.40M wide standard lot.

| 187.57m² | Overall Width Double Garage                                      | 12.500m                                  |
|----------|------------------------------------------------------------------|------------------------------------------|
| 37.67m²  | Overall Length                                                   | 21.100m                                  |
| 3.32m²   |                                                                  |                                          |
| 15.23m²  |                                                                  |                                          |
| 243.79m² |