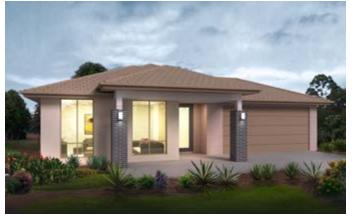

d Split Level

The Metford split level home design is adapted to slight sloping blocks with three offset levels within the home, and creates a sense of luxury and openness through clever use of natural lighting. The entry hallway flows past the master suite and into the spacious living zones, which are perfect for entertaining.

- ❷ Designed with three offset levels to accommodate a small sloping block
- Maximise your natural light and sun exposure with the mirror reverse options of living and alfresco space
- ⊘ Indulge your inner master chef in the large kitchen and pantry space
- Four spacious bedrooms with built-in wardrobes gives everyone their own storage space

## Suitable for

- Knockdown rebuild
- ► Split Level



## **Facades** Metford Split Level



Aspire





Coastal



Metro



Regal



Trend



## Metford 26

Split Level

4 bedrooms

2 bathrooms

2 car spaces

₹ 26.2 sq

Double garage fits: 14.40M wide standard lot.

| 187.57m² | Overall Width Double Garage                                      | 12.500m                                  |
|----------|------------------------------------------------------------------|------------------------------------------|
| 37.67m²  | Overall Length                                                   | 21.100m                                  |
| 3.32m²   |                                                                  |                                          |
| 15.23m²  |                                                                  |                                          |
| 243.79m² |