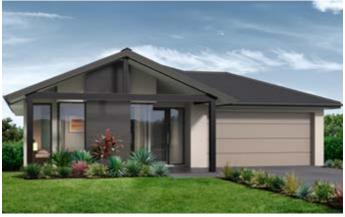

## Metford Split Level

The Metford split level home design is adapted to slight sloping blocks with three offset levels within the home, and creates a sense of luxury and openness through clever use of natural lighting. The entry hallway flows past the master suite and into the spacious living zones, which are perfect for entertaining.

- ❷ Designed with three offset levels to accommodate a small sloping block
- Maximise your natural light and sun exposure with the mirror reverse options of living and alfresco space
- ⊘ Indulge your inner master chef in the large kitchen and pantry space
- Four spacious bedrooms with built-in wardrobes gives everyone their own storage space

## Suitable for

- Knockdown rebuild
- ► Split Level



## **Facades** Metford Split Level



Aspire





Coastal



Metro



Regal



Trend



## Metford 26

Split Level

4 bedrooms

2 bathrooms

2 car spaces

₹ 26.2 sq

Double garage fits: 14.40M wide standard lot.

| 187.57m² | Overall Width Double Garage                                      | 12.500m                                  |
|----------|------------------------------------------------------------------|------------------------------------------|
| 37.67m²  | Overall Length                                                   | 21.100m                                  |
| 3.32m²   |                                                                  |                                          |
| 15.23m²  |                                                                  |                                          |
| 243.79m² |