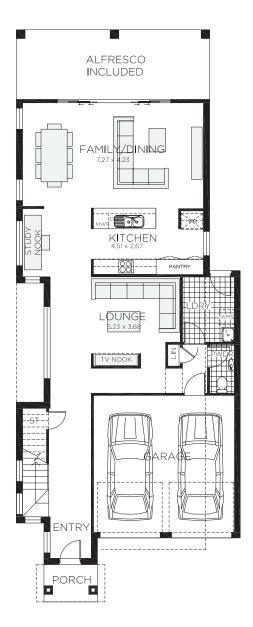

Create master chef moments in the Montana's impressive kitchen, and enjoy time with the family in the naturally lit, spacious living and dining areas. With four or five bedroom house plans available, this modern house adapts to the needs of your family.

- ⊘ House plan options to fit 11m 'wide' narrow lots
- ⊘ Entertain the way you like with integrated kitchen, dining and family areas that opens onto the large alfresco space
- Relax after a long day in the hotel style master suite with walk-in robe and ensuite
- ⊘ Give the kids room to play with the upstairs rumpus

| Ground Floor Living | 112.44m²             | Overall Width Double Garage | 9.000m                |
|---------------------|----------------------|-----------------------------|-----------------------|
| First Floor Living  | 113.32m <sup>2</sup> | Overall Length              | 23.000m               |
| Garage              | 33.77m <sup>2</sup>  |                             |                       |
| Porch               | 3.22m <sup>2</sup>   |                             |                       |
| Alfresco            | 21.75m²              |                             |                       |
| Total               | 284.50m <sup>2</sup> |                             | RAWSON<br>HOMES       |
|                     |                      |                             | HOMES<br>— EST 1978 — |

| Ground Floor Living | 113.91m <sup>2</sup> | Overall Width Double Garage | 9.000m                |
|---------------------|----------------------|-----------------------------|-----------------------|
| First Floor Living  | 113.32m <sup>2</sup> | Overall Length              | 23.000m               |
| Garage              | 33.77m <sup>2</sup>  |                             |                       |
| Porch               | 3.22m <sup>2</sup>   |                             |                       |
| Alfresco            | 21.75m <sup>2</sup>  |                             |                       |
| Total               | 285.97m <sup>2</sup> |                             | RAWSON                |
|                     |                      |                             | HOMES<br>— EST 1978 — |