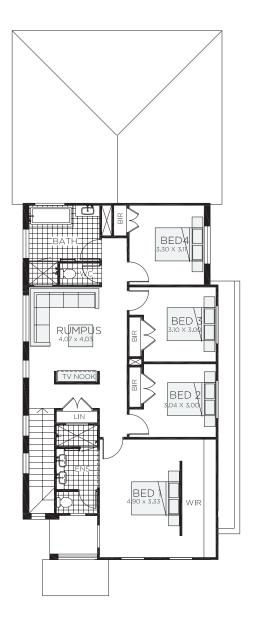

| Ground Floor Living | 112.44m²            | Overall Width Double Garage | 9.000m                |
|---------------------|---------------------|-----------------------------|-----------------------|
| First Floor Living  | 134.29m²            | Overall Length              | 23.000m               |
| Garage              | 33.77m <sup>2</sup> |                             |                       |
| Porch               | 3.22m <sup>2</sup>  |                             |                       |
| Alfresco            | 21.75m²             |                             |                       |
| Total               | 305.47m²            |                             | RAWSON                |
|                     |                     |                             | HOMES<br>— EST 1978 — |