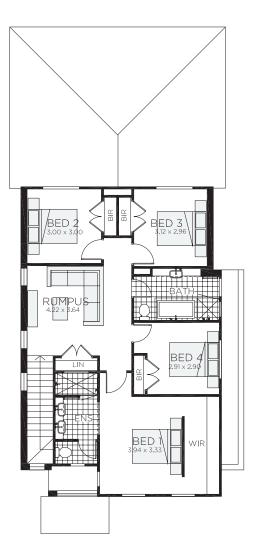

Create master chef moments in the Montana's impressive kitchen, and enjoy time with the family in the naturally lit, spacious living and dining areas. With four or five bedroom house plans available, this modern house adapts to the needs of your family.

- ⊘ House plan options to fit 11m 'wide' narrow lots
- ⊘ Entertain the way you like with integrated kitchen, dining and family areas that opens onto the large alfresco space
- Relax after a long day in the hotel style master suite with walk-in robe and ensuite
- ⊘ Give the kids room to play with the upstairs rumpus

| Ground Floor Living | 112.44m²             | Overall Width Double Garage | 9.000m                |
|---------------------|----------------------|-----------------------------|-----------------------|
| First Floor Living  | 113.32m <sup>2</sup> | Overall Length              | 23.000m               |
| Garage              | 33.77m <sup>2</sup>  |                             |                       |
| Porch               | 3.22m <sup>2</sup>   |                             |                       |
| Alfresco            | 21.75m²              |                             |                       |
| Total               | 284.50m <sup>2</sup> |                             | RAWSON<br>HOMES       |
|                     |                      |                             | HOMES<br>— EST 1978 — |

| Ground Floor Living | 113.91m <sup>2</sup> | Overall Width Double Garage | 9.000m                |
|---------------------|----------------------|-----------------------------|-----------------------|
| First Floor Living  | 113.32m <sup>2</sup> | Overall Length              | 23.000m               |
| Garage              | 33.77m <sup>2</sup>  |                             |                       |
| Porch               | 3.22m <sup>2</sup>   |                             |                       |
| Alfresco            | 21.75m <sup>2</sup>  |                             |                       |
| Total               | 285.97m <sup>2</sup> |                             | RAWSON                |
|                     |                      |                             | HOMES<br>— EST 1978 — |