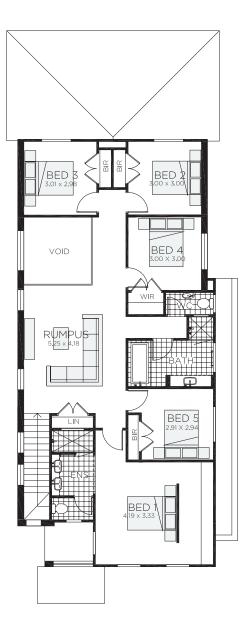

| Ground Floor Living | 112.44m²             | Overall Width Double Garage | 9.000m                |
|---------------------|----------------------|-----------------------------|-----------------------|
| First Floor Living  | 113.32m <sup>2</sup> | Overall Length              | 23.000m               |
| Garage              | 33.77m <sup>2</sup>  |                             |                       |
| Porch               | 3.22m <sup>2</sup>   |                             |                       |
| Alfresco            | 21.75m²              |                             |                       |
| Total               | 284.50m <sup>2</sup> |                             | RAWSON<br>HOMES       |
|                     |                      |                             | HOMES<br>— EST 1978 — |

| Ground Floor Living | 113.91m <sup>2</sup> | Overall Width Double Garage | 9.000m                |
|---------------------|----------------------|-----------------------------|-----------------------|
| First Floor Living  | 113.32m <sup>2</sup> | Overall Length              | 23.000m               |
| Garage              | 33.77m <sup>2</sup>  |                             |                       |
| Porch               | 3.22m <sup>2</sup>   |                             |                       |
| Alfresco            | 21.75m <sup>2</sup>  |                             |                       |
| Total               | 285.97m <sup>2</sup> |                             | RAWSON                |
|                     |                      |                             | HOMES<br>— EST 1978 — |

| Ground Floor Living | 112.44m²            | Overall Width Double Garage | 9.000m                |
|---------------------|---------------------|-----------------------------|-----------------------|
| First Floor Living  | 134.29m²            | Overall Length              | 23.000m               |
| Garage              | 33.77m <sup>2</sup> |                             |                       |
| Porch               | 3.22m <sup>2</sup>  |                             |                       |
| Alfresco            | 21.75m²             |                             |                       |
| Total               | 305.47m²            |                             | RAWSON                |
|                     |                     |                             | HOMES<br>— EST 1978 — |