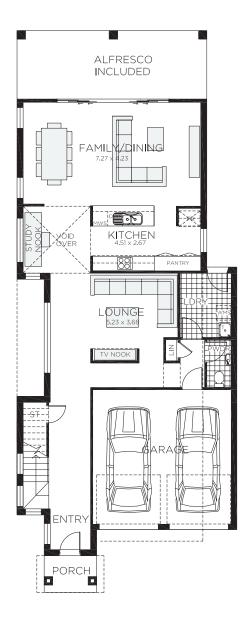

| Ground Floor Living | 112.44m²            | Overall Width Double Garage | 9.000m                |
|---------------------|---------------------|-----------------------------|-----------------------|
| First Floor Living  | 134.29m²            | Overall Length              | 23.000m               |
| Garage              | 33.77m <sup>2</sup> |                             |                       |
| Porch               | 3.22m <sup>2</sup>  |                             |                       |
| Alfresco            | 21.75m²             |                             |                       |
| Total               | 305.47m²            |                             | RAWSON                |
|                     |                     |                             | HOMES<br>— EST 1978 — |