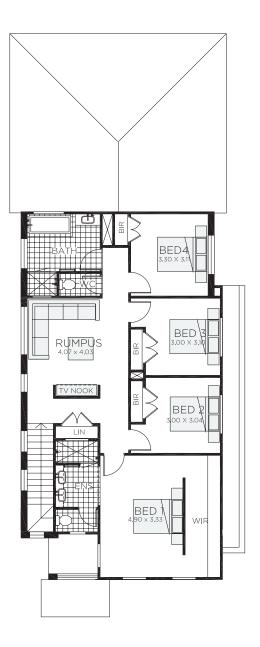

| Ground Floor Living | 112.44m²             | Overall Width Double Garage | 9.000m                |
|---------------------|----------------------|-----------------------------|-----------------------|
| First Floor Living  | 113.32m <sup>2</sup> | Overall Length              | 23.000m               |
| Garage              | 33.77m <sup>2</sup>  |                             |                       |
| Porch               | 3.22m <sup>2</sup>   |                             |                       |
| Alfresco            | 21.75m²              |                             |                       |
| Total               | 284.50m <sup>2</sup> |                             | RAWSON<br>HOMES       |
|                     |                      |                             | HOMES<br>— EST 1978 — |

| Ground Floor Living | 113.91m <sup>2</sup> | Overall Width Double Garage | 9.000m                |
|---------------------|----------------------|-----------------------------|-----------------------|
| First Floor Living  | 113.32m <sup>2</sup> | Overall Length              | 23.000m               |
| Garage              | 33.77m <sup>2</sup>  |                             |                       |
| Porch               | 3.22m <sup>2</sup>   |                             |                       |
| Alfresco            | 21.75m <sup>2</sup>  |                             |                       |
| Total               | 285.97m <sup>2</sup> |                             | RAWSON                |
|                     |                      |                             | HOMES<br>— EST 1978 — |