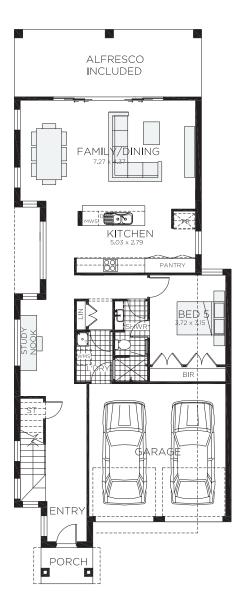

| Ground Floor Living | 112.44m²             | Overall Width Double Garage | 9.000m                |
|---------------------|----------------------|-----------------------------|-----------------------|
| First Floor Living  | 113.32m <sup>2</sup> | Overall Length              | 23.000m               |
| Garage              | 33.77m <sup>2</sup>  |                             |                       |
| Porch               | 3.22m <sup>2</sup>   |                             |                       |
| Alfresco            | 21.75m²              |                             |                       |
| Total               | 284.50m <sup>2</sup> |                             | RAWSON<br>HOMES       |
|                     |                      |                             | HOMES<br>— EST 1978 — |

| Ground Floor Living | 113.91m <sup>2</sup> | Overall Width Double Garage | 9.000m                |
|---------------------|----------------------|-----------------------------|-----------------------|
| First Floor Living  | 113.32m <sup>2</sup> | Overall Length              | 23.000m               |
| Garage              | 33.77m <sup>2</sup>  |                             |                       |
| Porch               | 3.22m <sup>2</sup>   |                             |                       |
| Alfresco            | 21.75m <sup>2</sup>  |                             |                       |
| Total               | 285.97m <sup>2</sup> |                             | RAWSON                |
|                     |                      |                             | HOMES<br>— EST 1978 — |