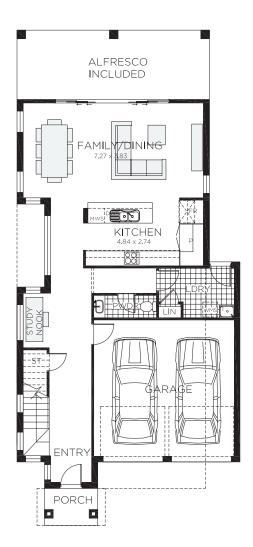

Create master chef moments in the Montana's impressive kitchen, and enjoy time with the family in the naturally lit, spacious living and dining areas. With four or five bedroom house plans available, this modern house adapts to the needs of your family.

- ⊘ House plan options to fit 11m 'wide' narrow lots
- ⊘ Entertain the way you like with integrated kitchen, dining and family areas that opens onto the large alfresco space
- Relax after a long day in the hotel style master suite with walk-in robe and ensuite
- ⊘ Give the kids room to play with the upstairs rumpus

| Ground Floor Living | 112.44m²             | Overall Width Double Garage | 9.000m                |
|---------------------|----------------------|-----------------------------|-----------------------|
| First Floor Living  | 113.32m <sup>2</sup> | Overall Length              | 23.000m               |
| Garage              | 33.77m <sup>2</sup>  |                             |                       |
| Porch               | 3.22m <sup>2</sup>   |                             |                       |
| Alfresco            | 21.75m²              |                             |                       |
| Total               | 284.50m <sup>2</sup> |                             | RAWSON<br>HOMES       |
|                     |                      |                             | HOMES<br>— EST 1978 — |

| Ground Floor Living | 113.91m <sup>2</sup> | Overall Width Double Garage | 9.000m                |
|---------------------|----------------------|-----------------------------|-----------------------|
| First Floor Living  | 113.32m <sup>2</sup> | Overall Length              | 23.000m               |
| Garage              | 33.77m <sup>2</sup>  |                             |                       |
| Porch               | 3.22m <sup>2</sup>   |                             |                       |
| Alfresco            | 21.75m <sup>2</sup>  |                             |                       |
| Total               | 285.97m <sup>2</sup> |                             | RAWSON                |
|                     |                      |                             | HOMES<br>— EST 1978 — |