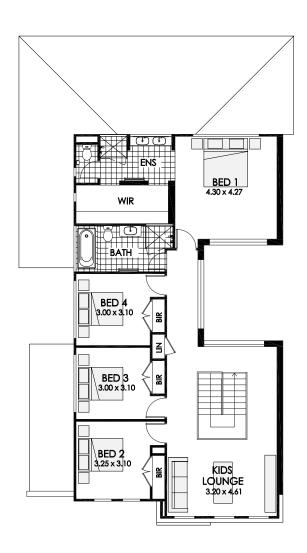

# Novera 34

4 bedrooms

2.5 bathrooms

- EST 1978 -

2 car spaces

√ 33.5 sq

Double garage fits: 12.50M wide standard lot.

| 131.77m² | Overall Width Double Garage                                                     |                                                                                                | 10.600m                                                                                        |
|----------|---------------------------------------------------------------------------------|------------------------------------------------------------------------------------------------|------------------------------------------------------------------------------------------------|
| 126.26m² | Overall Length                                                                  |                                                                                                | 20.020m                                                                                        |
| 34.15m²  |                                                                                 |                                                                                                |                                                                                                |
| 2.11m²   |                                                                                 |                                                                                                |                                                                                                |
| 18.87m²  |                                                                                 |                                                                                                |                                                                                                |
| 313.16m² |                                                                                 |                                                                                                | RAWSON<br>HOMES                                                                                |
|          | 126.26m <sup>2</sup> 34.15m <sup>2</sup> 2.11m <sup>2</sup> 18.87m <sup>2</sup> | 126.26m <sup>2</sup> Overall Length 34.15m <sup>2</sup> 2.11m <sup>2</sup> 18.87m <sup>2</sup> | 126.26m <sup>2</sup> Overall Length 34.15m <sup>2</sup> 2.11m <sup>2</sup> 18.87m <sup>2</sup> |