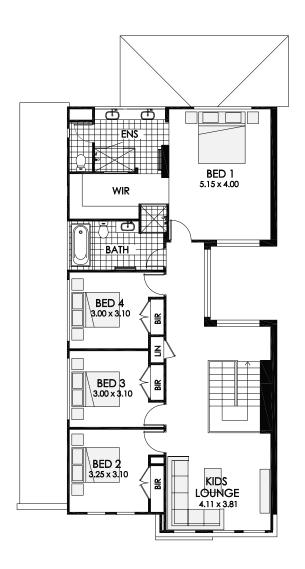

# Novera 32

Total

4 bedrooms

2.5 bathrooms

2 car spaces

2.4 sq

Double garage fits: 12.00M wide standard lot.

| Ground Floor Living | 119.97m²           | Overall Width Double Garage | 10.100m |
|---------------------|--------------------|-----------------------------|---------|
| First Floor Living  | 128.88m²           | Overall Length              | 19.370m |
| Garage              | 36.11m²            |                             |         |
| Porch               | 2.11m <sup>2</sup> |                             |         |
| Alfresco            | 13 69m²            |                             |         |