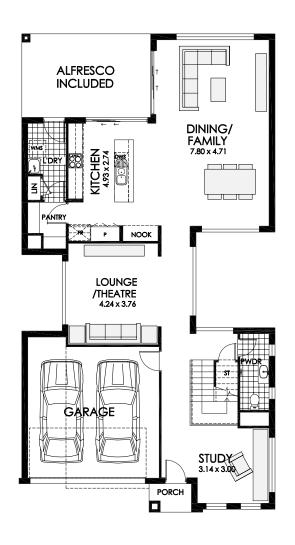

# Novera 34

4 bedrooms

2.5 bathrooms

- EST 1978 -

2 car spaces

√ 33.5 sq

Double garage fits: 12.50M wide standard lot.

| 131.77m² | Overall Width Double Garage                                                     |                                                                                                | 10.600m                                                                                        |
|----------|---------------------------------------------------------------------------------|------------------------------------------------------------------------------------------------|------------------------------------------------------------------------------------------------|
| 126.26m² | Overall Length                                                                  |                                                                                                | 20.020m                                                                                        |
| 34.15m²  |                                                                                 |                                                                                                |                                                                                                |
| 2.11m²   |                                                                                 |                                                                                                |                                                                                                |
| 18.87m²  |                                                                                 |                                                                                                |                                                                                                |
| 313.16m² |                                                                                 |                                                                                                | RAWSON<br>HOMES                                                                                |
|          | 126.26m <sup>2</sup> 34.15m <sup>2</sup> 2.11m <sup>2</sup> 18.87m <sup>2</sup> | 126.26m <sup>2</sup> Overall Length 34.15m <sup>2</sup> 2.11m <sup>2</sup> 18.87m <sup>2</sup> | 126.26m <sup>2</sup> Overall Length 34.15m <sup>2</sup> 2.11m <sup>2</sup> 18.87m <sup>2</sup> |