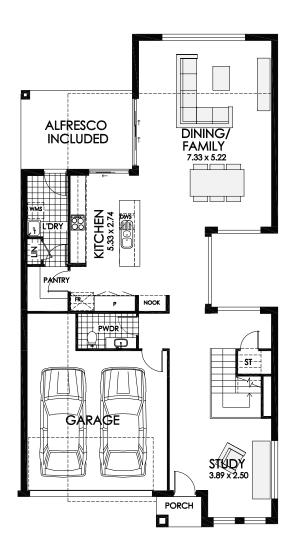

# Novera 32

Total

4 bedrooms

2.5 bathrooms

2 car spaces

2.4 sq

Double garage fits: 12.00M wide standard lot.

| Ground Floor Living | 119.97m²           | Overall Width Double Garage | 10.100m |
|---------------------|--------------------|-----------------------------|---------|
| First Floor Living  | 128.88m²           | Overall Length              | 19.370m |
| Garage              | 36.11m²            |                             |         |
| Porch               | 2.11m <sup>2</sup> |                             |         |
| Alfresco            | 13 69m²            |                             |         |