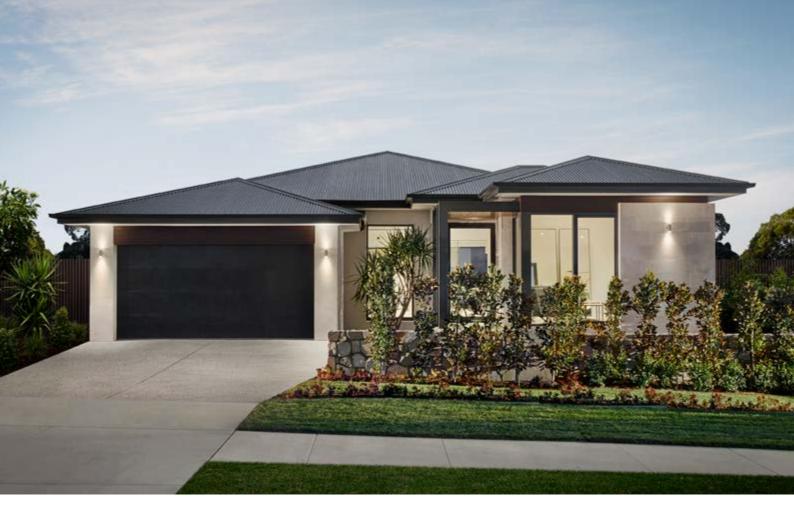

## Orelia Split Level

Indulge your inner chef with the Orelia's split level home plan options. Positioned around a sizeable kitchen with an island bench, with versatile living areas, well-placed large windows creating a sense of space and a secluded bedroom wing, this modern home is perfect for entertaining friends or just relaxing at the end of a long week.

#### Suitable for

- Knock down rebuild
- Split Level

Facades Orelia Split Level

Classic

Heritage

Trend

Elite

Regal