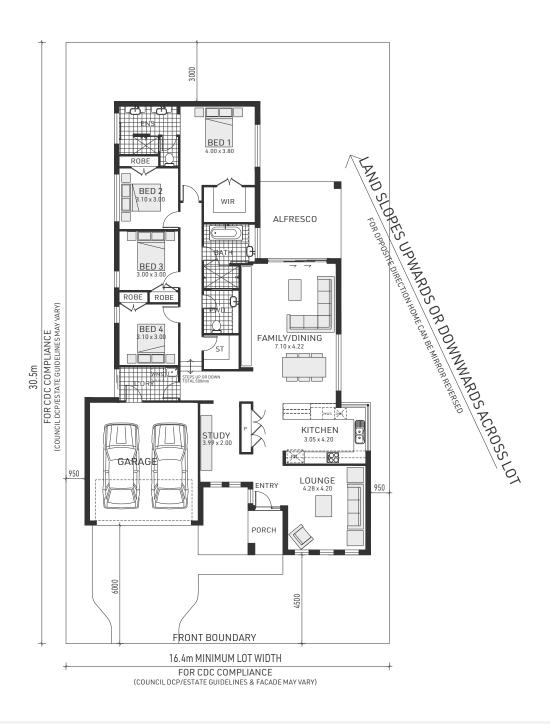

Split Level

4 bedrooms

2 bathrooms

2 car spaces

₹ 27.4 sq

Double garage fits: 16.40M wide standard lot.

| Living Area | 197.77m²             | Overall Width Double Garage | 14.500m |
|-------------|----------------------|-----------------------------|---------|
| Garage      | 36.68m²              | Overall Length              | 23.000m |
| Porch       | 3.98m²               |                             |         |
| Alfresco    | 16.02m²              |                             |         |
| Total       | 254.45m <sup>2</sup> |                             |         |