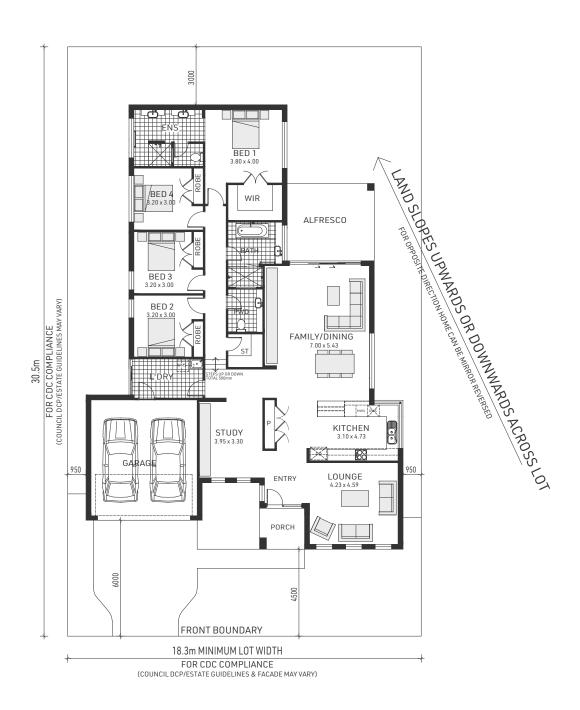

Split Level

4 bedrooms

2 bathrooms

2 car spaces

₹ 30.5 sq

Double garage fits: 18.30M wide standard lot.

| Living Area | 223.62m² | Overall Width Double Garage | 16.400m |
|-------------|----------|-----------------------------|---------|
| Garage      | 36.86m²  | Overall Length              | 23.000m |
| Porch       | 4.93m²   |                             |         |
| Alfresco    | 18.06m²  |                             |         |
| Total       | 283.47m² |                             | _       |