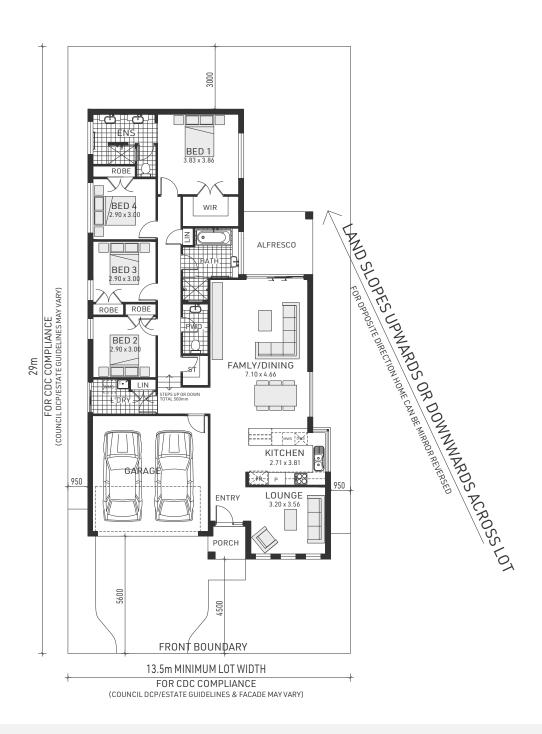

Split Level

4 bedrooms

2 bathrooms

2 car spaces

22.9 sq

Double garage fits: 13.50M wide standard lot.

| Living Area | 168.20m² | Overall Width Double Garage | 11.600m |
|-------------|----------|-----------------------------|---------|
| Garage      | 33.17m²  | Overall Length              | 21.500m |
| Porch       | 1.74m²   |                             |         |
| Alfresco    | 9.90m²   |                             |         |
| Total       | 213.01m² |                             |         |