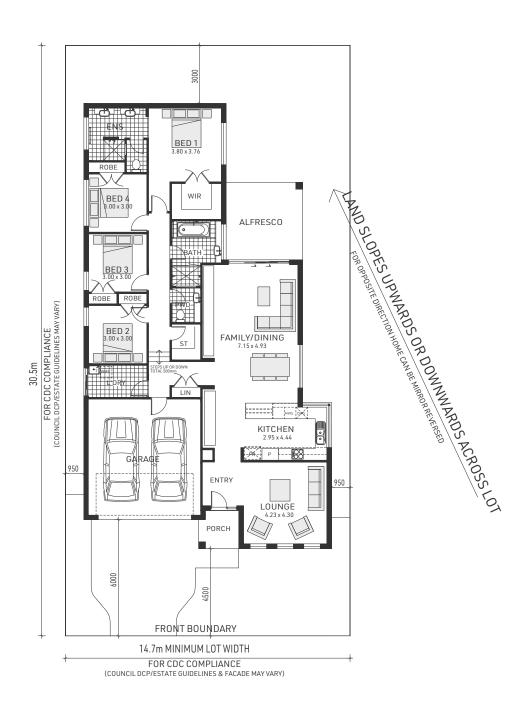

Split Level

4 bedrooms

2 bathrooms

2 car spaces

∠ 26.5 sq

Double garage fits: 14.70M wide standard lot.

| Living Area | 188.83m² | Overall Width Double Garage | 12.800m |
|-------------|----------|-----------------------------|---------|
| Garage      | 37.68m²  | Overall Length              | 23.000m |
| Porch       | 3.91m²   |                             |         |
| Alfresco    | 15.80m²  |                             |         |
| Total       | 246.22m² |                             |         |