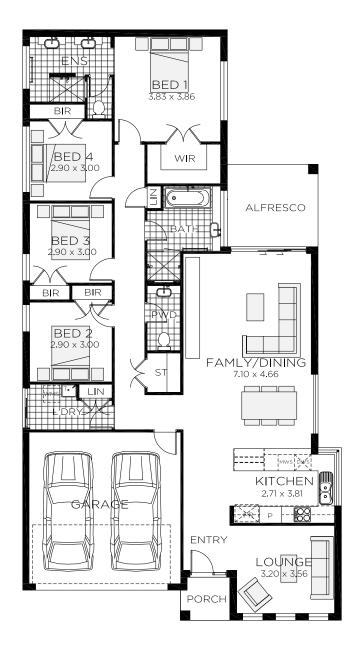

## Orelia 23

4 bedrooms

2 bathrooms

22.9 sq

Double garage fits: 13.50M wide standard lot.

Ground Floor Living  $168.20 \text{m}^2$  Overall Width Double Garage 11.600 m Garage  $33.17 \text{m}^2$  Overall Length 21.100 m Porch  $1.74 \text{m}^2$  Alfresco  $9.90 \text{m}^2$ 

Total 213.01m<sup>2</sup> RAWSON HOMES

## Orelia 27

4 bedrooms

2 bathrooms

2 car spaces

₹ 27.4 sq

Double garage fits: 16.40M wide standard lot.

Ground Floor Living 197.77m² Overall Width Double Garage 14.500m

Garage 36.68m² Overall Length 23.000m

Porch 3.98m<sup>2</sup>
Alfresco 16.02m<sup>2</sup>

Total 254.45m<sup>2</sup>