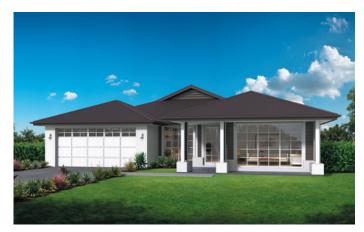

## **Orelia**

Indulge your inner chef with the Orelia's single-storey house plan. Positioned around a sizeable kitchen with an island bench and versatile living spaces, this modern home is perfect for entertaining friends or just relaxing with the family at the end of a long week.

- Bedrooms are located together and provide a sanctuary from the rest of the family

## Suitable for

Knockdown rebuild



**Facades** Orelia





Heritage



## Orelia 23

4 bedrooms

2 bathrooms



22.9 sq

Double garage fits: 13.50M wide standard lot.

Ground Floor Living  $168.20 \text{m}^2$  Overall Width Double Garage 11.600 m Garage  $33.17 \text{m}^2$  Overall Length 21.100 m Porch  $1.74 \text{m}^2$  Alfresco  $9.90 \text{m}^2$ 

Total 213.01m<sup>2</sup> RAWSON HOMES



## Orelia 27

4 bedrooms

2 bathrooms

2 car spaces

₹ 27.4 sq

Double garage fits: 16.40M wide standard lot.

Ground Floor Living 197.77m² Overall Width Double Garage 14.500m

Garage 36.68m² Overall Length 23.000m

Porch 3.98m<sup>2</sup>
Alfresco 16.02m<sup>2</sup>

Total 254.45m<sup>2</sup>