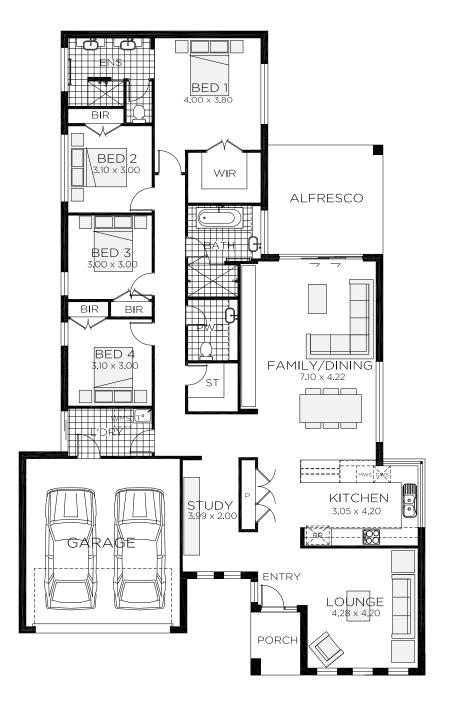

## Orelia 23

4 bedrooms

2 bathrooms

22.9 sq

Double garage fits: 13.50M wide standard lot.

Ground Floor Living  $168.20 \text{m}^2$  Overall Width Double Garage 11.600 m Garage  $33.17 \text{m}^2$  Overall Length 21.100 m Porch  $1.74 \text{m}^2$  Alfresco  $9.90 \text{m}^2$ 

Total 213.01m<sup>2</sup> RAWSON HOMES