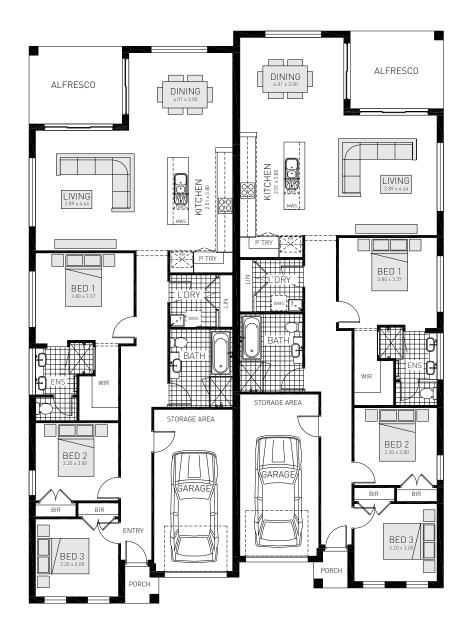

- O Light and bright living and dining overlooks generous alfresco area
- ∅ Impressive master suite with WIR and ensuite with double vanity

## Porto 18

3 bedrooms

2 bathrooms

1 car space

✓ 18.2sq

Single garage fits: 18.0M wide standard lot

| Ground Floor Living | 135.89m²             | Overall Width Double Garage | 16.00m  |
|---------------------|----------------------|-----------------------------|---------|
| Garage              | 20.67m²              | Overall Length              | 20.090m |
| Porch               | 1.71m²               |                             |         |
| Alfresco            | 10.80m²              |                             |         |
| Total               | 169.07m <sup>2</sup> |                             | 1       |