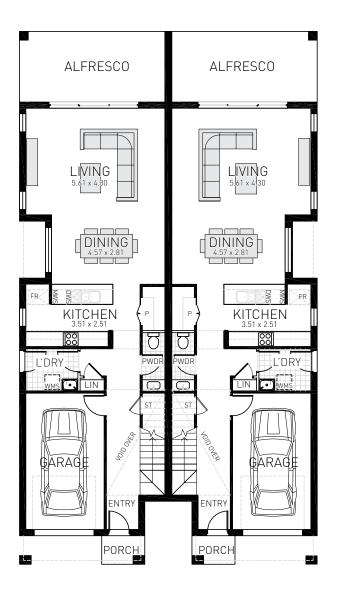

- ⊘ Large void provides a striking feature as you enter the home
- ⊘ Large alfresco perfect for entertaining
- ➢ Four generous bedrooms with ensuite, separate powder room, family bath and study nook upstairs

Single garage fits: 14.0M wide standard lot.

| Ground Floor Living | 81.62m²            | Overall Width Single Garage | 12.00m  |
|---------------------|--------------------|-----------------------------|---------|
| First Floor Living  | 90.33m²            | Overall Length              | 21.490m |
| Garage              | 19.61m²            |                             |         |
| Porch               | 2.00m <sup>2</sup> |                             |         |
| Alfresco            | 17.10m²            |                             |         |
| Total               | 210.66m²           | RAWSON<br>HOMES<br>         | DUPLEX  |