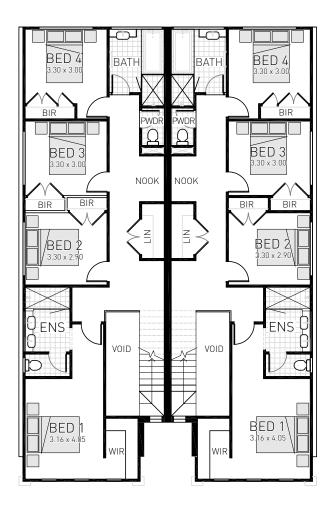

- ⊘ Large void provides a striking feature as you enter the home
- ⊘ Large alfresco perfect for entertaining
- ➢ Four generous bedrooms with ensuite, separate powder room, family bath and study nook upstairs

Single garage fits: 14.0M wide standard lot.

| Ground Floor Living | 81.62m²             | Overall Width Single Garage | 12.00m  |
|---------------------|---------------------|-----------------------------|---------|
| First Floor Living  | 107.55m²            | Overall Length              | 21.490m |
| Garage              | 19.61m²             |                             |         |
| Porch               | 2.00m <sup>2</sup>  |                             |         |
| Alfresco            | 17.10m <sup>2</sup> |                             |         |
| Total               | 227.88m²            | RAWSON<br>HOMES<br>         | DUPLEX  |