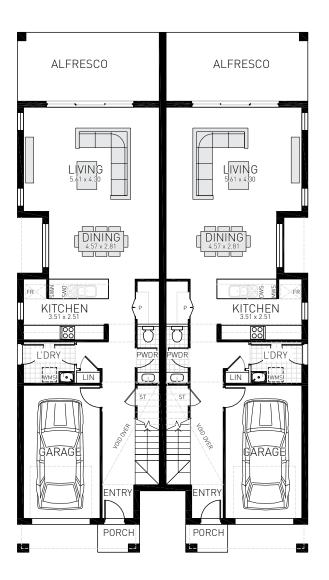

Single garage fits: 14.0M wide standard lot.

| Ground Floor Living | 81.62m²            | Overall Width Single Garage | 12.00m  |
|---------------------|--------------------|-----------------------------|---------|
| First Floor Living  | 90.33m²            | Overall Length              | 21.490m |
| Garage              | 19.61m²            |                             |         |
| Porch               | 2.00m <sup>2</sup> |                             |         |
| Alfresco            | 17.10m²            |                             |         |
| Total               | 210.66m²           | RAWSON<br>HOMES<br>         | DUPLEX  |

Single garage fits: 14.0M wide standard lot.

| Ground Floor Living | 81.62m²             | Overall Width Single Garage | 12.00m  |
|---------------------|---------------------|-----------------------------|---------|
| First Floor Living  | 107.55m²            | Overall Length              | 21.490m |
| Garage              | 19.61m²             |                             |         |
| Porch               | 2.00m <sup>2</sup>  |                             |         |
| Alfresco            | 17.10m <sup>2</sup> |                             |         |
| Total               | 227.88m²            | RAWSON<br>HOMES<br>         | DUPLEX  |