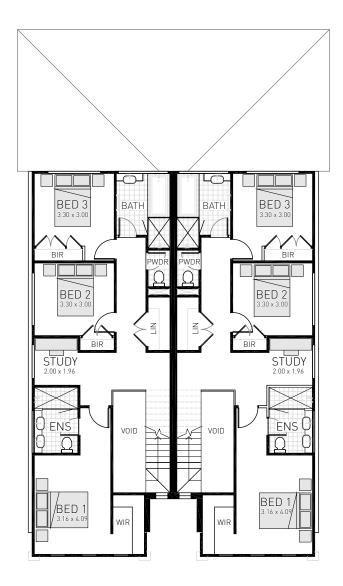

## Rivera

Architectural inspiration mixed with character and warmth defines the unique Rivera style and creates a home that imbues luxury from the outside in. Impressive voids in the entryway capture the feeling of light and space and set the tone for the cleverly designed features within this home.

- ⊘ Large void provides a striking feature as you enter the home
- ⊘ Large alfresco perfect for entertaining
- ➢ Four generous bedrooms with ensuite, separate powder room, family bath and study nook upstairs

Single garage fits: 14.0M wide standard lot.

| Ground Floor Living | 81.62m²            | Overall Width Single Garage | 12.00m  |
|---------------------|--------------------|-----------------------------|---------|
| First Floor Living  | 90.33m²            | Overall Length              | 21.490m |
| Garage              | 19.61m²            |                             |         |
| Porch               | 2.00m <sup>2</sup> |                             |         |
| Alfresco            | 17.10m²            |                             |         |
| Total               | 210.66m²           | RAWSON<br>HOMES<br>         | DUPLEX  |