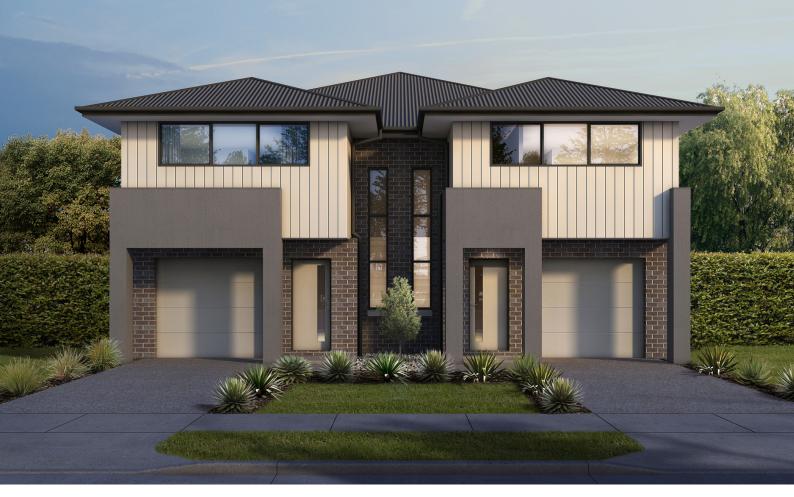

## Rivera

Architectural inspiration mixed with character and warmth defines the unique Rivera style and creates a home that imbues luxury from the outside in. Impressive voids in the entryway capture the feeling of light and space and set the tone for the cleverly designed features within this home.

- ⊘ Large void provides a striking feature as you enter the home
- ⊘ Large alfresco perfect for entertaining
- ➢ Four generous bedrooms with ensuite, separate powder room, family bath and study nook upstairs

## Facades