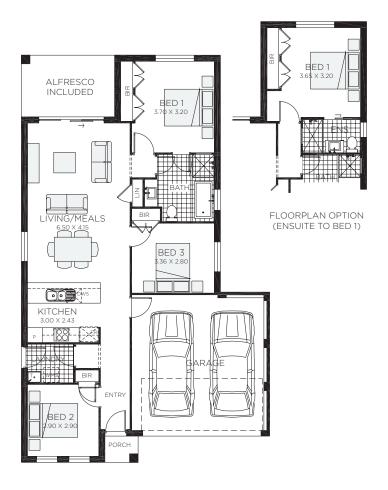

## Seabreeze

The popular Seabreeze narrow house design gives you creative freedom and a feeling of spaciousness with its versatile floor plans, additional bedroom options and open living areas that connect with the alfresco.

- Compact three or four bedroom house plans so you can create a house that fits both your family and the modern slimmer lots
- Open plan kitchen, family and dining area which flows onto to the alfresco so you can get more sun without leaving the house

## **Seabreeze**

Total

3 bedrooms

1-2 bathrooms

✓ 15.9 sq

Single garage fits: **10.00M** wide standard lot.

Double garage fits: 12.00M wide standard lot.

| Ground Floor Living | 98.91m² | Overall Width Single Garage | 8.100m  |
|---------------------|---------|-----------------------------|---------|
| Garage              | 32.48m² | Overall Width Double Garage | 10.100m |
| Porch               | 1.30m²  | Overall Length              | 16.570m |
| Alfresco            | 9.50m²  |                             |         |

## Seabreeze ||

4 bedrooms

1.5-2.5 bathrooms

✓ 18.8 sq

Single garage fits: **10.00M** wide standard lot.

Total

Double garage fits: 12.00M wide standard lot.

| Ground Floor Living | 116.66m² | Overall Width Single Garage | 8.100m  |
|---------------------|----------|-----------------------------|---------|
| Garage              | 32.48m²  | Overall Width Double Garage | 10.100m |
| Porch               | 1.30m²   | Overall Length              | 19.800m |
| Alfresco            | 17.90m²  |                             |         |