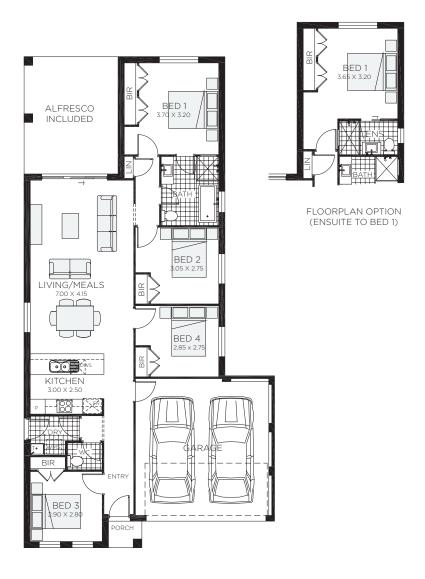

## Seabreeze ||

4 bedrooms

1.5-2.5 bathrooms

✓ 18.8 sq

Single garage fits: **10.00M** wide standard lot.

Total

Double garage fits: 12.00M wide standard lot.

| Ground Floor Living | 116.66m² | Overall Width Single Garage | 8.100m  |
|---------------------|----------|-----------------------------|---------|
| Garage              | 32.48m²  | Overall Width Double Garage | 10.100m |
| Porch               | 1.30m²   | Overall Length              | 19.800m |
| Alfresco            | 17.90m²  |                             |         |

174.34m<sup>2</sup>