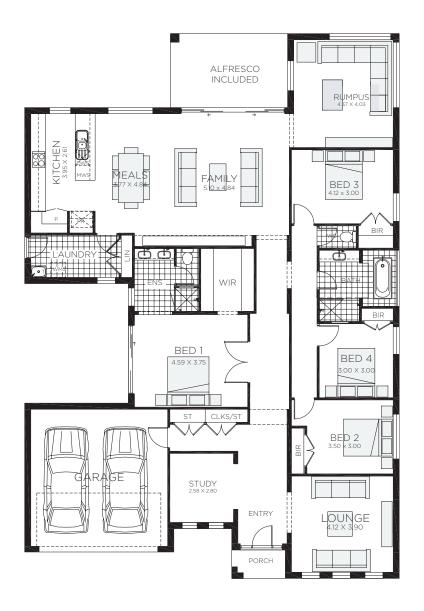

4 bedrooms

Double garage fits: 14.90M wide standard lot.

| Ground Floor Living | 190.76m² | Overall Width Double Garage | 13.000m |
|---------------------|----------|-----------------------------|---------|
| Garage              | 34.60m²  | Overall Length              | 21.000m |
| Porch               | 2.83m²   |                             |         |
| Alfresco            | 12.34m²  |                             |         |
| Total               | 240.53m² |                             |         |

- ❷ Additional rumpus room at the back of the home is great for movie nights