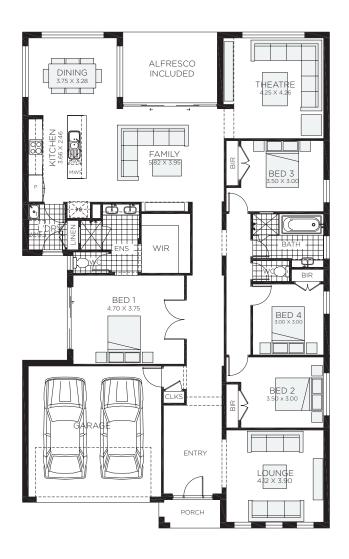

Total

4 bedrooms

2 bathrooms

₹ 27.8 sq

Double garage fits: 14.90M wide standard lot.

Ground Floor Living  $208.83 m^2$  Overall Width Double Garage 13.000 m Garage  $34.40 m^2$  Overall Length 21.000 m Porch  $3.09 m^2$  Alfresco  $12.00 m^2$ 