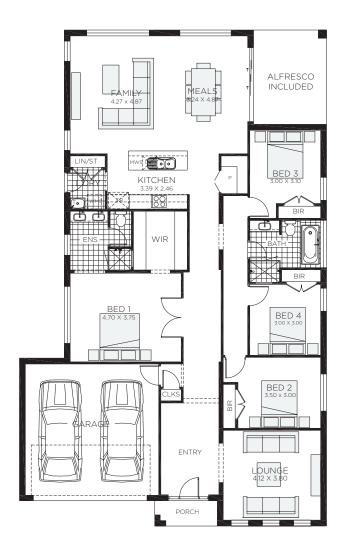

4 bedrooms

Double garage fits: 14.90M wide standard lot.

| Ground Floor Living | 190.76m² | Overall Width Double Garage | 13.000m |
|---------------------|----------|-----------------------------|---------|
| Garage              | 34.60m²  | Overall Length              | 21.000m |
| Porch               | 2.83m²   |                             |         |
| Alfresco            | 12.34m²  |                             |         |
| Total               | 240.53m² |                             |         |