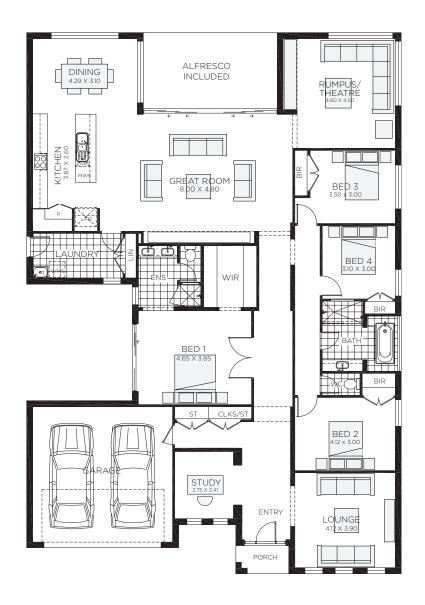

Total

4 bedrooms

2 bathrooms

₹ 27.8 sq

Double garage fits: 14.90M wide standard lot.

Ground Floor Living  $208.83 m^2$  Overall Width Double Garage 13.000 m Garage  $34.40 m^2$  Overall Length 21.000 m Porch  $3.09 m^2$  Alfresco  $12.00 m^2$ 