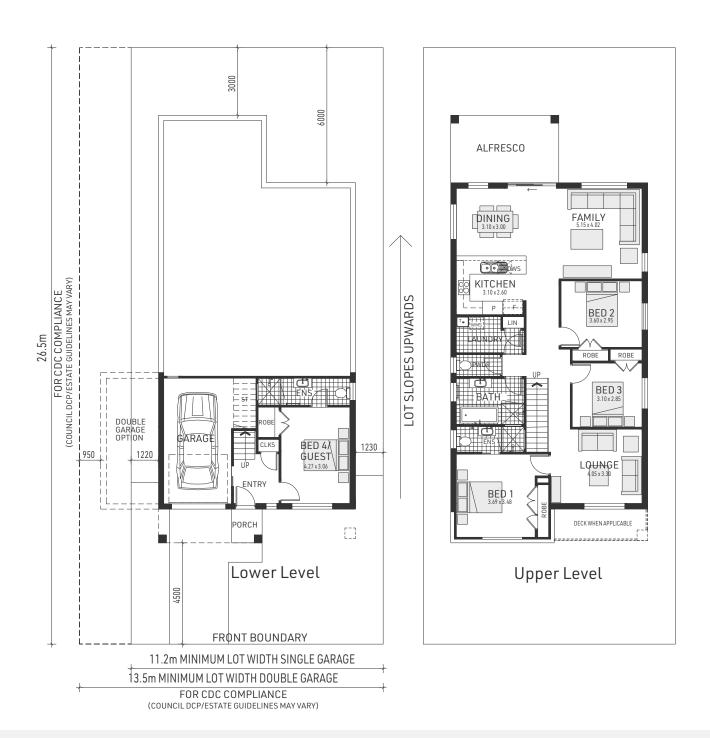

### Sorell 22

Split Level

4 bedrooms

2 bathrooms

😝 1 car spaces

∠ 21.7 sq

Single garage fits: 10.65M wide standard lot.

| Entry Level / Lower Floor | 29.88m²  | Overall Width Single Garage | 8.750m  |
|---------------------------|----------|-----------------------------|---------|
| Upper Floor Area          | 133.77m² | Overall Length              | 19.000m |
| Garage                    | 21.78m²  |                             |         |
| Porch                     | 1.75m²   |                             |         |
| Alfresco                  | 14.40m²  |                             |         |
| Total                     | 201.58m² |                             | RAWSON  |