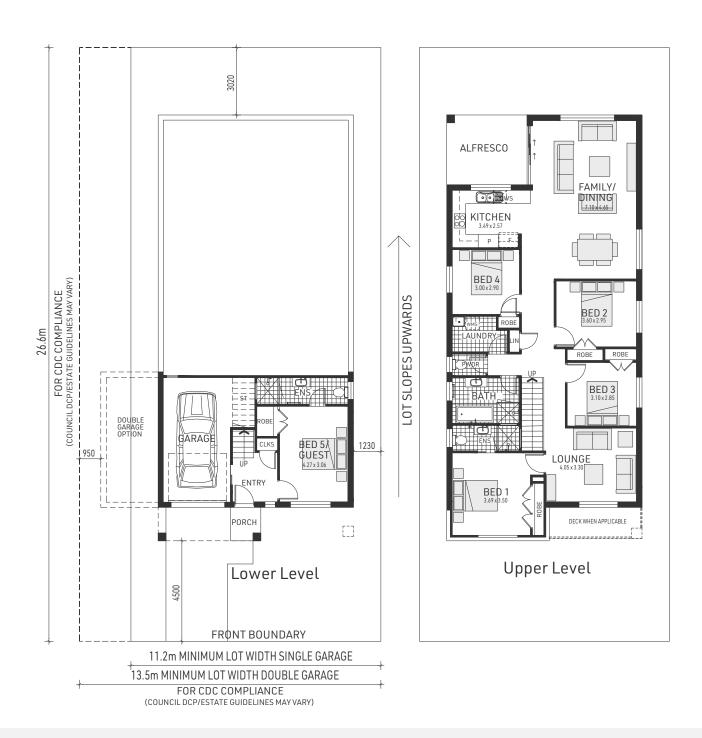

## Sorell 23

Split Level

5 bedrooms

2 bathrooms

1 car spaces

23.0 sq

Single garage fits: 10.65M wide standard lot.

| Entry Level / Lower Floor | 29.88m²              | Overall Width Single Garage | 8.750m    |
|---------------------------|----------------------|-----------------------------|-----------|
| Upper Floor Area          | 149.47m²             | Overall Length              | 19.080m   |
| Garage                    | 21.78m <sup>2</sup>  | Overall Length              | 13.000111 |
| Porch                     | 1.75m <sup>2</sup>   |                             |           |
| Alfresco                  | 11.25m <sup>2</sup>  |                             |           |
| Total                     | 214.13m <sup>2</sup> |                             | RAWSON    |
| rotar                     | 214.15111            |                             | HOMES     |