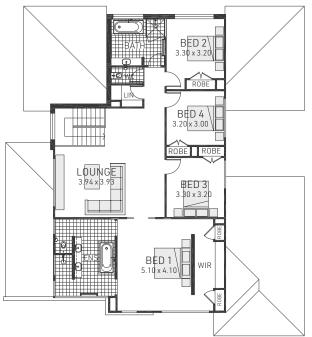

## Chelsea 41

5 bedrooms

a.5 bathrooms

✓ 40.3 sq

Double garage fits: **18.00M** wide standard lot.

| Ground Floor Living | 172.28m² | Overall Width Double Garage | 16.100m |
|---------------------|----------|-----------------------------|---------|
| First Floor Living  | 142.22m² | Overall Length              | 17.370m |
| Garage              | 36.52m²  |                             |         |
| Porch               | 7.48m²   |                             |         |
| Alfresco            | 15.43m²  |                             |         |
| Total               | 373.93m² |                             | RAWSON  |