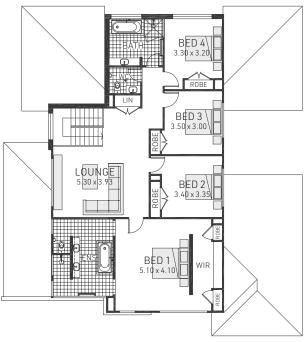

## Chelsea 41

5 bedrooms

a.5 bathrooms

✓ 40.3 sq

Double garage fits: **18.00M** wide standard lot.

| Ground Floor Living | 172.28m² | Overall Width Double Garage | 16.100m |
|---------------------|----------|-----------------------------|---------|
| First Floor Living  | 142.22m² | Overall Length              | 17.370m |
| Garage              | 36.52m²  |                             |         |
| Porch               | 7.48m²   |                             |         |
| Alfresco            | 15.43m²  |                             |         |
| Total               | 373.93m² |                             | RAWSON  |