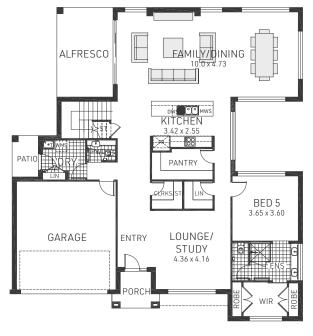

## Chelsea 41

5 bedrooms

a.5 bathrooms

✓ 40.3 sq

Double garage fits: **18.00M** wide standard lot.

| Ground Floor Living | 172.28m² | Overall Width Double Garage | 16.100m |
|---------------------|----------|-----------------------------|---------|
| First Floor Living  | 142.22m² | Overall Length              | 17.370m |
| Garage              | 36.52m²  |                             |         |
| Porch               | 7.48m²   |                             |         |
| Alfresco            | 15.43m²  |                             |         |
| Total               | 373.93m² |                             | RAWSON  |