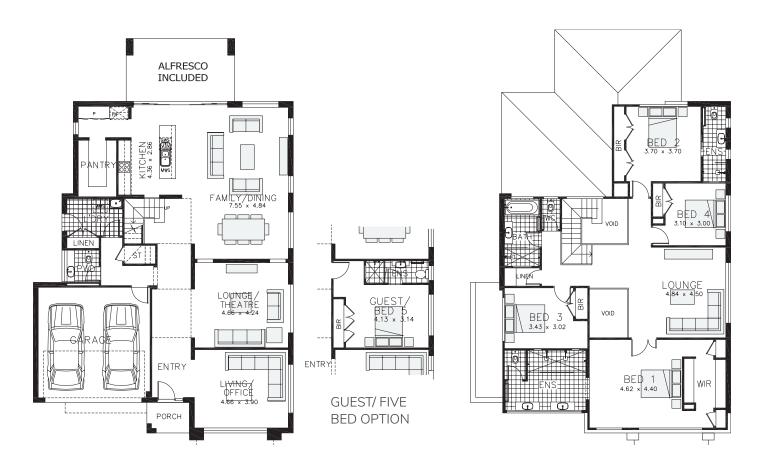

- The large butler's pantry lets you show off your inner master chef while keeping the mess behind the scenes
- With five oversized bedrooms, two of which have an ensuite, there's room for the extended family to stay over (or not)

## Chifley 40

4-5 bedrooms

3.5-4.5 bathrooms

Double garage fits: 14.85M wide standard lot.

| Ground Floor Living | 153.29m²           | Overall Width Double Garage | 12.950m         |
|---------------------|--------------------|-----------------------------|-----------------|
| First Floor Living  | 158.34m²           | Overall Length              | 19.985m         |
| Garage              | 33.71m²            |                             |                 |
| Porch               | 3.22m <sup>2</sup> |                             |                 |
| Alfresco            | 16.88m²            |                             |                 |
| Total               | 365.44m²           |                             | RAWSON<br>HOMES |