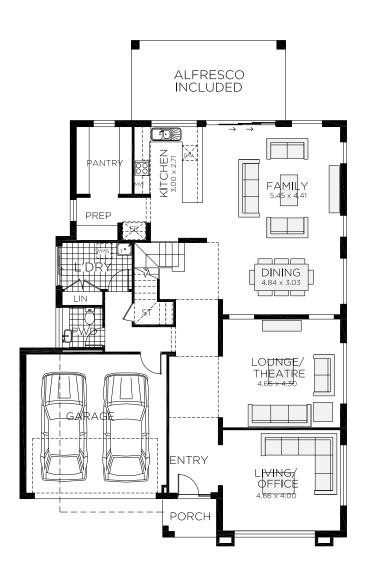

## Chifley 42 MKII

5 bedrooms

3.5 bathrooms

2 car spaces

41.5 sq

Double garage fits: 14.85M wide standard lot.

Porch

Ground Floor Living152.70m²Overall Width Double Garage12.950mFirst Floor Living177.07m²Overall Length20.030mGarage33.70m²

3.29m<sup>2</sup>

 Alfresco
 19.38m²

 Total
 386.14m²