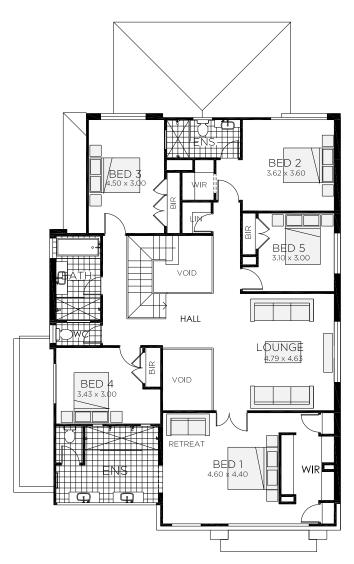

- With five oversized bedrooms, two of which have an ensuite, there's room for the extended family to stay over (or not)

## Chifley 42 MKII

5 bedrooms

3.5 bathrooms

2 car spaces

41.5 sq

Double garage fits: 14.85M wide standard lot.

Porch

Ground Floor Living152.70m²Overall Width Double Garage12.950mFirst Floor Living177.07m²Overall Length20.030mGarage33.70m²

3.29m<sup>2</sup>

 Alfresco
 19.38m²

 Total
 386.14m²