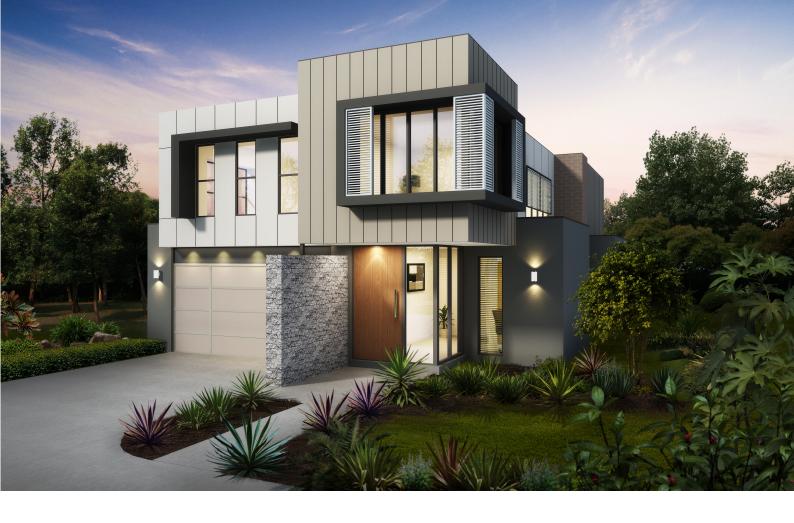

## Edge

The Edge features an abundance of natural light, a large integrated family, living, dining and kitchen space, and extra living rooms so that you and your kids can have time to yourselves. Get a feel for this bright and airy modern home design at Homeworld Kellyville.

## **Q** On Display

Edge 39 MKI Elite facade on display at Merewether

**Facades** Edge

Elite

## Edge 39 MKI

4 bedrooms

2.5 bathrooms

**₹** 39.0 sq

Double garage fits: 12.25M wide standard lot.

| Ground Floor Living | 146.16m²            | Overall Width Double Garage | 10.350m         |
|---------------------|---------------------|-----------------------------|-----------------|
| First Floor Living  | 164.69m²            | Overall Length              | 25.460m         |
| Garage              | 33.15m <sup>2</sup> |                             |                 |
| Porch               | 4.29m²              |                             |                 |
| Alfresco            | 13.89m²             |                             |                 |
| Total               | 362.18m²            |                             | RAWSON<br>HOMES |