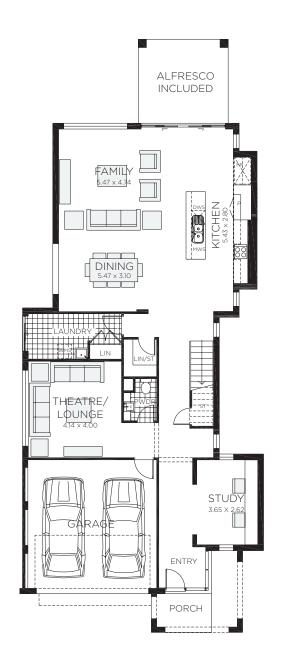

## Edge 39 MKI

4 bedrooms

2.5 bathrooms

**₹** 39.0 sq

Double garage fits: 12.25M wide standard lot.

| Ground Floor Living | 146.16m²            | Overall Width Double Garage | 10.350m         |
|---------------------|---------------------|-----------------------------|-----------------|
| First Floor Living  | 164.69m²            | Overall Length              | 25.460m         |
| Garage              | 33.15m <sup>2</sup> |                             |                 |
| Porch               | 4.29m²              |                             |                 |
| Alfresco            | 13.89m²             |                             |                 |
| Total               | 362.18m²            |                             | RAWSON<br>HOMES |