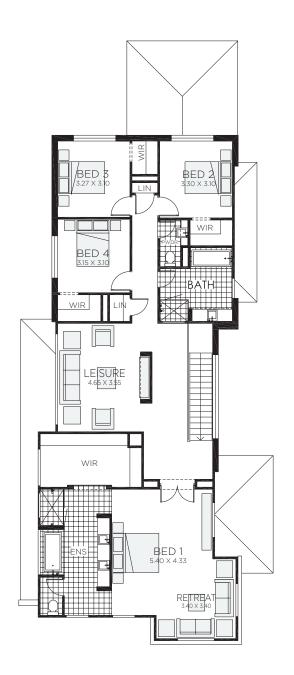

- Optional five bedroom house plans gives you somewhere to put visiting family and friends
- ✓ Vast master suite, matching ensuite and walk-in robe lets you sleep in hotel-style luxury

## Edge 39 MKI

4 bedrooms

2.5 bathrooms

**₹** 39.0 sq

Double garage fits: 12.25M wide standard lot.

| Ground Floor Living | 146.16m²            | Overall Width Double Garage | 10.350m         |
|---------------------|---------------------|-----------------------------|-----------------|
| First Floor Living  | 164.69m²            | Overall Length              | 25.460m         |
| Garage              | 33.15m <sup>2</sup> |                             |                 |
| Porch               | 4.29m²              |                             |                 |
| Alfresco            | 13.89m²             |                             |                 |
| Total               | 362.18m²            |                             | RAWSON<br>HOMES |