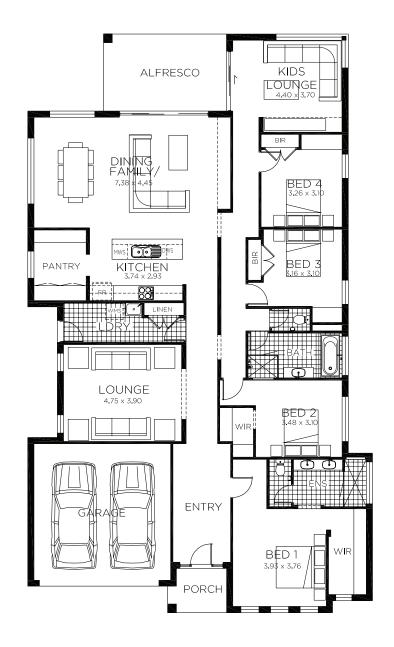

## Evoke 31

4 bedrooms

2 bathrooms

2 car spaces

✓ 31.60 sq

Double garage fits: 15.80M wide standard lot.

| Ground Floor Living | 231.46m² | Overall Width Double Garage | 13.875m |
|---------------------|----------|-----------------------------|---------|
| Garage              | 33.40m²  | Overall Length              | 23.290m |
| Porch               | 3.97m²   |                             |         |
| Alfresco            | 15.35m²  |                             |         |
| Total               | 284.18m² |                             |         |