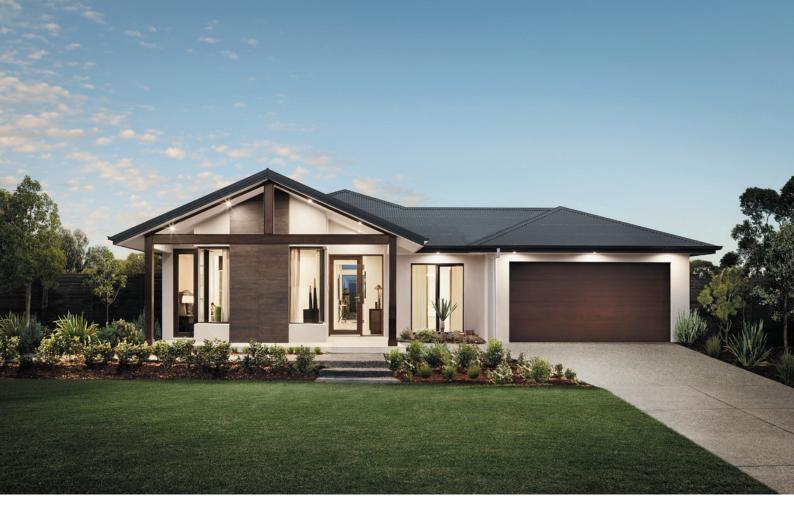

## Metford

The Metford uses natural lighting to create a sense of luxury and openness. The entry hallway flows past the master suite and into the spacious living zones, which are perfect for entertaining. See this modern home design in person at the Southern Highlands display home.

## **On Display**

**Metford 26 Coastal facade** on display at Calderwood Valley **Metford 26 Aspire facade** on display at Googong

**Facades** Metford

Coastal