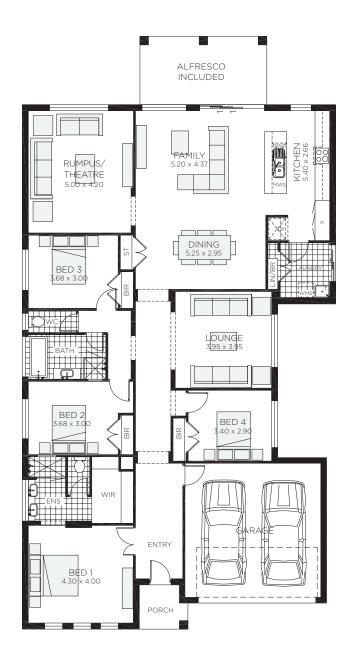

## Metford 28

4 bedrooms

2 bathrooms

₹ 28.7 sq

Double garage fits: 14.75M wide standard lot.

| Ground Floor Living | 215.03m² | Overall Width Double Garage | 12.850m |
|---------------------|----------|-----------------------------|---------|
| Garage              | 33.90m²  | Overall Length              | 24.300m |
| Porch               | 3.34m²   |                             |         |
| Alfresco            | 14.50m²  |                             |         |
| Total               | 266.77m² |                             |         |