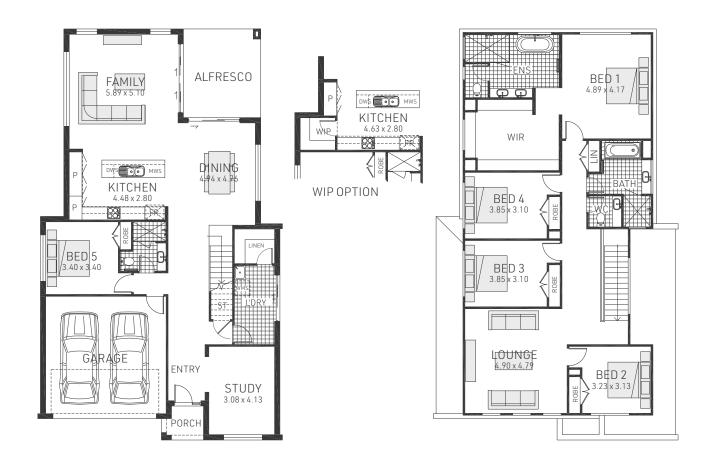

## Nara 38

5 bedrooms

3 bathrooms

₹ 37.9 sq

Double garage fits: 13.20M wide standard lot.

| Ground Floor Living | 140.73m <sup>2</sup> | Overall Width Double Garage | 11.220m         |
|---------------------|----------------------|-----------------------------|-----------------|
| First Floor Living  | 159.20m²             | Overall Length              | 19.250m         |
| Garage              | 33.92m²              |                             |                 |
| Porch               | 2.85m <sup>2</sup>   |                             |                 |
| Alfresco            | 15.02m <sup>2</sup>  |                             |                 |
| Total               | 351.72m²             |                             | RAWSON<br>HOMES |