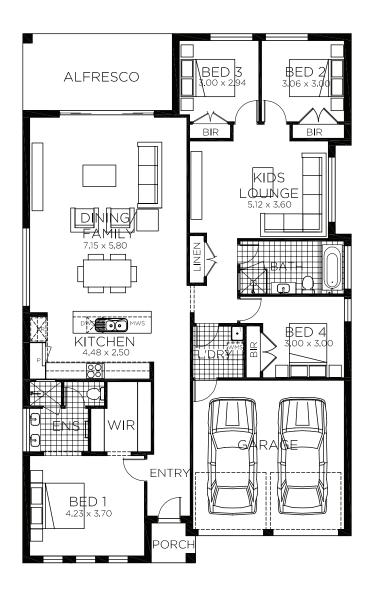

## Oxford 24

4 bedrooms

2 bathrooms

Double garage fits: 14.00M wide standard lot.

| 176.87m²           | Overall Width Double Garage                                | 12.100m                                                                   |
|--------------------|------------------------------------------------------------|---------------------------------------------------------------------------|
| 33.58m²            | Overall Length                                             | 19.500m                                                                   |
| 2.23m <sup>2</sup> |                                                            |                                                                           |
| 15.59m²            |                                                            |                                                                           |
| 228.27m²           | _                                                          |                                                                           |
|                    | 33.58m <sup>2</sup> 2.23m <sup>2</sup> 15.59m <sup>2</sup> | 33.58m <sup>2</sup> Overall Length 2.23m <sup>2</sup> 15.59m <sup>2</sup> |