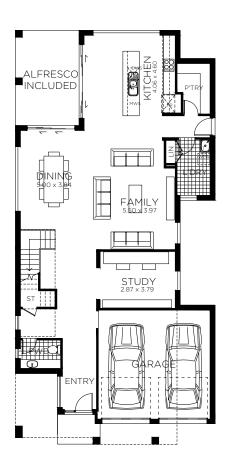

## Shorehaven

The Shorehaven's generously sized four bedroom house plans use natural tones and textures to give the whole design a vibrant feeling, and expansive windows to fill it with light. You can entertain all year round with an open-plan living, dining and kitchen area that flows onto the beautifully designed alfresco area through large floor-to-ceiling glass sliding doors.

- Spare washroom right inside the entry so there's no excuse for not washing your hands as soon as you get home
- Our Upstairs features a large family bathroom and separate rumpus lets you enjoy some alone time even when there are people over
- Luxurious master bedroom includes a walk-in robe and spacious ensuite means you and your partner can get ready at the same time
- Separate study or lounge so the kids have somewhere to "study"

## Shorehaven 35

4 bedrooms

2.5 bathrooms

🔁 2 car spaces

√ 35.0 sq

Double garage fits: 11.95M wide standard lot.

Ground Floor Living 139.30m<sup>2</sup> Overall Width Double Garage 10.070m First Floor Living 132.06m<sup>2</sup> Overall Length 20.870m 34.26m<sup>2</sup> Garage Porch 3.11m<sup>2</sup>

Alfresco 15.41m<sup>2</sup> Total 324.14m<sup>2</sup>