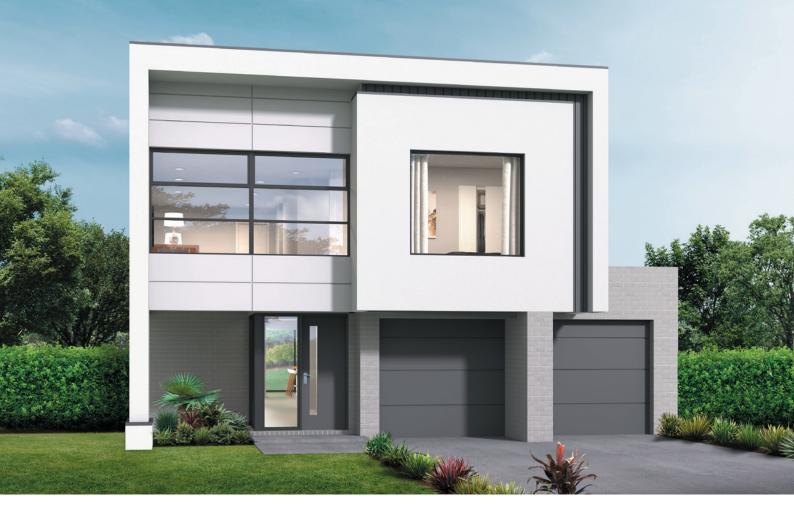

## On Display

Shorehaven 35 Elite facade on display at HomeWorld Warnervale

**Facades** Shorehaven

Elite

## Shorehaven 35

4 bedrooms

2.5 bathrooms

🔁 2 car spaces

√ 35.0 sq

Double garage fits: 11.95M wide standard lot.

Ground Floor Living 139.30m<sup>2</sup> Overall Width Double Garage 10.070m First Floor Living 132.06m<sup>2</sup> Overall Length 20.870m 34.26m<sup>2</sup> Garage Porch 3.11m<sup>2</sup>