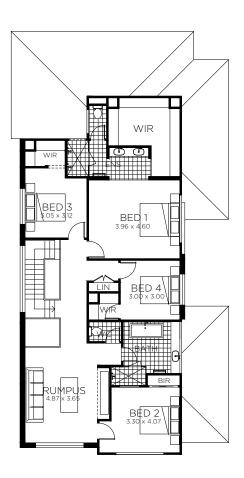

## Shorehaven 35

4 bedrooms

2.5 bathrooms

🔁 2 car spaces

√ 35.0 sq

Double garage fits: 11.95M wide standard lot.

Ground Floor Living 139.30m<sup>2</sup> Overall Width Double Garage 10.070m First Floor Living 132.06m<sup>2</sup> Overall Length 20.870m 34.26m<sup>2</sup> Garage Porch 3.11m<sup>2</sup>

Alfresco 15.41m<sup>2</sup> Total 324.14m<sup>2</sup>