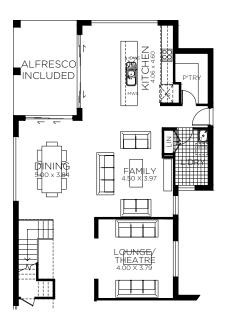

## Shorehaven

The Shorehaven's generously sized four bedroom house plans use natural tones and textures to give the whole design a vibrant feeling, and expansive windows to fill it with light. You can entertain all year round with an open-plan living, dining and kitchen area that flows onto the beautifully designed alfresco area through large floor-to-ceiling glass sliding doors.

- Spare washroom right inside the entry so there's no excuse for not washing your hands as soon as you get home
- Our Upstairs features a large family bathroom and separate rumpus lets you enjoy some alone time even when there are people over
- Luxurious master bedroom includes a walk-in robe and spacious ensuite means you and your partner can get ready at the same time
- Separate study or lounge so the kids have somewhere to "study"

## Shorehaven 35

4 bedrooms

2.5 bathrooms

🔁 2 car spaces

√ 35.0 sq

Double garage fits: 11.95M wide standard lot.

Ground Floor Living 139.30m<sup>2</sup> Overall Width Double Garage 10.070m First Floor Living 132.06m<sup>2</sup> Overall Length 20.870m 34.26m<sup>2</sup> Garage Porch 3.11m<sup>2</sup>

Alfresco 15.41m<sup>2</sup> Total 324.14m<sup>2</sup>