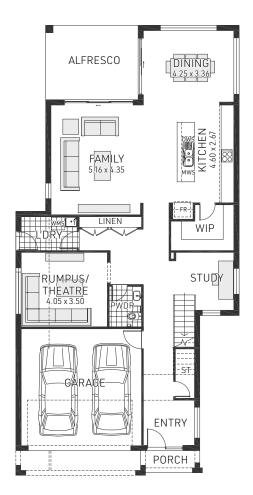

## Winchester 36

LINEN

BED 57GUEST

**GUEST BEDROOM** 

IN LIEU OF RUMPUS

4-6 bedrooms

2.5-4 bathrooms

₹ 35.27 sq

Double garage fits: **12.50M** wide zero lot. **12.50M** wide standard lot.

Total

| Ground Floor Living | 136.91m² | Overall Width  | 10.500m |
|---------------------|----------|----------------|---------|
| First Floor Living  | 138.80m² | Overall Length | 21.160m |
| Garage              | 33.86m²  |                |         |
| Porch               | 2.90m²   |                |         |
| Alfresco            | 15.23m²  |                |         |

327.70m<sup>2</sup>