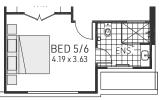

## Winchester 36

LINEN

BED 57GUEST

**GUEST BEDROOM** 

IN LIEU OF RUMPUS

4-6 bedrooms

2.5-4 bathrooms

₹ 35.27 sq