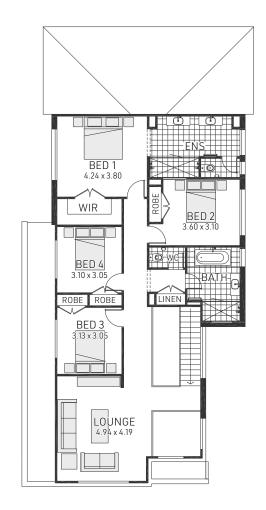

- Separate study/home office offers privacy while maintaining connection with the rest of the home
- Enjoy breakfast on your own private balcony adjoining your massive master suite

## Winchester 36

LINEN

BED 57GUEST

**GUEST BEDROOM** 

IN LIEU OF RUMPUS

4-6 bedrooms

2.5-4 bathrooms

₹ 35.27 sq

Double garage fits: **12.50M** wide zero lot. **12.50M** wide standard lot.

Total

| Ground Floor Living | 136.91m² | Overall Width  | 10.500m |
|---------------------|----------|----------------|---------|
| First Floor Living  | 138.80m² | Overall Length | 21.160m |
| Garage              | 33.86m²  |                |         |
| Porch               | 2.90m²   |                |         |
| Alfresco            | 15.23m²  |                |         |

327.70m<sup>2</sup>