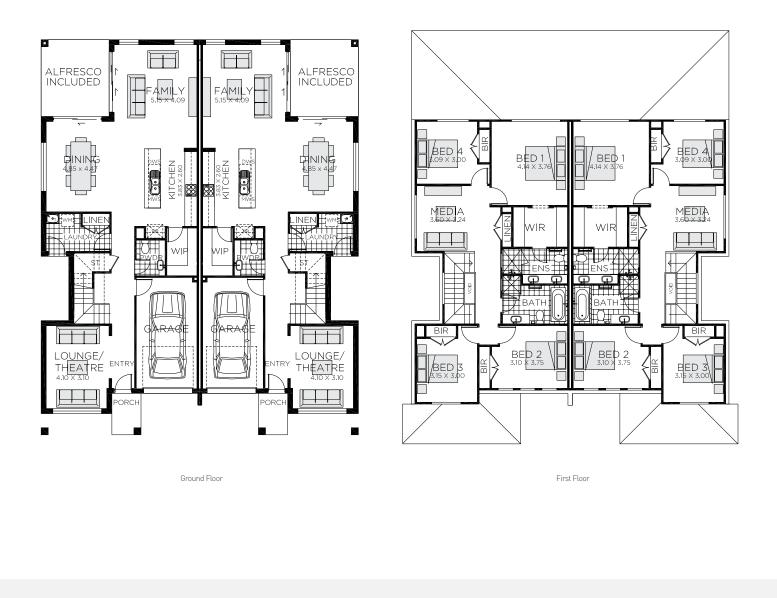

**Verona** 26

— EST 1978 —

Single garage fits: **18.0M** wide standard lot.

| Ground Floor Living | 105.75m² | Overall Width Double Garage | 15.700m |
|---------------------|----------|-----------------------------|---------|
| First Floor Living  | 100.29m² | Overall Length              | 19.550m |
| Garage              | 17.99m²  |                             |         |
| Porch               | 2.96m²   |                             |         |
| Alfresco            | 12.79m²  |                             |         |
| Total               | 239.78m² | RAWSON<br>HOMES             | DUPLEX  |