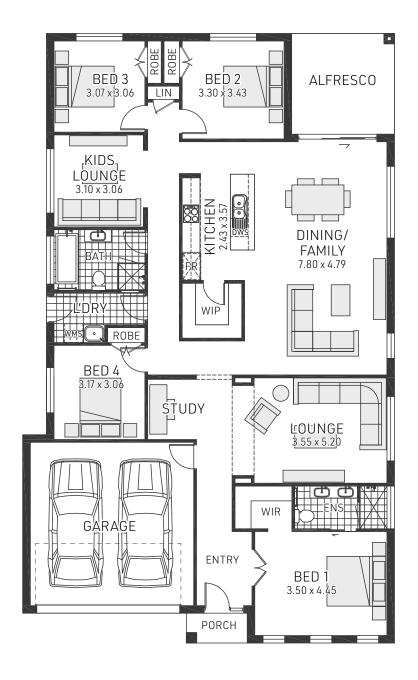

As one of our latest designs the Wilton is a compact home with key zones for parents and children alike. With a well-appointed master at the front, a separate kids zone and communal areas, this home's seamless flow is perfect for a growing family.

- ⊘ Extend the open plan living, kitchen and dining through to the alfresco
- Functionality features from entry to the backyard with well resolved spaces adapting to block sizes
- Multiple living areas allows everyone in the family to find their own space to relax - or play!

#### Suitable for

Narrow lots

#### On Display

Wilton 26 with New England Facade on Display at Willowdale

**Facades** Wilton

Classic

Trend

Regal

New England

Single garage fits: **10.50M** wide zero lot. **10.00M** wide standard lot.

4 bedrooms

2 bathrooms

Double garage fits: **12.50M** wide zero lot. **12.00M** wide standard lot.

| 157.13m²             | Overall Width Double Garage                                     | 10.600m                                                                  |
|----------------------|-----------------------------------------------------------------|--------------------------------------------------------------------------|
| 32.95m <sup>2</sup>  | Overall Length                                                  | 20.310m                                                                  |
| 1.47m <sup>2</sup>   |                                                                 |                                                                          |
| 8.52m <sup>2</sup>   |                                                                 |                                                                          |
| 200.07m <sup>2</sup> |                                                                 |                                                                          |
|                      | 32.95m <sup>2</sup><br>1.47m <sup>2</sup><br>8.52m <sup>2</sup> | 32.95m <sup>2</sup> Overall Length 1.47m <sup>2</sup> 8.52m <sup>2</sup> |