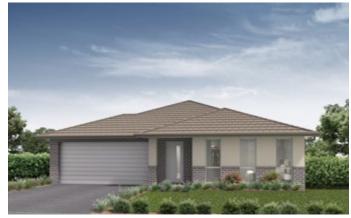

| 126.21m²            | Overall Width Single Garage                                      | 8.600m                                                                    |
|---------------------|------------------------------------------------------------------|---------------------------------------------------------------------------|
| 18.62m²             | Overall Length                                                   | 19.500m                                                                   |
| 1.35m²              |                                                                  |                                                                           |
| 10.00m <sup>2</sup> |                                                                  |                                                                           |
| 156.18m²            |                                                                  |                                                                           |
|                     | 18.62m <sup>2</sup><br>1.35m <sup>2</sup><br>10.00m <sup>2</sup> | 18.62m <sup>2</sup> Overall Length 1.35m <sup>2</sup> 10.00m <sup>2</sup> |