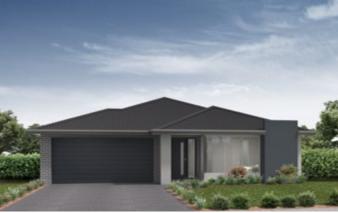

4 bedrooms

2 bathrooms

Double garage fits: **12.50M** wide zero lot. **12.00M** wide standard lot.

| 157.13m²             | Overall Width Double Garage                                     | 10.600m                                                                  |
|----------------------|-----------------------------------------------------------------|--------------------------------------------------------------------------|
| 32.95m <sup>2</sup>  | Overall Length                                                  | 20.310m                                                                  |
| 1.47m <sup>2</sup>   |                                                                 |                                                                          |
| 8.52m <sup>2</sup>   |                                                                 |                                                                          |
| 200.07m <sup>2</sup> |                                                                 |                                                                          |
|                      | 32.95m <sup>2</sup><br>1.47m <sup>2</sup><br>8.52m <sup>2</sup> | 32.95m <sup>2</sup> Overall Length 1.47m <sup>2</sup> 8.52m <sup>2</sup> |