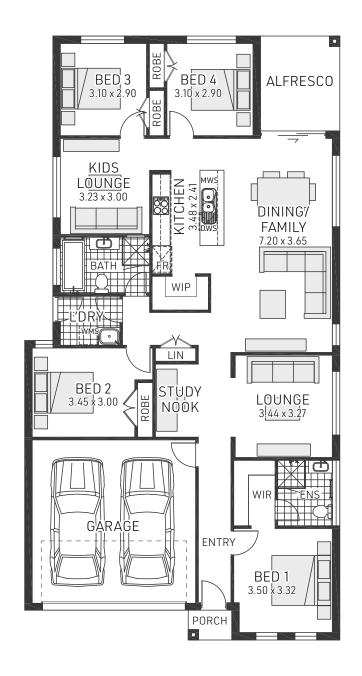

As one of our latest designs the Wilton is a compact home with key zones for parents and children alike. With a well-appointed master at the front, a separate kids zone and communal areas, this home's seamless flow is perfect for a growing family.

- ⊘ Extend the open plan living, kitchen and dining through to the alfresco
- Functionality features from entry to the backyard with well resolved spaces adapting to block sizes
- Multiple living areas allows everyone in the family to find their own space to relax - or play!

#### Suitable for

Narrow lots

4 bedrooms

Double garage fits: **13.00M** wide zero lot. **12.50M** wide standard lot.

| Ground Floor Living | 168.25m <sup>2</sup> | Overall Width Double Garage | 11.100m |
|---------------------|----------------------|-----------------------------|---------|
| Garage              | 32.95m <sup>2</sup>  | Overall Length              | 20.500m |
| Porch               | 1.47m <sup>2</sup>   |                             |         |
| Alfresco            | 9.47m <sup>2</sup>   |                             |         |
| Total               | 212.14m <sup>2</sup> |                             |         |