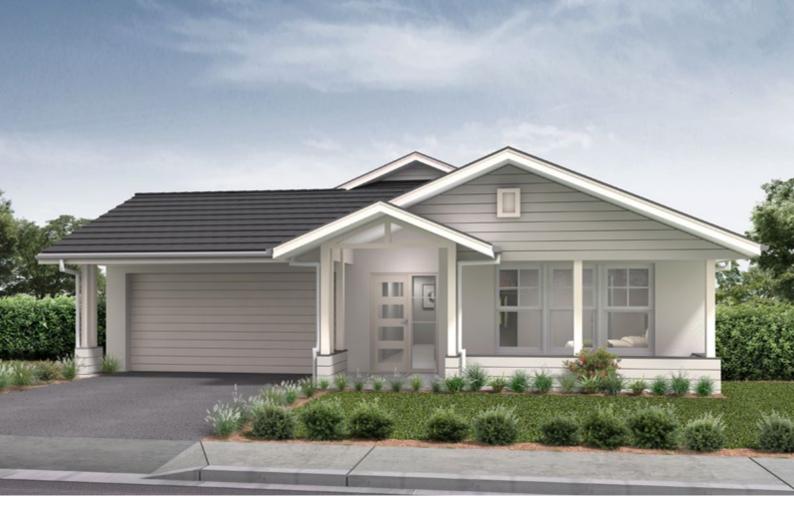

As one of our latest designs the Wilton is a compact home with key zones for parents and children alike. With a well-appointed master at the front, a separate kids zone and communal areas, this home's seamless flow is perfect for a growing family.

#### Suitable for

Narrow lots

#### On Display

Wilton 26 with New England Facade on Display at Willowdale

**Facades** Wilton

Classic

Trend

Regal

New England

Single garage fits: **10.50M** wide zero lot. **10.00M** wide standard lot.