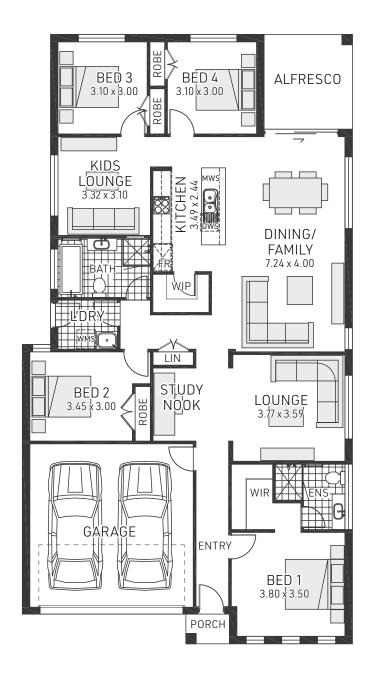

As one of our latest designs the Wilton is a compact home with key zones for parents and children alike. With a well-appointed master at the front, a separate kids zone and communal areas, this home's seamless flow is perfect for a growing family.

- ⊘ Extend the open plan living, kitchen and dining through to the alfresco
- Functionality features from entry to the backyard with well resolved spaces adapting to block sizes
- Multiple living areas allows everyone in the family to find their own space to relax - or play!

#### Suitable for

Narrow lots

4 bedrooms

2 bathrooms

2 car spaces

∠ 25.7 sq

Double garage fits: **14.4M** wide standard lot.

| Ground Floor Living | 192.28m² | Overall Width Double Garage | 12.500m                                                                                                                                                                                                                                                                                                                                                                                                                                                                                                                                                                                                                                                                                                                                                                                                                                                                                                                                                                                                                                                                                                                                                                                                                                                                                                                                                                                                                                                                                                                                                                                                                                                                                                                                                                                                                                                                                                                                                                                                                                                                                                                        |
|---------------------|----------|-----------------------------|--------------------------------------------------------------------------------------------------------------------------------------------------------------------------------------------------------------------------------------------------------------------------------------------------------------------------------------------------------------------------------------------------------------------------------------------------------------------------------------------------------------------------------------------------------------------------------------------------------------------------------------------------------------------------------------------------------------------------------------------------------------------------------------------------------------------------------------------------------------------------------------------------------------------------------------------------------------------------------------------------------------------------------------------------------------------------------------------------------------------------------------------------------------------------------------------------------------------------------------------------------------------------------------------------------------------------------------------------------------------------------------------------------------------------------------------------------------------------------------------------------------------------------------------------------------------------------------------------------------------------------------------------------------------------------------------------------------------------------------------------------------------------------------------------------------------------------------------------------------------------------------------------------------------------------------------------------------------------------------------------------------------------------------------------------------------------------------------------------------------------------|
| Garage              | 33.32m²  | Overall Length              | 20.425m                                                                                                                                                                                                                                                                                                                                                                                                                                                                                                                                                                                                                                                                                                                                                                                                                                                                                                                                                                                                                                                                                                                                                                                                                                                                                                                                                                                                                                                                                                                                                                                                                                                                                                                                                                                                                                                                                                                                                                                                                                                                                                                        |
| Porch               | 1.96m²   |                             |                                                                                                                                                                                                                                                                                                                                                                                                                                                                                                                                                                                                                                                                                                                                                                                                                                                                                                                                                                                                                                                                                                                                                                                                                                                                                                                                                                                                                                                                                                                                                                                                                                                                                                                                                                                                                                                                                                                                                                                                                                                                                                                                |
| Alfresco            | 11.73m²  |                             |                                                                                                                                                                                                                                                                                                                                                                                                                                                                                                                                                                                                                                                                                                                                                                                                                                                                                                                                                                                                                                                                                                                                                                                                                                                                                                                                                                                                                                                                                                                                                                                                                                                                                                                                                                                                                                                                                                                                                                                                                                                                                                                                |
| Total               | 239.29m² |                             |                                                                                                                                                                                                                                                                                                                                                                                                                                                                                                                                                                                                                                                                                                                                                                                                                                                                                                                                                                                                                                                                                                                                                                                                                                                                                                                                                                                                                                                                                                                                                                                                                                                                                                                                                                                                                                                                                                                                                                                                                                                                                                                                |
|                     |          |                             | The second secon |