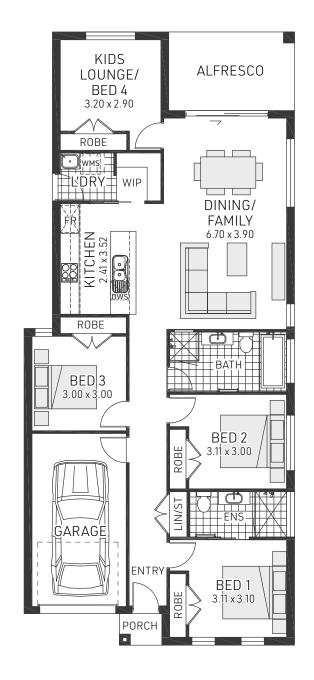

As one of our latest designs the Wilton is a compact home with key zones for parents and children alike. With a well-appointed master at the front, a separate kids zone and communal areas, this home's seamless flow is perfect for a growing family.

- ⊘ Extend the open plan living, kitchen and dining through to the alfresco
- Functionality features from entry to the backyard with well resolved spaces adapting to block sizes
- Multiple living areas allows everyone in the family to find their own space to relax - or play!

#### Suitable for

Narrow lots

| 126.21m²            | Overall Width Single Garage                                      | 8.600m                                                                    |
|---------------------|------------------------------------------------------------------|---------------------------------------------------------------------------|
| 18.62m²             | Overall Length                                                   | 19.500m                                                                   |
| 1.35m²              |                                                                  |                                                                           |
| 10.00m <sup>2</sup> |                                                                  |                                                                           |
| 156.18m²            |                                                                  |                                                                           |
|                     | 18.62m <sup>2</sup><br>1.35m <sup>2</sup><br>10.00m <sup>2</sup> | 18.62m <sup>2</sup> Overall Length 1.35m <sup>2</sup> 10.00m <sup>2</sup> |

4 bedrooms

2 bathrooms

Double garage fits: **12.50M** wide zero lot. **12.00M** wide standard lot.

| 157.13m²             | Overall Width Double Garage                                     | 10.600m                                                                  |
|----------------------|-----------------------------------------------------------------|--------------------------------------------------------------------------|
| 32.95m <sup>2</sup>  | Overall Length                                                  | 20.310m                                                                  |
| 1.47m <sup>2</sup>   |                                                                 |                                                                          |
| 8.52m <sup>2</sup>   |                                                                 |                                                                          |
| 200.07m <sup>2</sup> |                                                                 |                                                                          |
|                      | 32.95m <sup>2</sup><br>1.47m <sup>2</sup><br>8.52m <sup>2</sup> | 32.95m <sup>2</sup> Overall Length 1.47m <sup>2</sup> 8.52m <sup>2</sup> |