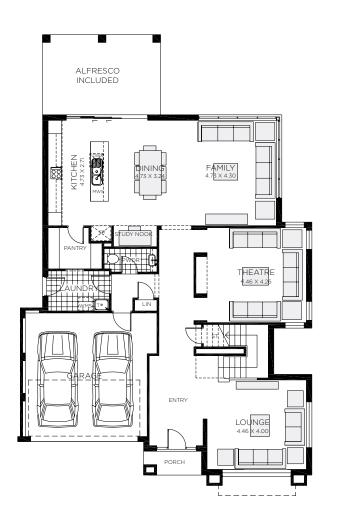

256.59m<sup>2</sup>

4-5 bedrooms

2.5-3.5 bathrooms

2 car spaces

✓ 32.2 sq

Double garage fits: 14.30M wide standard lot.

Porch

Ground Floor Living 131.41m² Overall Width Double Garage 12.410m
First Floor Living 114.72m² Overall Length 18.940m
Garage 32.85m²