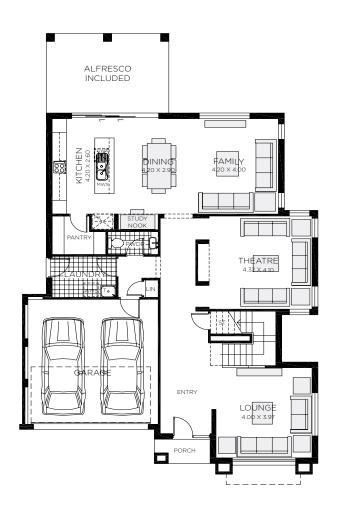

256.59m<sup>2</sup>

4-5 bedrooms

2.5-3.5 bathrooms

2 car spaces

✓ 32.2 sq

Double garage fits: 14.30M wide standard lot.

Porch

Ground Floor Living 131.41m² Overall Width Double Garage 12.410m
First Floor Living 114.72m² Overall Length 18.940m
Garage 32.85m²

2.50m<sup>2</sup>

Alfresco 18.00m<sup>2</sup> Total 299.48m<sup>2</sup>

5 bedrooms

3 bathrooms

2 car spaces

34.0 sq

Double garage fits: 14.31M wide standard lot.

Porch