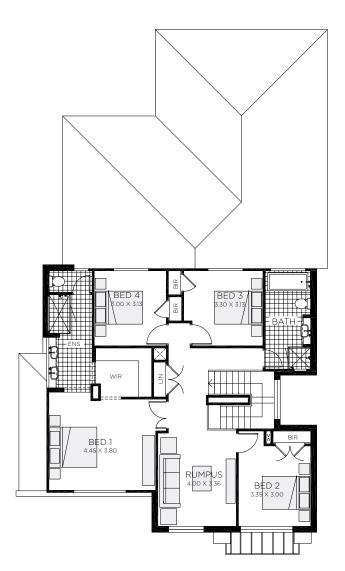

256.59m<sup>2</sup>

4-5 bedrooms

2.5-3.5 bathrooms

2 car spaces

✓ 32.2 sq

Double garage fits: 14.30M wide standard lot.

Porch

Ground Floor Living 131.41m² Overall Width Double Garage 12.410m
First Floor Living 114.72m² Overall Length 18.940m
Garage 32.85m²