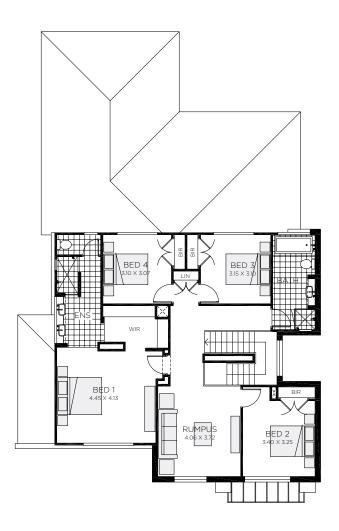

#### Suitable for

- Extended family
- Knockdown rebuild

**Facades** Windermere

Majestic

Trend

Vogue

4 bedrooms

2.5 bathrooms

256.59m<sup>2</sup>

4-5 bedrooms

2.5-3.5 bathrooms

2 car spaces

✓ 32.2 sq

Double garage fits: 14.30M wide standard lot.

Porch

Ground Floor Living 131.41m² Overall Width Double Garage 12.410m
First Floor Living 114.72m² Overall Length 18.940m
Garage 32.85m²