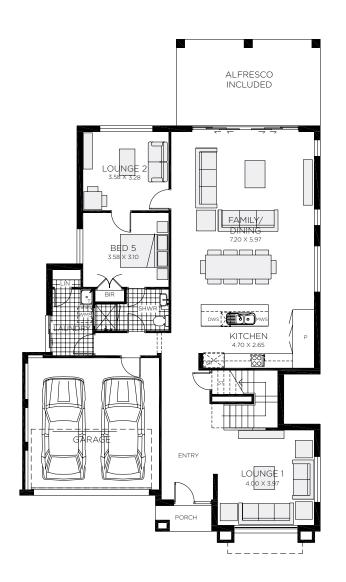

2 car spaces

₹ 27.6 sq

Double garage fits: 14.50M wide standard lot.

Total

| Ground Floor Living | 112.44m² | Overall Width Double Garage | 12.600m |
|---------------------|----------|-----------------------------|---------|
| First Floor Living  | 93.43m²  | Overall Length              | 20.500m |
| Garage              | 32.98m²  |                             |         |
| Porch               | 2.58m²   |                             |         |
| Alfresco            | 15.16m²  |                             |         |