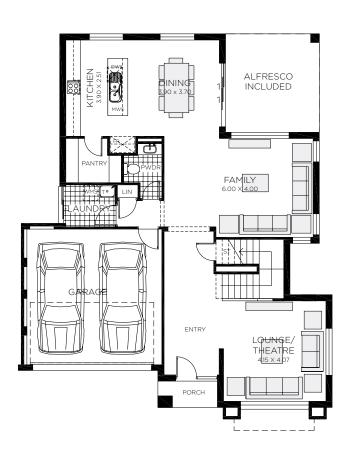

2 car spaces

₹ 27.6 sq

Double garage fits: 14.50M wide standard lot.

Total

| Ground Floor Living | 112.44m² | Overall Width Double Garage | 12.600m |
|---------------------|----------|-----------------------------|---------|
| First Floor Living  | 93.43m²  | Overall Length              | 20.500m |
| Garage              | 32.98m²  |                             |         |
| Porch               | 2.58m²   |                             |         |
| Alfresco            | 15.16m²  |                             |         |