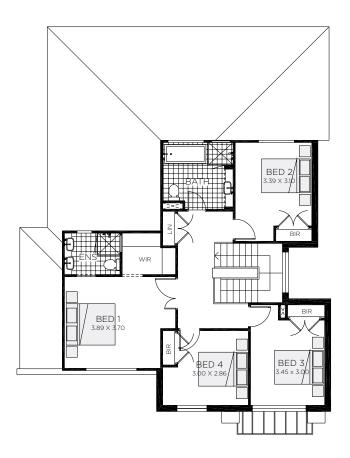

#### Suitable for

- Extended family
- Knockdown rebuild

**Facades** Windermere

Majestic

Trend

Vogue

4 bedrooms

2.5 bathrooms

2 car spaces

₹ 27.6 sq

Double garage fits: 14.50M wide standard lot.

Total

| Ground Floor Living | 112.44m² | Overall Width Double Garage | 12.600m |
|---------------------|----------|-----------------------------|---------|
| First Floor Living  | 93.43m²  | Overall Length              | 20.500m |
| Garage              | 32.98m²  |                             |         |
| Porch               | 2.58m²   |                             |         |
| Alfresco            | 15.16m²  |                             |         |