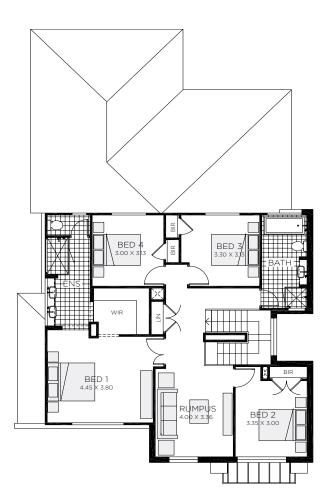

#### Suitable for

- Extended family
- Knockdown rebuild

**Facades** Windermere

Majestic

Trend

Vogue

4 bedrooms

2.5 bathrooms

2 car spaces

₹ 27.6 sq

Double garage fits: 14.50M wide standard lot.

Total

| Ground Floor Living | 112.44m² | Overall Width Double Garage | 12.600m |
|---------------------|----------|-----------------------------|---------|
| First Floor Living  | 93.43m²  | Overall Length              | 20.500m |
| Garage              | 32.98m²  |                             |         |
| Porch               | 2.58m²   |                             |         |
| Alfresco            | 15.16m²  |                             |         |