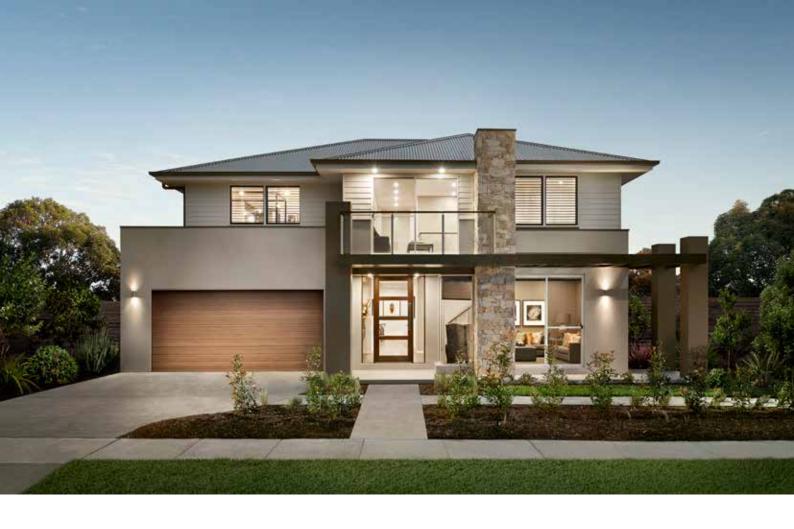

#### Suitable for

- Extended family
- Knockdown rebuild

**Facades** Windermere

Majestic

Trend

Vogue

4 bedrooms

2.5 bathrooms

2 car spaces

₹ 27.6 sq

Double garage fits: 14.50M wide standard lot.

Total

| Ground Floor Living | 112.44m² | Overall Width Double Garage | 12.600m |
|---------------------|----------|-----------------------------|---------|
| First Floor Living  | 93.43m²  | Overall Length              | 20.500m |
| Garage              | 32.98m²  |                             |         |
| Porch               | 2.58m²   |                             |         |
| Alfresco            | 15.16m²  |                             |         |