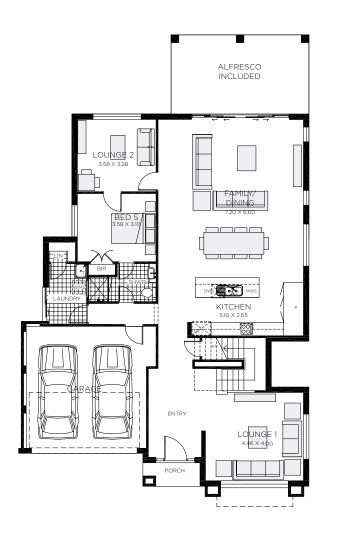

2 car spaces

₹ 27.6 sq

Double garage fits: 14.50M wide standard lot.

Total

| Ground Floor Living | 112.44m² | Overall Width Double Garage | 12.600m |
|---------------------|----------|-----------------------------|---------|
| First Floor Living  | 93.43m²  | Overall Length              | 20.500m |
| Garage              | 32.98m²  |                             |         |
| Porch               | 2.58m²   |                             |         |
| Alfresco            | 15.16m²  |                             |         |