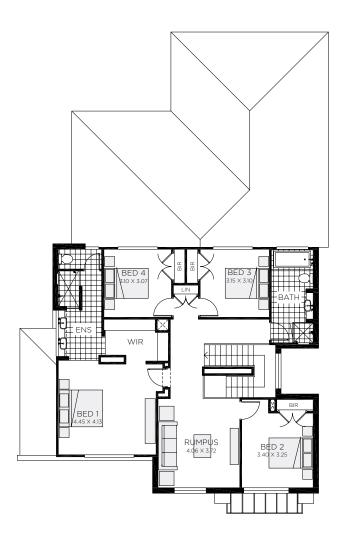

#### Suitable for

- Extended family
- Knockdown rebuild

**Facades** Windermere

Majestic

Trend

Vogue

4 bedrooms

2.5 bathrooms

256.59m<sup>2</sup>

4-5 bedrooms

2.5-3.5 bathrooms

2 car spaces

✓ 32.2 sq

Double garage fits: 14.30M wide standard lot.

Porch

Ground Floor Living 131.41m² Overall Width Double Garage 12.410m
First Floor Living 114.72m² Overall Length 18.940m
Garage 32.85m²