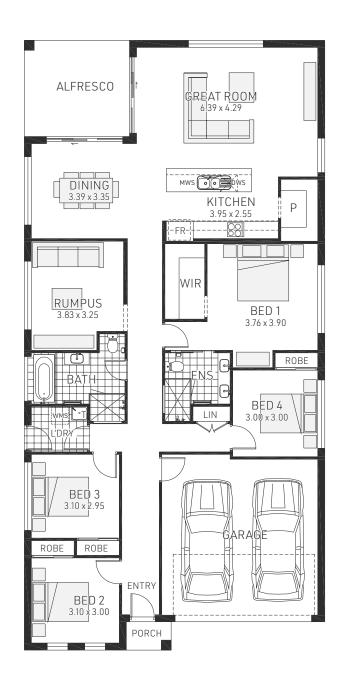

## Lot 2024, Box Hill

|   | •       | Ground floor living | 174.97m² | Porch    | 1.58m²   | Overall Width                               | 10.600m |
|---|---------|---------------------|----------|----------|----------|---------------------------------------------|---------|
| 4 | 2       | Garage              | 33.35m²  | Alfresco | 12.58m²  | Overall Length                              | 21.500m |
| 2 | 24.00sq |                     |          | Total    | 222.48m² | Double garage fits 12.50m wide standard lot |         |