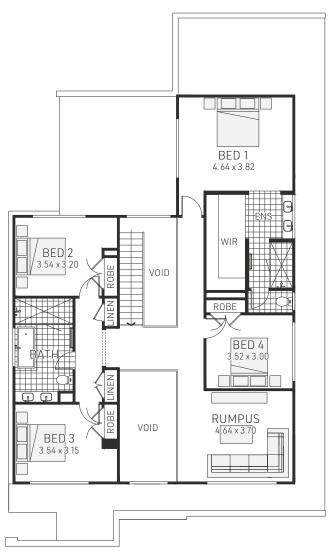

## Keough 41

Yearly Rental Return\*

\$84,500

Our display homes are fitted with modern features, enhanced by cutting edge design and taking full advantage of the plot of land they're sitting on.

If you're interested in purchasing this home, please contact customer care for more information on 1300 223 345 or email **customercare@rawson.com.au** 

Display home for sale \$1,300,000

### Lot 2021, Box Hill

**1** 5





2 Lot size 450m<sup>2</sup>

- Lease back at 6.5% per annum
- Lease term: November 2023
  x6 6 months, x8 3 months



# Keough 41





Ground Floor First Floor

#### Lot 2021, Box Hill





#### To find out more visit www.rawsonhomes.com.au/display-homes-for-sale