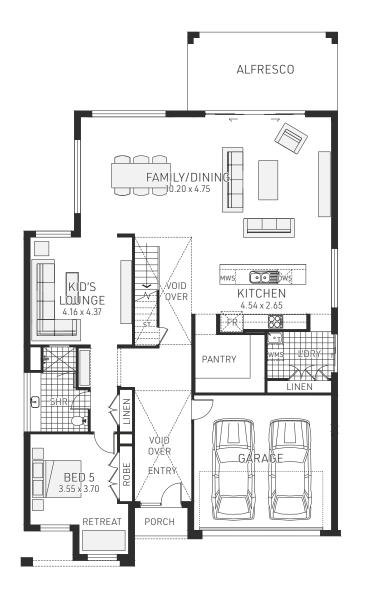

## Keough 41

Yearly Rental Return\*

\$84,500

Our display homes are fitted with modern features, enhanced by cutting edge design and taking full advantage of the plot of land they're sitting on.

If you're interested in purchasing this home, please contact customer care for more information on 1300 223 345 or email **customercare@rawson.com.au** 

Display home for sale \$1,300,000

### Lot 2021, Box Hill

**1** 5





2 Lot size 450m<sup>2</sup>

- Lease back at 6.5% per annum
- Lease term: November 2023
  x6 6 months, x8 3 months



# Keough 41





Ground Floor First Floor

#### Lot 2021, Box Hill





#### To find out more visit www.rawsonhomes.com.au/display-homes-for-sale