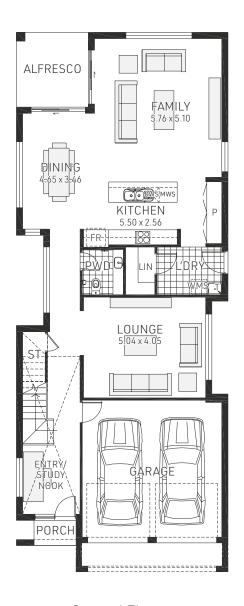

# Leona 33

First Floor

#### Lot 2023, Box Hill

|   | •                   | Ground floor living | 123.07m² | Porch    | 1.52m²   | Overall Width                               | 8.500m  |
|---|---------------------|---------------------|----------|----------|----------|---------------------------------------------|---------|
| 4 | 2.5                 | First Floor Living  | 137.06m² | Alfresco | 8.67m²   | Overall Length                              | 21.660m |
| 2 | <b>√</b><br>32.75sq | Garage              | 33.97m²  | Total    | 304.29m² | Double garage fits 10.40m wide standard lot |         |