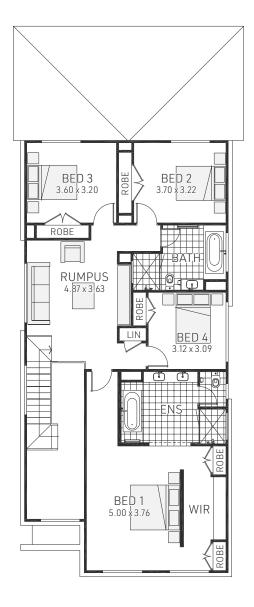

## Leona 33

Yearly Rental Return\* \$75,393.50

Our display homes are fitted with modern features, enhanced by cutting edge design and taking full advantage of the plot of land they're sitting on.

If you're interested in purchasing this home, please contact customer care for more information on 1300 223 345 or email customercare@rawson.com.au

Display home for sale \$1,159,900

### Lot 2023, Box Hill







4 📥 2.5 😭 2 Lot size 330m²

- Lease back at 6.5% per annum
- Lease term: November 2023 x6 6 months, x8 3 months



# Leona 33







First Floor

#### Lot 2023, Box Hill

|   | •                   | Ground floor living | 123.07m² | Porch    | 1.52m²   | Overall Width                               | 8.500m  |
|---|---------------------|---------------------|----------|----------|----------|---------------------------------------------|---------|
| 4 | 2.5                 | First Floor Living  | 137.06m² | Alfresco | 8.67m²   | Overall Length                              | 21.660m |
| 2 | <b>√</b><br>32.75sq | Garage              | 33.97m²  | Total    | 304.29m² | Double garage fits 10.40m wide standard lot |         |



#### To find out more visit www.rawsonhomes.com.au/display-homes-for-sale