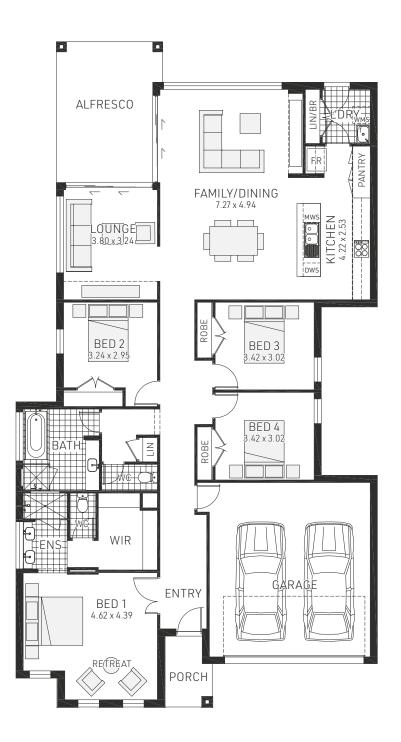

#### 6 Popple Way, Calderwood Valley

RAWSON

HOMES

- EST 1978 ----

|   | -                  | Ground Floor Living | 187.57m² | Porch    | 3.32m²               | Overall Garage Width                        | 12.500m |
|---|--------------------|---------------------|----------|----------|----------------------|---------------------------------------------|---------|
| 4 | 2                  | Garage              | 37.67m²  | Alfresco | 15.23m²              | Overall Length                              | 21.100m |
| 2 | <b>⊻</b><br>36.2sq |                     |          | Total    | 243.79m <sup>2</sup> | Double garage fits 14.40m wide standard lot |         |