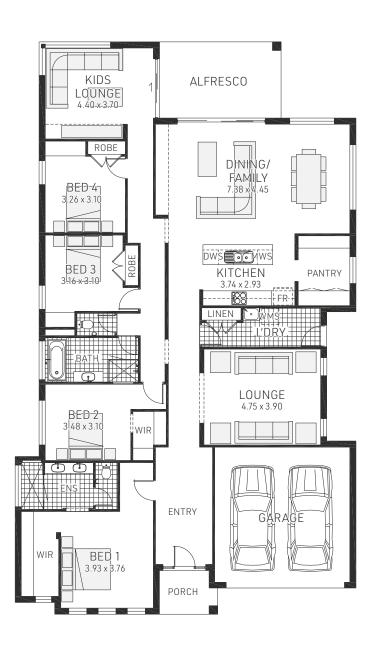

#### 35 Azure Avenue, Dubbo

|   | •                   | Ground floor living | 231.46m² | Porch    | 3.97m²   | Overall Width                                   | 13.875m |
|---|---------------------|---------------------|----------|----------|----------|-------------------------------------------------|---------|
| 4 | 2                   | Garage              | 33.40m²  | Alfresco | 15.35m²  | Overall Length                                  | 23.290m |
| 2 | <b>∡</b><br>31.60sq |                     |          | Total    | 284.18m2 | .18m2 Double garage fits 15.80m wide standard l |         |