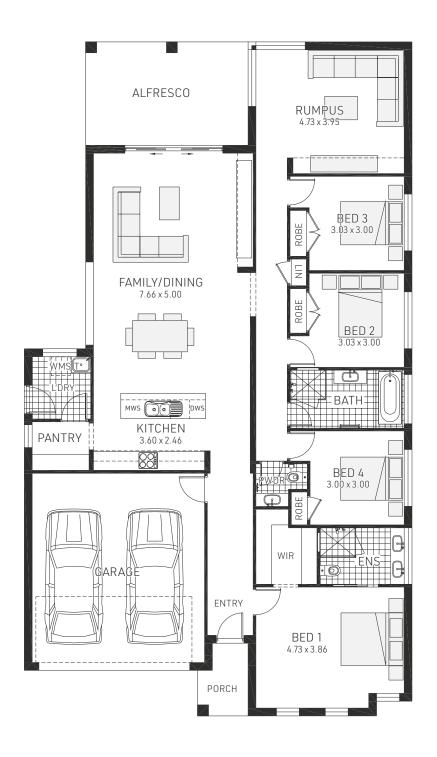

#### Block 1 Section 13, Ginninderry

|   | •      | Ground Floor Living | 181.41m² | Porch    | 3.33m²   | Overall Garage Width                        | 12.370m |
|---|--------|---------------------|----------|----------|----------|---------------------------------------------|---------|
| 4 | 2      | Garage              | 36.39m²  | Alfresco | 17.09m²  | Overall Length                              | 21.500m |
| 2 | 25.6sq |                     |          | Total    | 238.22m² | Double garage fits 14.27m wide standard lot |         |