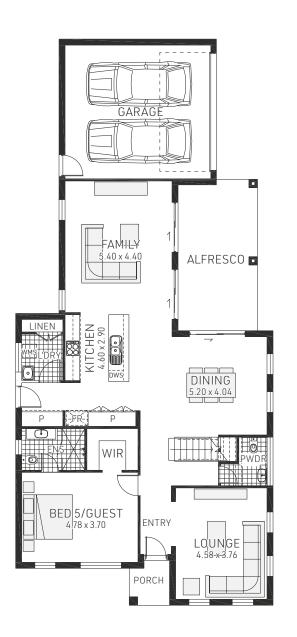

# Newlyn 35

Ground Floor First Floor

#### Block 9 Section 13, Ginninderry

|   | •                   | Ground floor living | 141.64m² | Porch    | 2.87m²   | Overall Width                               | 10.595m |
|---|---------------------|---------------------|----------|----------|----------|---------------------------------------------|---------|
| 5 | 3.5                 | First Floor Living  | 120.97m² | Alfresco | 19.98m²  | Overall Length                              | 23.300m |
| 2 | <b>∡</b><br>34.77sq | Garage              | 37.66m²  | Total    | 323.12m² | Double garage fits 13.60m wide standard lot |         |