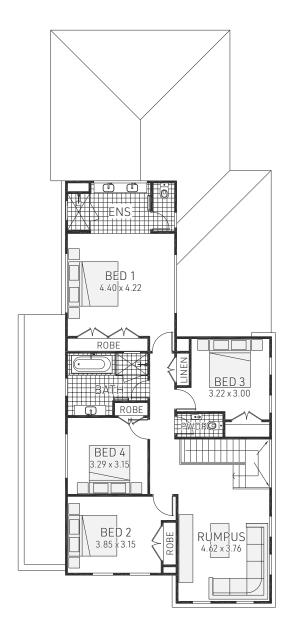

# Newlyn 35

Ground Floor First Floor

#### Block 9 Section 13, Ginninderry

|   | •                   | Ground floor living | 141.64m² | Porch    | 2.87m²   | Overall Width                               | 10.595m |
|---|---------------------|---------------------|----------|----------|----------|---------------------------------------------|---------|
| 5 | 3.5                 | First Floor Living  | 120.97m² | Alfresco | 19.98m²  | Overall Length                              | 23.300m |
| 2 | <b>∡</b><br>34.77sq | Garage              | 37.66m²  | Total    | 323.12m² | Double garage fits 13.60m wide standard lot |         |