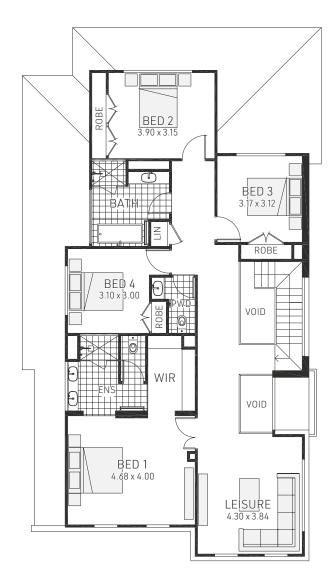

# Balmoral 35 MKI

Yearly Rental Return\*

\$69,875

Our display homes are fitted with modern features, enhanced by cutting edge design and taking full advantage of the plot of land they're sitting on.

If you're interested in purchasing this home, please contact customer care for more information on 1300 223 345 or email customercare@rawson.com.au

Display home for sale \$1,075,000

### 1045 Emerald, Leppington







- Lease back at 6.5% per annum
- Lease term: November 2021 x4 6 months



# Balmoral 35 MKI





Ground Floor First Floor

#### 1045 Emerald, Leppington





#### To find out more visit www.rawsonhomes.com.au/display-homes-for-sale