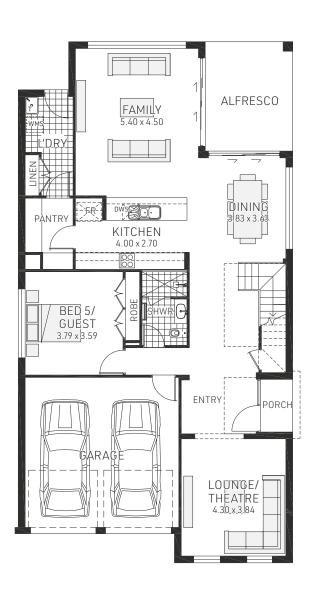

# Balmoral 35 MKI

Yearly Rental Return\*

\$69,875

Our display homes are fitted with modern features, enhanced by cutting edge design and taking full advantage of the plot of land they're sitting on.

If you're interested in purchasing this home, please contact customer care for more information on 1300 223 345 or email customercare@rawson.com.au

Display home for sale \$1,075,000

### 1045 Emerald, Leppington







- Lease back at 6.5% per annum
- Lease term: November 2021 x4 6 months



# Balmoral 35 MKI





Ground Floor First Floor

#### 1045 Emerald, Leppington





#### To find out more visit www.rawsonhomes.com.au/display-homes-for-sale