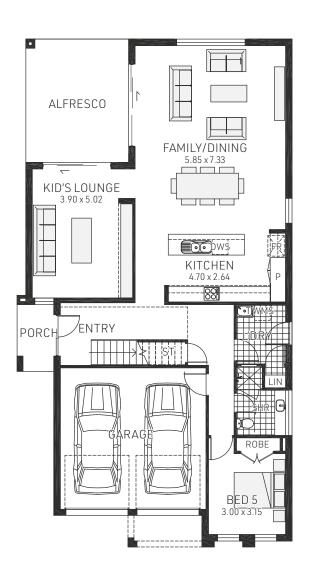

## Corrima 36

Ground Floor First Floor

## Lot 2473 Donald Street, Marsden Park

|   | •                  | Ground floor living | 133.14m² | Porch    | 3.84m²   | Overall Garage Width                        | 10.685m |
|---|--------------------|---------------------|----------|----------|----------|---------------------------------------------|---------|
| 5 | 3                  | First Floor Living  | 145.84m² | Alfresco | 19.14m²  | Overall Length                              | 19.730m |
| 2 | <b>∡</b><br>36.1sq | Garage              | 33.89m²  | Total    | 335.85m² | Double garage fits 12.50m wide standard lot |         |