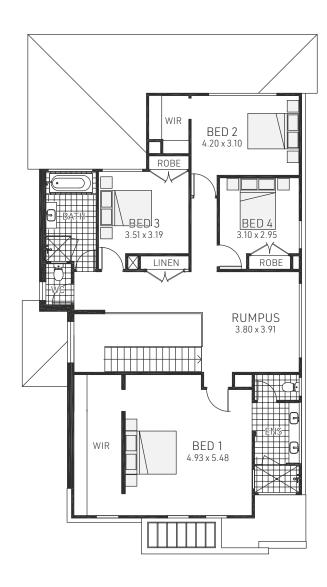

## Corrima 36

Ground Floor First Floor

## Lot 2473 Donald Street, Marsden Park

|   | •                  | Ground floor living | 133.14m² | Porch    | 3.84m²   | Overall Garage Width                        | 10.685m |
|---|--------------------|---------------------|----------|----------|----------|---------------------------------------------|---------|
| 5 | 3                  | First Floor Living  | 145.84m² | Alfresco | 19.14m²  | Overall Length                              | 19.730m |
| 2 | <b>∡</b><br>36.1sq | Garage              | 33.89m²  | Total    | 335.85m² | Double garage fits 12.50m wide standard lot |         |