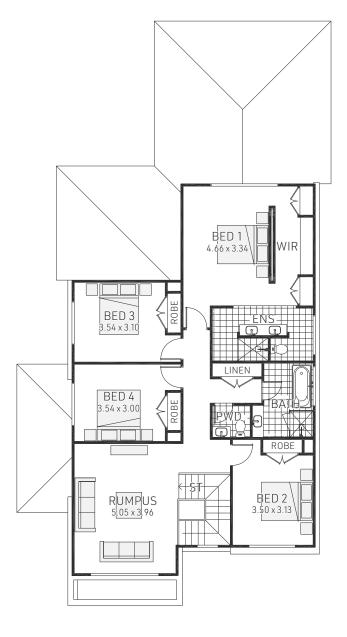

## Elyse 34MKII

Ground Floor First Floor

## Lot 2471 Donald Street, Marsden Park

|   | •      | Ground floor living | 133.64m² | Porch    | 3.14m²   | Overall Width                               | 11.300m |
|---|--------|---------------------|----------|----------|----------|---------------------------------------------|---------|
| 5 | 2.5    | First Floor Living  | 124.91m² | Alfresco | 16.09m²  | Overall Length                              | 22.315m |
| 2 | 34.3sq | Garage              | 35.27m²  | Total    | 313.05m² | Double garage fits 13.60m wide standard lot |         |