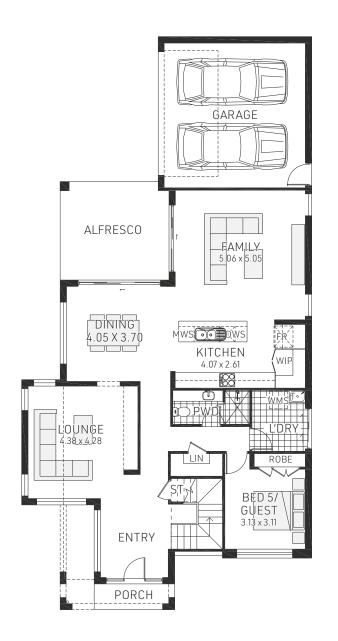

## Elyse 34MKII

Ground Floor First Floor

## Lot 2471 Donald Street, Marsden Park

|   | •      | Ground floor living | 133.64m² | Porch    | 3.14m²   | Overall Width                               | 11.300m |
|---|--------|---------------------|----------|----------|----------|---------------------------------------------|---------|
| 5 | 2.5    | First Floor Living  | 124.91m² | Alfresco | 16.09m²  | Overall Length                              | 22.315m |
| 2 | 34.3sq | Garage              | 35.27m²  | Total    | 313.05m² | Double garage fits 13.60m wide standard lot |         |