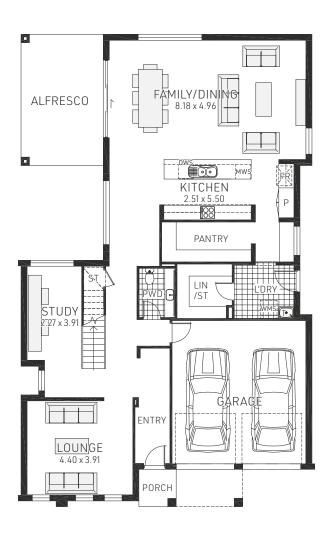

# Seville 38

Ground Floor

First Floor

#### Lot 2472 Donald Street, Marsden Park

|   | •      | Ground floor living | 153.33m² | Porch    | 2.78m²   | Overall Width                               | 12.100m |
|---|--------|---------------------|----------|----------|----------|---------------------------------------------|---------|
| 5 | 2.5    | First Floor Living  | 136.78m² | Alfresco | 18.67m²  | Overall Length                              | 19.650m |
| 2 | 34.7sq | Garage              | 35.82m²  | Total    | 347.38m² | Double garage fits 14.00m wide standard lot |         |