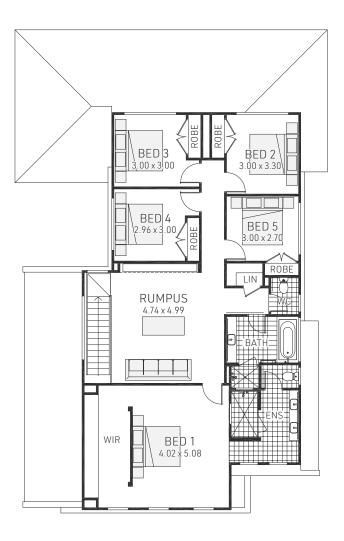

# Seville 38

Ground Floor

First Floor

#### Lot 2472 Donald Street, Marsden Park

|   | •      | Ground floor living | 153.33m² | Porch    | 2.78m²   | Overall Width                               | 12.100m |
|---|--------|---------------------|----------|----------|----------|---------------------------------------------|---------|
| 5 | 2.5    | First Floor Living  | 136.78m² | Alfresco | 18.67m²  | Overall Length                              | 19.650m |
| 2 | 34.7sq | Garage              | 35.82m²  | Total    | 347.38m² | Double garage fits 14.00m wide standard lot |         |