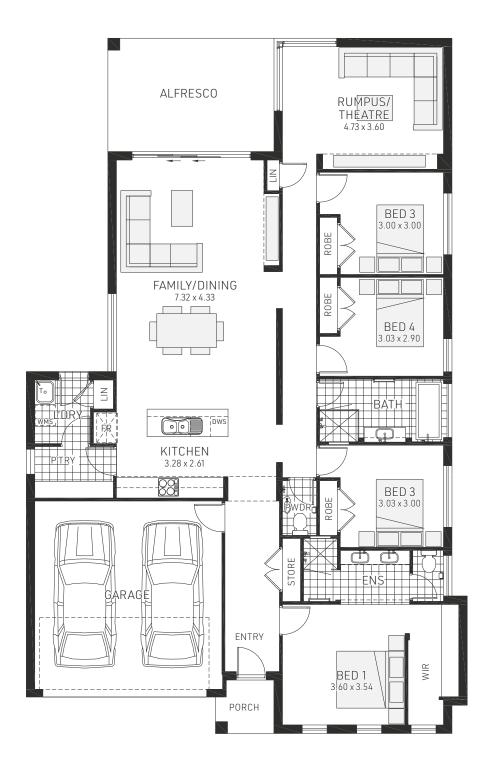

#### 18 Kingham Ave, Thornton

|   | •      | Ground Floor Living | 175.59m² | Porch    | 2.53m²   | Overall Garage Width                        | 12.960m |
|---|--------|---------------------|----------|----------|----------|---------------------------------------------|---------|
| 4 | 2      | Garage              | 33.18m²  | Alfresco | 16.24m²  | Overall Length                              | 20.430m |
| 2 | 24.4sq |                     |          |          | 227.54m² | Double garage fits 14.86m wide standard lot |         |