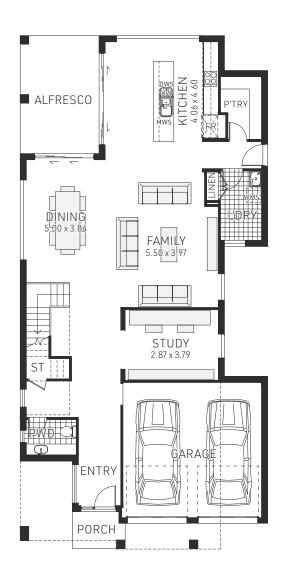

## Shorehaven 35

Ground Floor

First Floor

## Lot 214 Scarlett Close, Warnervale

|   | •                  | Ground floor living | 139.30m² | Porch    | 3.11m²   | Overall Garage Width                        | 10.070m |
|---|--------------------|---------------------|----------|----------|----------|---------------------------------------------|---------|
| 4 | 2.5                | First Floor Living  | 135.06m² | Alfresco | 15.41m²  | Overall Length                              | 20.870m |
| 2 | <b>∡</b><br>35.0sq | Garage              | 34.26m²  | Total    | 324.14m² | Double garage fits 11.95m wide standard lot |         |