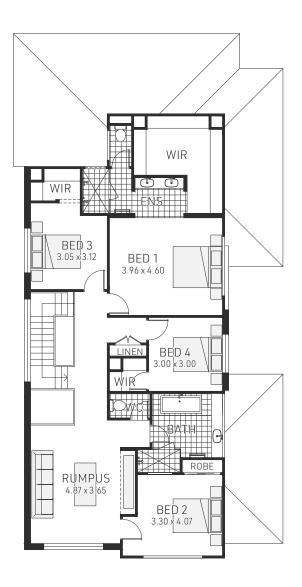

## Shorehaven 35

Ground Floor

First Floor

## Lot 214 Scarlett Close, Warnervale

|   | •                  | Ground floor living | 139.30m² | Porch    | 3.11m²   | Overall Garage Width                        | 10.070m |
|---|--------------------|---------------------|----------|----------|----------|---------------------------------------------|---------|
| 4 | 2.5                | First Floor Living  | 135.06m² | Alfresco | 15.41m²  | Overall Length                              | 20.870m |
| 2 | <b>∡</b><br>35.0sq | Garage              | 34.26m²  | Total    | 324.14m² | Double garage fits 11.95m wide standard lot |         |