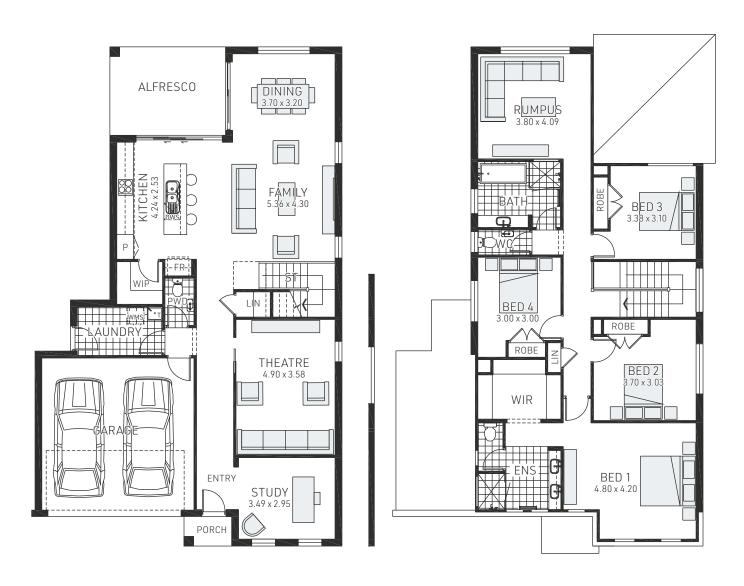

# Huntley 32

Yearly Rental Return\*

\$66,625

Our display homes are fitted with modern features, enhanced by cutting edge design and taking full advantage of the plot of land they're sitting on.

If you're interested in purchasing this home, please contact customer care for more information on 1300 223 345 or email customercare@rawson.com.au

Display home for sale \$1,025,000

### Lot 172 Joey Crescent, Willowdale

4 **Lot size** 450m<sup>2</sup>

- Lease back at 6.5% per annum
- Lease term: June 2021 x8 3 months



# Huntley 32



Ground Floor First Floor

#### Lot 172 Joey Crescent, Willowdale





#### To find out more visit www.rawsonhomes.com.au/display-homes-for-sale