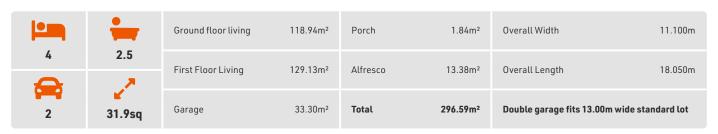

### Lot 172 Joey Crescent, Willowdale

4 **Lot size** 450m<sup>2</sup>

- Lease back at 6.5% per annum
- Lease term: June 2021 x8 3 months