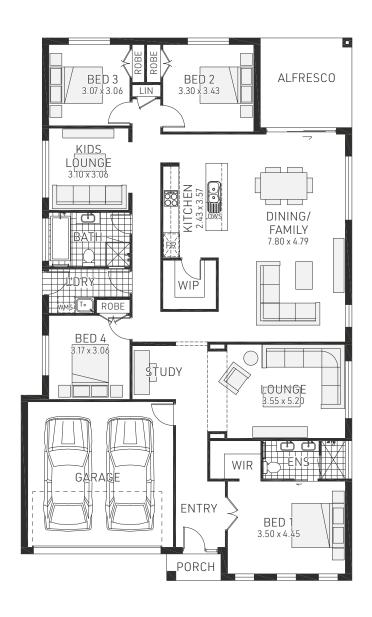

### Lot 171 Joey Crescent, Willowdale

|   | •                  | Ground floor living | 192.28m² | Porch    | 1.96m²   | Overall Width               | 12.500m         |
|---|--------------------|---------------------|----------|----------|----------|-----------------------------|-----------------|
| 4 | 2                  | Garage              | 33.32m²  | Alfresco | 11.73m²  | Overall Length              | 20.425m         |
| 2 | <b>₹</b><br>25.7sq |                     |          | Total    | 239.29m² | Double garage fits 14.40m v | ie standard lot |