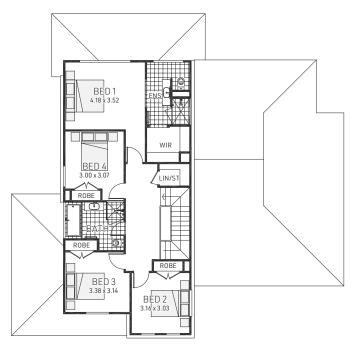

# Mayfield MKIII + Granny Flat

First Floor

**Ground Floor** 

#### Lot 1042 Emerald, Leppington

|   | •      | Ground Floor Living | 135.71m²  | Porch    | 2.42m²   | Overall Width                               | 16.715m     |
|---|--------|---------------------|-----------|----------|----------|---------------------------------------------|-------------|
| 6 | 3.5    | First Floor Living  | 96.58m²   | Alfresco | 17.41m²  | Overall Length                              | 16.500mn    |
|   | N. P.  | Thist tool Living   | 70.30111- | Verandah | 19.49m²  | Overau Length                               | 10.30011111 |
| 2 | 32.8sq | Garage              | 33.43m²   | Total    | 305.04m² | Double garage fits 18.60m wide standard lot |             |