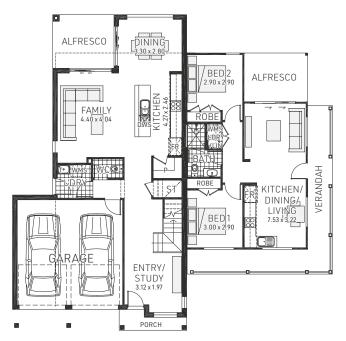

# Mayfield MKIII + Granny Flat

First Floor

**Ground Floor** 

#### Lot 1042 Emerald, Leppington

|   | •      | Ground Floor Living | 135.71m²  | Porch    | 2.42m²   | Overall Width                               | 16.715m     |
|---|--------|---------------------|-----------|----------|----------|---------------------------------------------|-------------|
| 6 | 3.5    | First Floor Living  | 96.58m²   | Alfresco | 17.41m²  | Overall Length                              | 16.500mn    |
|   | N. P.  | Thist tool Living   | 70.30111- | Verandah | 19.49m²  | Overau Length                               | 10.30011111 |
| 2 | 32.8sq | Garage              | 33.43m²   | Total    | 305.04m² | Double garage fits 18.60m wide standard lot |             |