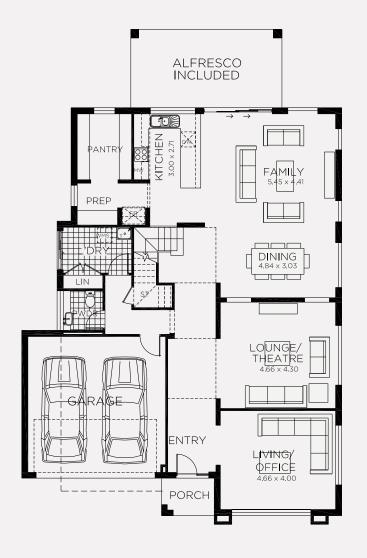

#### **GROUND FLOOR** FIRST FLOOR

## 20 Kingham Circuit, **Thornton**

Lot size 502m<sup>2</sup>

| Ground Floor Living         | 152.70m² |
|-----------------------------|----------|
| First Floor Living          | 130.35m² |
| Garage                      | 33.70m²  |
| Porch                       | 3.29m²   |
| Alfresco                    | 19.38m²  |
| Total                       | 339.42m² |
| Overall Width Double Garage | 12.950m  |
| Overall Length              | 20.030m  |