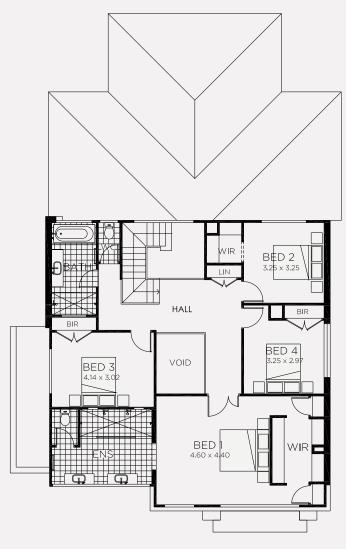

#### **GROUND FLOOR** FIRST FLOOR

## 20 Kingham Circuit, **Thornton**

Lot size 502m<sup>2</sup>

| Ground Floor Living         | 152.70m² |
|-----------------------------|----------|
| First Floor Living          | 130.35m² |
| Garage                      | 33.70m²  |
| Porch                       | 3.29m²   |
| Alfresco                    | 19.38m²  |
| Total                       | 339.42m² |
| Overall Width Double Garage | 12.950m  |
| Overall Length              | 20.030m  |