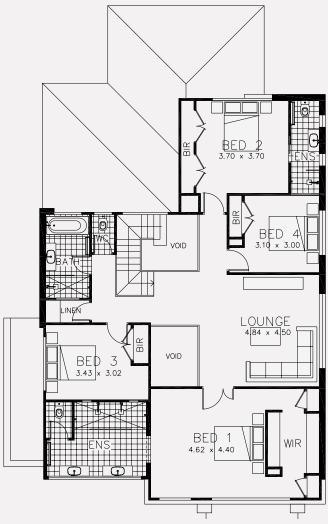

## To find out more visit www.rawsonhomes.com.au/display-homes-for-sale

**GROUND FLOOR** 

FIRST FLOOR

## 9 Jadeite Street, Leppington

4 = 3.5 = 2 Lot size 450m<sup>2</sup>

| Ground Floor Living         | 153.29m² |
|-----------------------------|----------|
| First Floor Living          | 158.34m² |
| Garage                      | 33.71m²  |
| Porch                       | 3.22m²   |
| Alfresco                    | 16.88m²  |
| Total                       | 365.44m² |
| Overall Width Double Garage | 12.950m  |
| Overall Length              | 19.985m  |