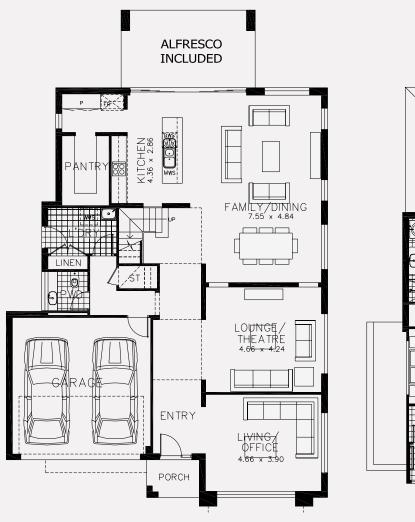

## To find out more visit www.rawsonhomes.com.au/display-homes-for-sale

**GROUND FLOOR** 

FIRST FLOOR

## 9 Jadeite Street, Leppington

4 = 3.5 = 2 Lot size 450m<sup>2</sup>

| Ground Floor Living         | 153.29m² |
|-----------------------------|----------|
| First Floor Living          | 158.34m² |
| Garage                      | 33.71m²  |
| Porch                       | 3.22m²   |
| Alfresco                    | 16.88m²  |
| Total                       | 365.44m² |
| Overall Width Double Garage | 12.950m  |
| Overall Length              | 19.985m  |