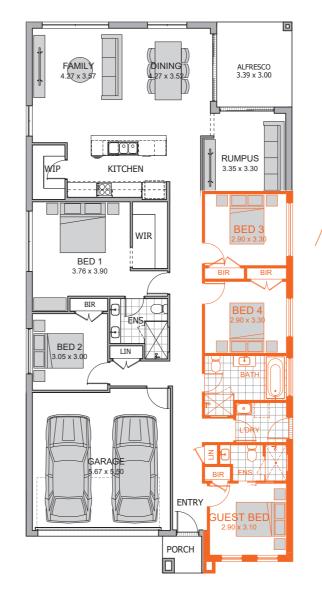

🗎 4 bedrooms 👌 2 bathrooms 🖾 2 car spaces 🕓 24 sq

### HOME DETAILS

| Living         | 177.37m²             |
|----------------|----------------------|
| Garage         | 33.36m²              |
| Porch          | 2.51m²               |
| Alfresco       | 10.17m²              |
| Total          | 223.41m <sup>2</sup> |
| Overall Width  | 10.60m               |
| Overall Length | 21.97m               |

### GUEST BEDROOM

Add a guest bedroom so friends or family can stay.