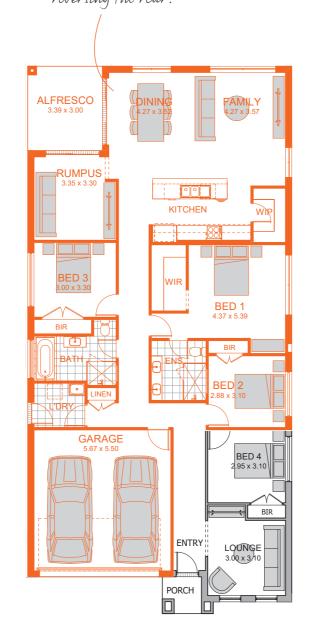

There you will be able to select the options you like and see how they work together to choose your final plan.

Scan the QR code to explore.

Take advantage of natural light by mirror reversing the rear.

### MIRRORED REAR

Sometimes a house just looks better when it's mirrored. The floorplan doesn't change it just means the home is reversed.

Need an extra bedroom? Too easy with this choice.