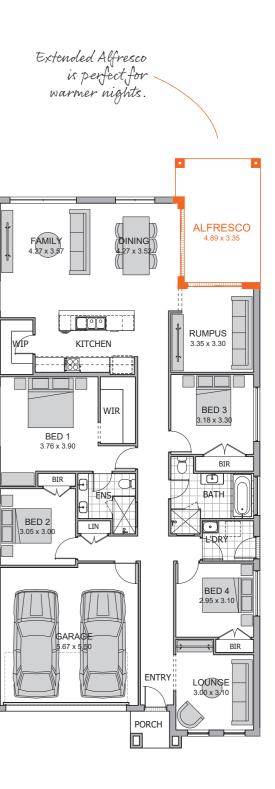

There you will be able to select the options you like and see how they work together to choose your final plan.

Scan the QR code to explore.

Take advantage of natural light by mirror reversing the rear.

### EXTENDED ALFRESCO

Extend the alfresco to make the most of indoor / outdoor living and entertaining.