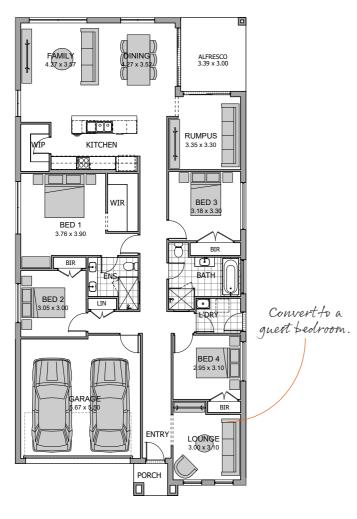

🗎 4 bedrooms 👌 2 bathrooms 🖾 2 car spaces 🕓 24 sq

### HOME DETAILS

| Living         | 177.37m²             |
|----------------|----------------------|
| Garage         | 33.36m²              |
| Porch          | 2.51m²               |
| Alfresco       | 10.17m²              |
| Total          | 223.41m <sup>2</sup> |
| Overall Width  | 10.60m               |
| Overall Length | 21.97m               |

Take a look at some of the options available below:

- ☐ Mirrored Rear
- Additional Bed
- Extended Alfresco
- 🗌 Guest Bed

Simply visit our website to view all options and how these can work together to create your final home.

There you will be able to select the options you like and see how they work together to choose your final plan.

Scan the QR code to explore.

Take advantage of natural light by mirror reversing the rear.

### GUEST BEDROOM

Add a guest bedroom so friends or family can stay.