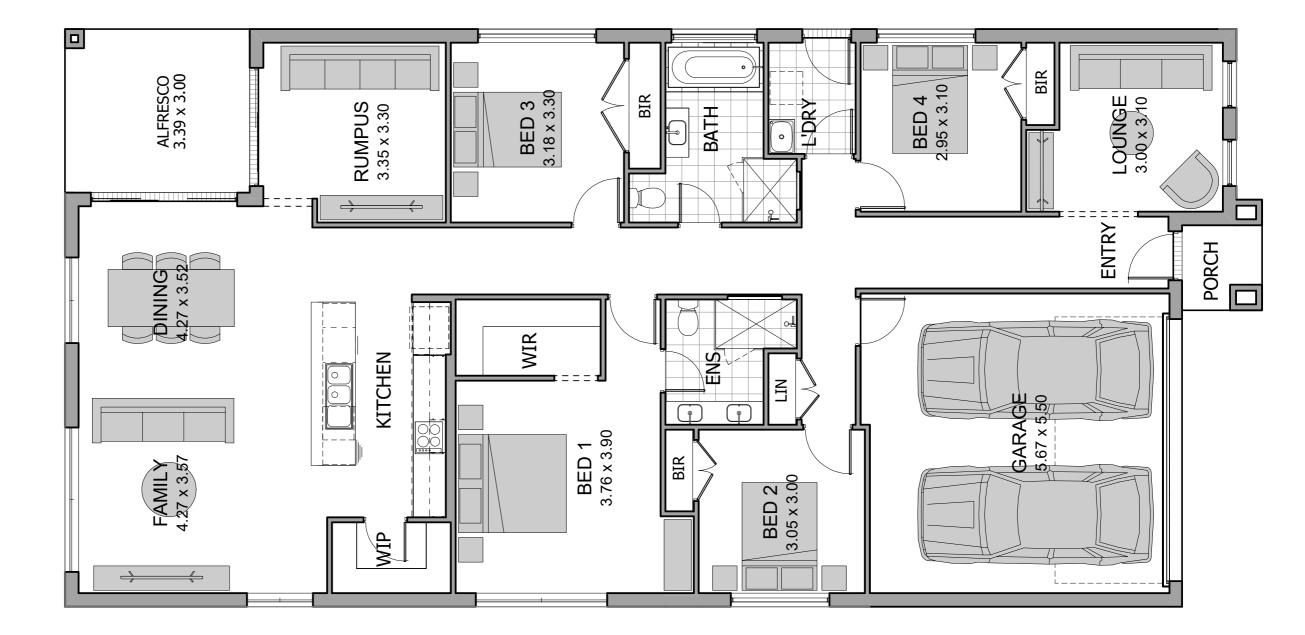

# Welcome to the **Ellwood.**

Low maintenance living doesn't get any better than the light-filled Ellwood with easy, breezy open-plan living all connected by a long hallway stretching to the rear of the home.

With a seamless flow throughout the home, the beautifully designed spaces of this home will surprise and delight the whole family.

Rawson Homes. Build better, **together.** 

### HOME DETAILS

| Living         | 177.37m²             |
|----------------|----------------------|
| Garage         | 33.36m²              |
| Porch          | 2.51m²               |
| Alfresco       | 10.17m²              |
| Total          | 223.41m <sup>2</sup> |
| Overall Width  | 10.60m               |
| Overall Length | 21.97m               |