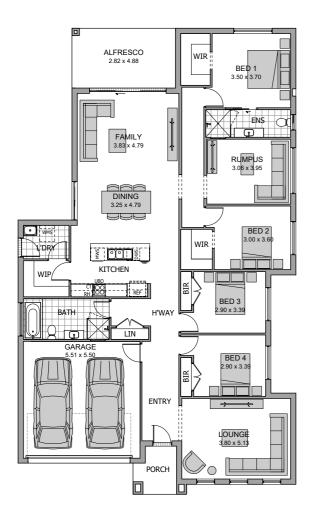

### Grace 21

□ 4 bedrooms □ 2 bathrooms □ 2 car spaces □ 21 sq

| HOME DETAILS   |          | PRE-DESIGNED OPTIONS                                                                             |
|----------------|----------|--------------------------------------------------------------------------------------------------|
| Living         | 144.26m² | Personalise your floor plan with ease by selecting from these pre-designed options:   Bed 1 Swap |
| Garage         | 33.04m²  |                                                                                                  |
| Porch          | 1.90m²   |                                                                                                  |
| Alfresco       | 11.82m²  | ☐ Additional Bed                                                                                 |
| Total          | 190.79m² | ☐ Guest Bed                                                                                      |
| Overall Width  | 10.60m   | ☐ Extended Alfresco                                                                              |
| Overall Length | 20.14m   |                                                                                                  |
|                |          |                                                                                                  |