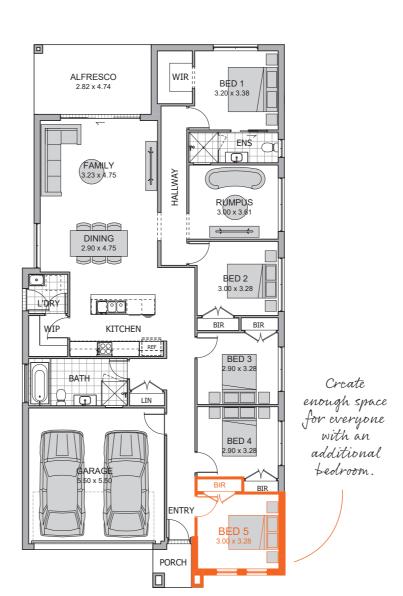

#### ADDITIONAL BED

Need more space for your growing family? Simply change that additional living space to a 5th bedroom.