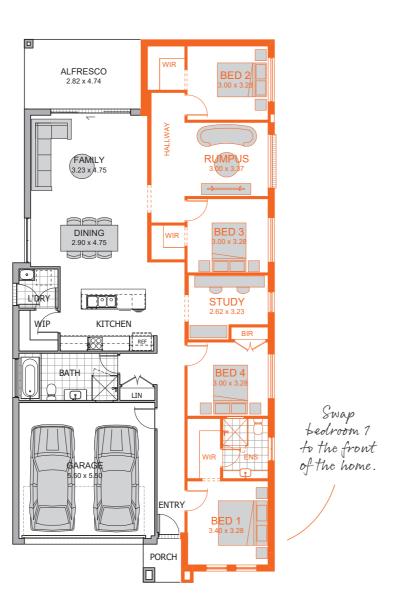

There you will be able to select the options you like and see how they work together to choose your final plan.

Scan the QR code to explore.

Move your master suite to the front of the home for that extra bit of privacy.