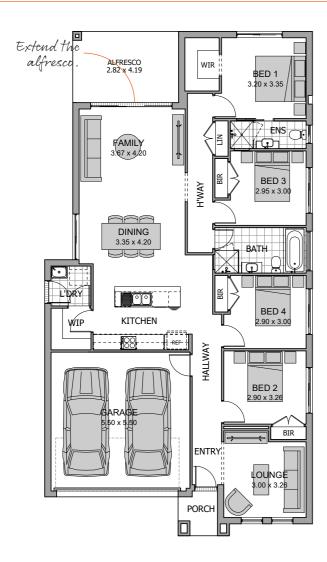

### Grace 21

□ 4 bedrooms □ 2 bathrooms □ 2 car spaces □ 21 sq

| HOME DETAILS   |          | PRE-DESIGNED OPTIONS                                                                             |
|----------------|----------|--------------------------------------------------------------------------------------------------|
| Living         | 144.26m² | Personalise your floor plan with ease by selecting from these pre-designed options:   Bed 1 Swap |
| Garage         | 33.04m²  |                                                                                                  |
| Porch          | 1.90m²   |                                                                                                  |
| Alfresco       | 11.82m²  | ☐ Additional Bed                                                                                 |
| Total          | 190.79m² | ☐ Guest Bed                                                                                      |
| Overall Width  | 10.60m   | ☐ Extended Alfresco                                                                              |
| Overall Length | 20.14m   |                                                                                                  |
|                |          |                                                                                                  |

#### EXTENDED ALFRESCO

Extend the alfresco to make the most of indoor / outdoor living and entertaining.

Extended Alfresco is perfect for

warmer nights.

WIR

BED 1 3.20 x 3.38

ENS

Har