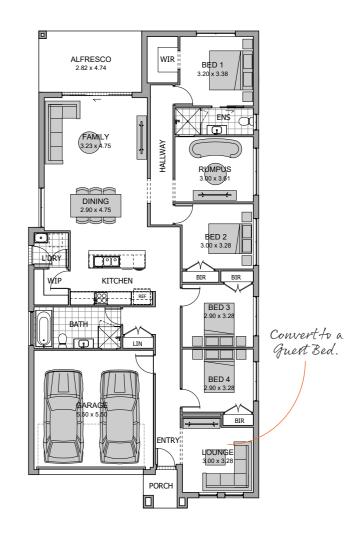

### Grace 24

| HOME DETAILS   |          | PRE-DESIGNED OPTIONS ——                                                                         |
|----------------|----------|-------------------------------------------------------------------------------------------------|
| Living         | 169.99m² | Personalise your floor plan with ease by selecting from these pre-designed options:  Bed 1 Swap |
| Garage         | 32.97m²  |                                                                                                 |
| Porch          | 2.63m²   |                                                                                                 |
| Alfresco       | 13.37m²  | ☐ Additional Bed                                                                                |
| Total          | 218.96m² | ☐ Guest Bed                                                                                     |
| Overall Width  | 10.60m   | ☐ Extended Alfresco                                                                             |
| Overall Length | 21.97m   |                                                                                                 |
|                |          |                                                                                                 |

RUMPUS

BED 2 3.00 x 3.28

> BED 3 2.90 x 3.28

BED 4

2.90 x 3.28

3.00 x 3 28

BIR

ALFRESCO 4.32 x 5.09

> DINING 2.90 x 4.75

KITCHEN

L'DRY

PAGE 8