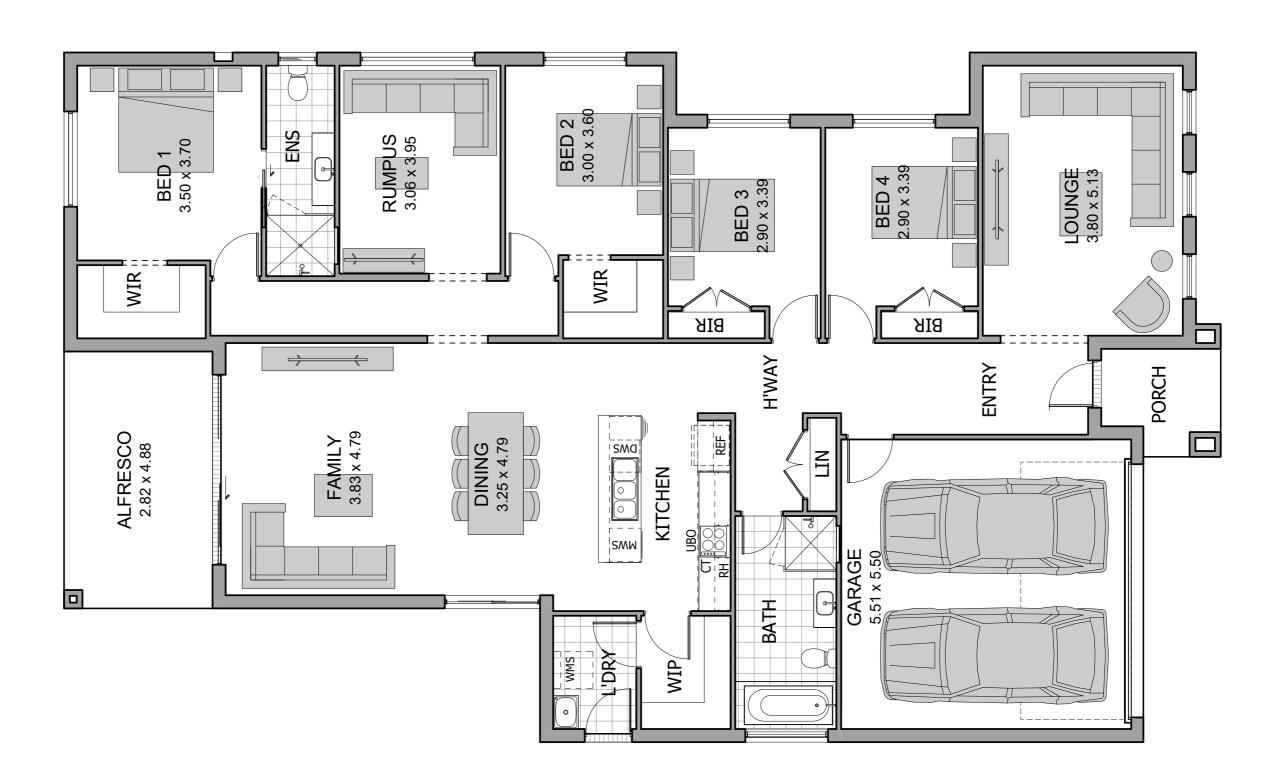

### Grace 21

□ 4 bedrooms □ 2 bathrooms □ 2 car spaces □ 21 sq

| HOME DETAILS   |          | PRE-DESIGNED OPTIONS                                                                             |
|----------------|----------|--------------------------------------------------------------------------------------------------|
| Living         | 144.26m² | Personalise your floor plan with ease by selecting from these pre-designed options:   Bed 1 Swap |
| Garage         | 33.04m²  |                                                                                                  |
| Porch          | 1.90m²   |                                                                                                  |
| Alfresco       | 11.82m²  | ☐ Additional Bed                                                                                 |
| Total          | 190.79m² | ☐ Guest Bed                                                                                      |
| Overall Width  | 10.60m   | ☐ Extended Alfresco                                                                              |
| Overall Length | 20.14m   |                                                                                                  |
|                |          |                                                                                                  |

### Grace 24

| HOME DETAILS   |          | PRE-DESIGNED OPTIONS ——                                                                         |
|----------------|----------|-------------------------------------------------------------------------------------------------|
| Living         | 169.99m² | Personalise your floor plan with ease by selecting from these pre-designed options:  Bed 1 Swap |
| Garage         | 32.97m²  |                                                                                                 |
| Porch          | 2.63m²   |                                                                                                 |
| Alfresco       | 13.37m²  | ☐ Additional Bed                                                                                |
| Total          | 218.96m² | ☐ Guest Bed                                                                                     |
| Overall Width  | 10.60m   | ☐ Extended Alfresco                                                                             |
| Overall Length | 21.97m   |                                                                                                 |
|                |          |                                                                                                 |

## Grace 27

□ 4 bedrooms □ 2 bathrooms □ 2 car spaces □ 25.6 sq

| HOME DETAILS   |                        | PRE-DESIGNED OPTIONS                                 |
|----------------|------------------------|------------------------------------------------------|
| Living         | 196.50m²               | Talk to us about modification options that suit you. |
| Garage         | 33.21m²                |                                                      |
| Porch          | 4.41m²                 |                                                      |
| Alfresco       | 13.76m²                |                                                      |
| Total          | 247.87m²               |                                                      |
| Overall Width  | 13.10m                 |                                                      |
| Overall Length | 21.97m                 |                                                      |
|                | Standard Lot Width 15m | Zero Lot Width 0m                                    |