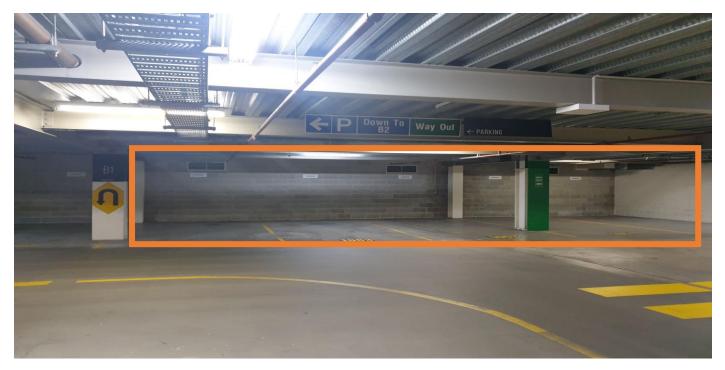

As you enter the car park there is a sharp left.

Straight ahead are the Rawson Client Parking spots – Spot numbers 1060-1065 -They are marked with a Rawson sign

The lifts are located to the right of the parking spaces if you're facing the wall. Take the lift to the Ground Floor, exit the lift straight ahead to then take the foyer lift to level 7.