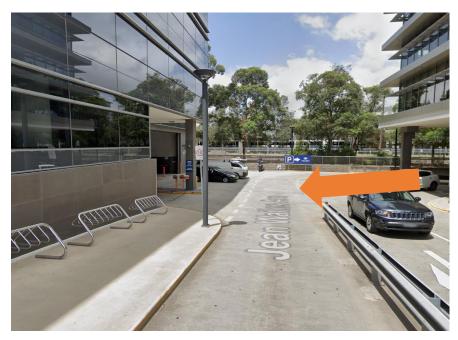

## **Client Car Park Instructions**

Turn in to Jean Wailes Avenue (off Rider Boulevard)

Turn left into carpark for 3 & 5 Rider Boulevard (approx. 40 meters from Rider Bvld)

Drive forward to the boom gate and use the intercom on the Yellow pole