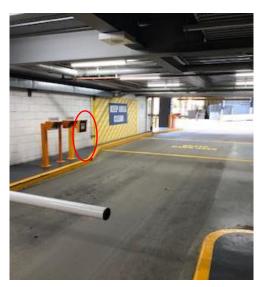

## **Client Car Park Instructions**

Turn in to Jean Wailes Avenue (off Rider Boulevard)

Turn left into carpark for 3 & 5 Rider Boulevard (approx. 40 meters from Rider Bvld)

Drive forward to the boom gate and use the intercom on the Yellow pole